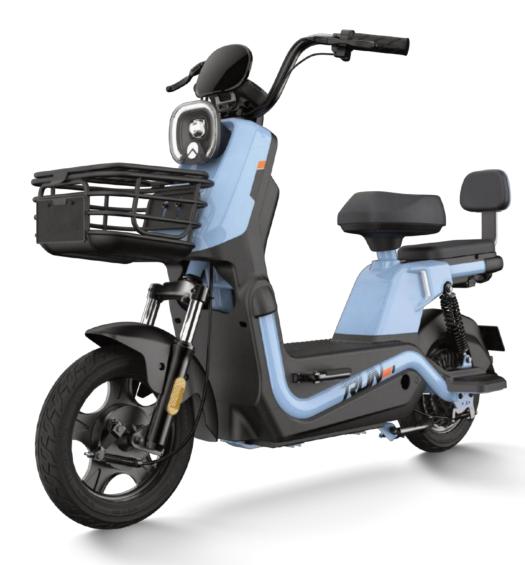

**Selling points:** one-key repair + three-speed transmission + mobile phone charger + large bumper

Display Dimensions Wheelbase Wheel diame Rated power Control unit Battery Front suspe Rear suspen Wheel Brake Anti-theft Tire Max speed Mileage

**Selling points:** one-key repair + three-speed transmission + mobile phone charger + large bumper

| Display    |
|------------|
| Dimensions |
| Wheelbase  |
| Wheel dian |
| Rated pow  |
| Control un |
| Battery    |
| Front susp |
| Rear suspe |
| Wheel      |
| Brake      |
| Anti-theft |
| Tire       |
| Max speed  |
| Mileage    |
|            |