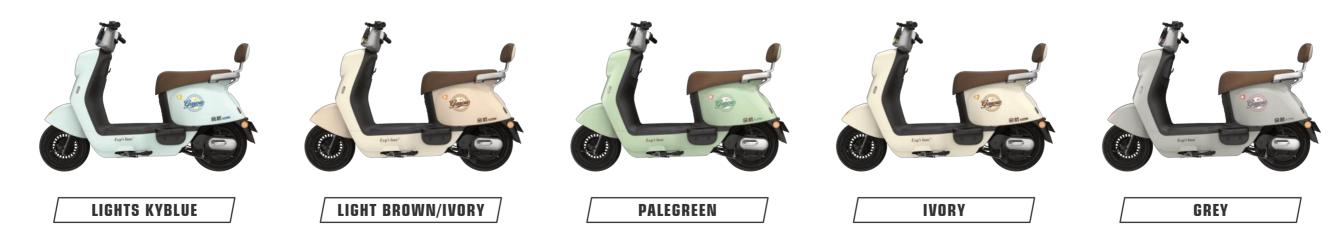

WHITE

LIGHTGREY

PALEGREEN

LIGHTGREEN/LIGHTGREEN /

|        | LCD meter                     |
|--------|-------------------------------|
|        | 1760X680X1070mm               |
|        | 1270mm                        |
| eter   | 10in                          |
| er     | 600W/27h 800W/30h /optional   |
| t      | 12 tubes wireless             |
|        | 48V/60V/72V20AH               |
| ension | 27 tubes hydraulic            |
| nsion  | 24 tubes hydraulic            |
|        | Iron wheel disc brake         |
|        | Front disc rear drum/optional |
|        | Dual remote control alarm     |
|        | 3.00-10 vacuum tire           |
|        | 45km/h                        |
|        | 65km                          |