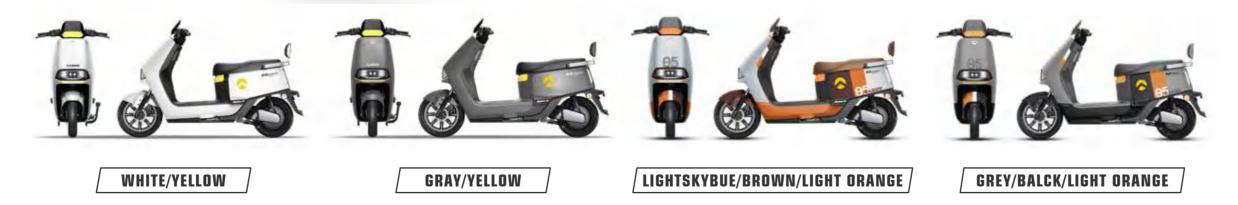

-----|-------------------------|
| 5      | 1950X750X1180mm         |
|        | 1345mm                  |
| neter  | Front & rear 14in       |
| er     | 2500W                   |
| it     | 15 tubes                |
|        | 72/30AH lithium battery |
| ension | 30 tubes hydraulic      |
| ension | 30 tubes hydraulic      |
|        | 14in aluminum wheel     |
|        | Front & rear disc       |
|        | Dual remote control     |
|        | 90/90-14                |
|        | 65km/h                  |
|        | 90KM                    |



**Selling points:** one-key repair + three-speed transmission + mobile phone charger + backrest



Display Dimensions Wheelbase Wheel diame Rated power Control unit Battery Front suspe Rear suspen Wheel Brake Anti-theft Tire Max speed Mileage





|        | BlackBerry meter                         |
|--------|------------------------------------------|
|        | 1850X690X1100mm                          |
|        | 1310mm                                   |
| neter  | 12in                                     |
| er     | 1200W/35h 2000W/40h /optional            |
| t      | 12 tubes high power                      |
|        | 48V180Ah lithium battery                 |
| ension | 30 tubes hydraulic                       |
| nsion  | 30 tubes hydraulic                       |
|        | Aluminum wheel                           |
|        | Front & rear disc                        |
|        | APP Bluetooth alarm                      |
|        | 90/80-12hot melt tires 3.00-10 /optional |
|        | 68km/h