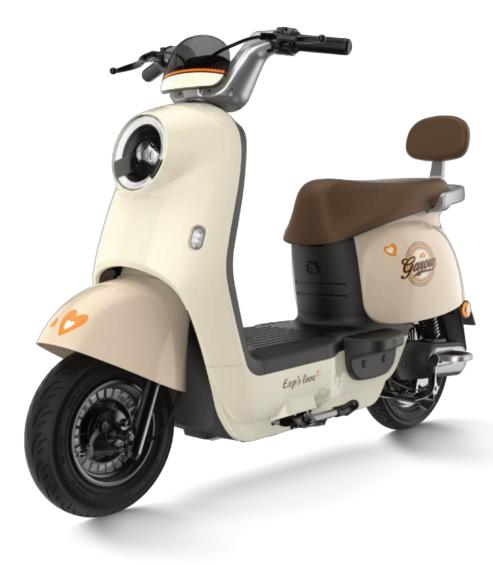

#### **#8526** JJ1200DT-52

Selling points: one-key repair+ three-speed transmission+mobile phone charger+opposite cylinder black+ backrest version

Display Dimensions Wheelbase Wheel diame Rated power Control unit Battery Front suspe Rear suspen Wheel Brake Anti-theft Tire Max speed Mileage

|        | BlackBerry meter                  |
|--------|-----------------------------------|
| ;      | 1710X720X1090mm                   |
|        | 1200mm                            |
| neter  | 10in                              |
| er     | 600W/27h 800W/30h                 |
| t      | 12 tubes                          |
|        | 48/60V/72V20AH                    |
| ension | 27 tubes hydraulic                |
| nsion  | 24 tubes hydraulic                |
|        | Iron clad aluminum compound wheel |
|        | Front disc rear drum/optional     |
|        | Dual remote control               |
|        | 3.00- 10 vacuum tire              |
|        | 52km/h                            |
|        | 65km                              |
|        |                                   |