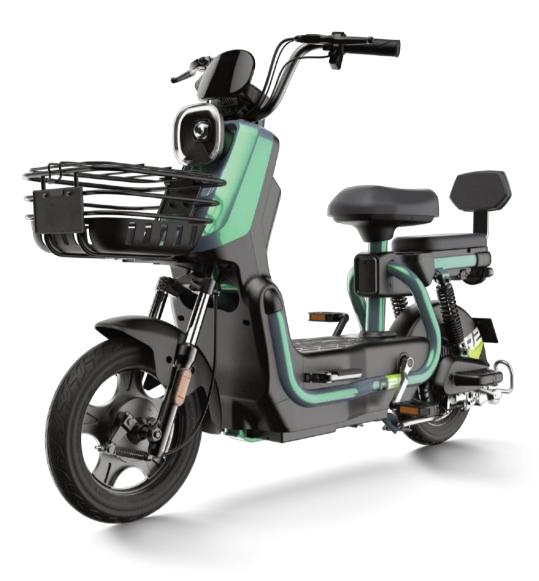

Dual remote control alarm                     |
| re size | 2.75-10 vacuum steel wire tire                |
|         | 2 5 Km/h                                      |
|         | 90/ 110Km                                     |
|         |                                               |

#### **#5408** TDT2242Z

Selling points: Self-developed high windshield frame, Large 9 tubes integrated, lens lights+daytime running lights, fashion windshield digital meter, luxury and fashionable gene integrated steering, brake, rear taillights, dual speed transmission, with tool bucket, high elastic and enlarged integrated saddle, widened rear seat cushion, bold sports frame, front folding footrest, wide foot pedal space, widening and enlarging the rear mud board, stamping deviation ladder+rear ladder



Display Dimensions Wheelbase Wheel diame Rated power Control unit Battery Front suspe Rear suspen Wheel Brake Anti-theft Wheel & tire Max speed Mileage



| er 600W<br>it 600W<br>it 600W<br>48V60V72V/20Ah<br>ension 27 tubes hydraulic pipe front fork<br>ension Rear hydraulic shock absorber<br>Iron wheel<br>Iron wheel<br>Front and rear 110 drum brakes<br>Dual remote control alarm<br>2.75-10 steel wire tire<br>25km/h                  |         |                                    |
|---------------------------------------------------------------------------------------------------------------------------------------------------------------------------------------------------------------------------------------------------------------------------------------|---------|-----------------------