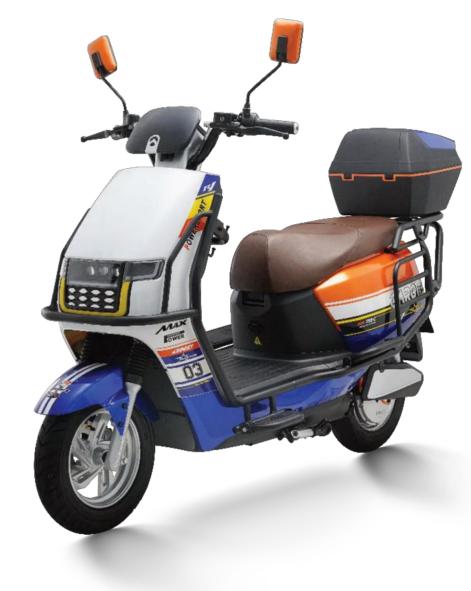

**Selling points:** one-key repair + three-speed transmission + mobile phone charger + backrest

Display Dimensions Wheelbase Wheel diame Rated power Control unit Battery Front suspe Rear suspen Wheel Brake Anti-theft Tire Max speed Mileage

|        | BlackBerry meter                         |
|--------|------------------------------------------|
|        | 1850X690X1100mm                          |
|        | 1310mm                                   |
| neter  | 12in                                     |
| er     | 1200W/35h 2000W/40h /optional            |
| t      | 12 tubes high power                      |
|        | 48V180Ah lithium battery                 |
| ension | 30 tubes hydraulic                       |
| nsion  | 30 tubes hydraulic                       |
|        | Aluminum wheel                           |
|        | Front & rear disc                        |
|        | APP Bluetooth alarm                      |
|        | 90/80-12hot melt tires 3.00-10 /optional |
|        | 68km/h                                   |
|        | 70km                                     |
|        |                                          |