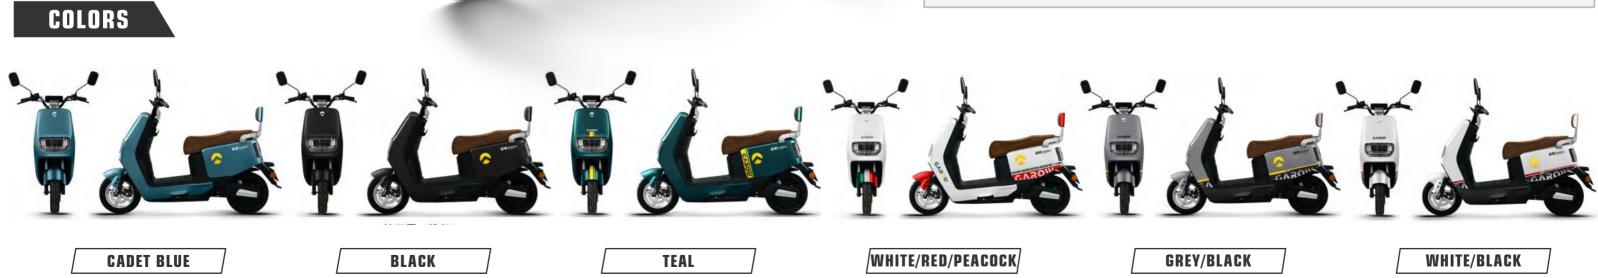

COLORS

|        | LCD meter                 |
|--------|---------------------------|
| 5      | 1520X720X1035mm           |
|        | 1100mm                    |
| neter  | 8in                       |
| er     | 600W/40h                  |
| it     | 12 tubes wireless         |
|        | 48/60V20AH                |
| ension | 27 tubes hydraulic        |
| nsion  | 24 tubes hydraulic        |
|        | Aluminum wheel disc brake |
|        | Front disc rear drum      |
|        | Dual remote control alarm |
|        | 3.0-8                     |
|        | 43km/h                    |
|        | 75km                      |
|        |                           |