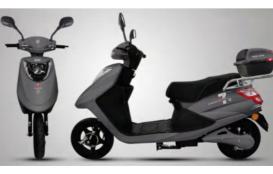

#### **#8526** JJ1200DT-52

Selling points: one-key repair+ three-speed transmission+mobile phone charger+opposite cylinder black+ backrest version

Display Dimensions Wheelbase Wheel diame Rated power Control unit Battery Front suspe Rear suspen Wheel Brake Anti-theft Tire Max speed Mileage

|        | BlackBerry meter                  |
|--------|-----------------------------------|
| ;      | 1710X720X1090mm                   |
|        | 1200mm                            |
| neter  | 10in                              |
| er     | 600W/27h 800W/30h                 |
| t      | 12 tubes                          |
|        | 48/60V/72V20AH                    |
| ension | 27 tubes hydraulic                |
| nsion  | 24 tubes hydraulic                |
|        | Iron clad aluminum compound wheel |
|        | Front disc rear drum/optional     |
|        | Dual remote control               |
|        | 3.00- 10 vacuum tire              |
|        | 52km/h                            |
|        | 65km                              |
|        |                                   |