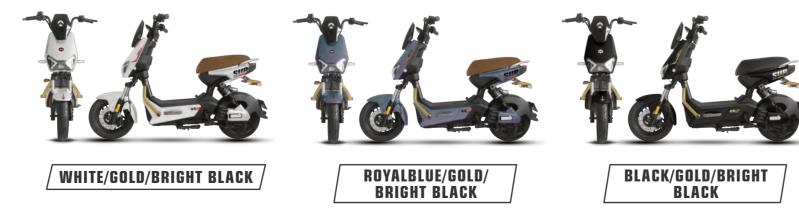

| Dual remote control alarm                   |
| re size | Front 3.0-8 Rear 2.75-10                    |
|         | 25km/h                                      |
|         | 45km/75km                                   |
|         |                                             |

#### **#5422** TDT2252Z

Selling points: Sporty design, front and rear folding footrest, lens daytime running headlights+LED rear taillights with brake lights, multifunctional combination switch, front and rear turn signals with dual flashing function, high elasticity enlarged integrated saddle, wide rear mudguard, hidden hook, USB, aluminum alloy frame



Display Dimensions Wheelbase Wheel diame Rated power Control unit Battery Front suspe Rear suspen Wheel Brake Anti-theft Wheel & tire Max speed Mileage



|         | Wide screen digital meter      |
|---------|--------------------------------|
| 5       | 1550*730*1070mm                |
|         | 1120mm                         |
| neter   | 14in                           |
| er      | 600W                           |
| it      | 9 tubes integrated             |
|         | 48/60/72V20Ah                  |
| ension  | 27 tubes hydraulic front fork  |
| ension  | Rear hydraulic shock absorber  |
|         | Aluminum wheels                |
|         | Front and rear 110 drum brakes |
|         | Dual remote control alarm      |
| re size | 2.75-10 steel wire tire        |
|         | 25km/h                         |
|         | 45km75km/85km                  |
|         |                                |



#### **#5423** TDT2257Z

Selli