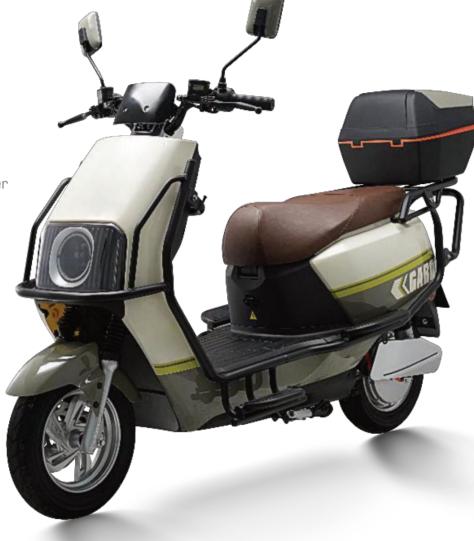

### #8601 JJ1200DT-53A

**Selling points:** one-key repair + three-speed transmission + mobile phone charger + backrest+ front and rear linkage disc brake pump reverse brake + opposed cylinder

Display Dimensions Wheelbase Wheel diame Rated power Control unit Battery Front suspe Rear suspen Wheel Brake Anti-theft Tire Max speed Mileage

|        | BlackBerry meter              |
|--------|-------------------------------|
| 3      | 1840X735X1140mm               |
|        | 1315mm                        |
| neter  | 12in                          |
| er     | 6000W/50h                     |
| it     | 30 tubes wireless             |
|        | Lithium battery               |
| ension | 31 tubes hydraulic            |
| ension | 30 tubes hydraulic adjustable |
|        | Aluminum disc brake           |
|        | Front & rear disc             |
|        | APP Bluetooth alarm           |
|        | hot melt tires120/70-12       |
|        | 115km/h                       |
|        | 90km                          |
|        |                               |