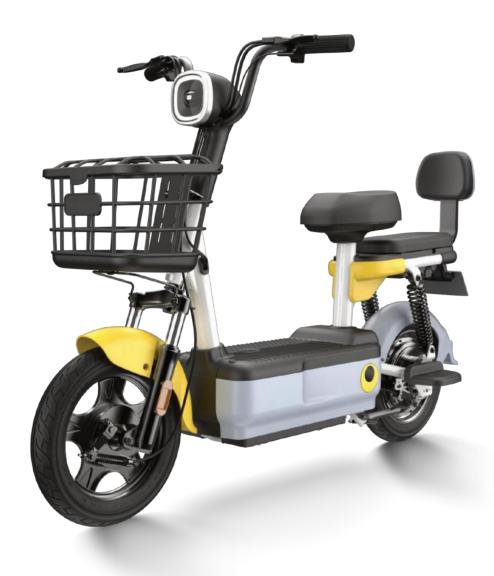

#### **#6118** JJ600DQT-24

**Selling points:** one-key repair + three-speed transmission + mobile phone charger + opposed cylinder disc brake + backrest

Display Dimensions Wheelbase Wheel diame Rated power Control unit Battery Front suspe Rear suspen Wheel Brake Anti-theft Tire Max speed Mileage

COLORS

|        | LCD meter                 |
|--------|---------------------------|
| 5      | 1520X720X1035mm           |
|        | 1100mm                    |
| neter  | 8in                       |
| er     | 600W/40h                  |
| it     | 12 tubes wireless         |
|        | 48/60V20AH                |
| ension | 27 tubes hydraulic        |
| nsion  | 24 tubes hydraulic        |
|        | Aluminum wheel disc brake |
|        | Front disc rear drum      |
|        | Dual remote control alarm |
|        | 3.0-8                     |
|        | 43km/h                    |
|        | 75km                      |
|        |                           |