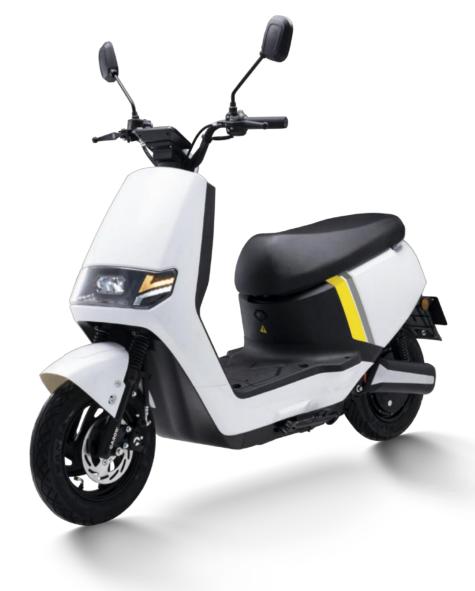

#### **#8537** JJ1200DT-10

Selling points: one-key repair + threespeedtransmission + mobile phone charger + backrest

| Display          | LCD meter                     |
|------------------|-------------------------------|
| Dimensions       | 1790X720X1140mm               |
| Wheelbase        | 1280mm                        |
| Wheel diameter   | 10in                          |
| Rated power      | 1500W/35h                     |
| Control unit     | 12 tubes(reinforced)          |
| Battery          | 72V20AH                       |
| Front suspension | 27 tubes hydraulic            |
| Rear suspension  | 27 tubes adjustable hydraulic |
| Wheel            | Iron clad aluminum wheel      |
| Brake            | Front & rear disc             |
| Anti-theft       | Dual remote control           |
| Tire             | 3.00-10 vacuum tire           |
| Max speed        | 53km/h                        |
| Mileage          | 68km                          |