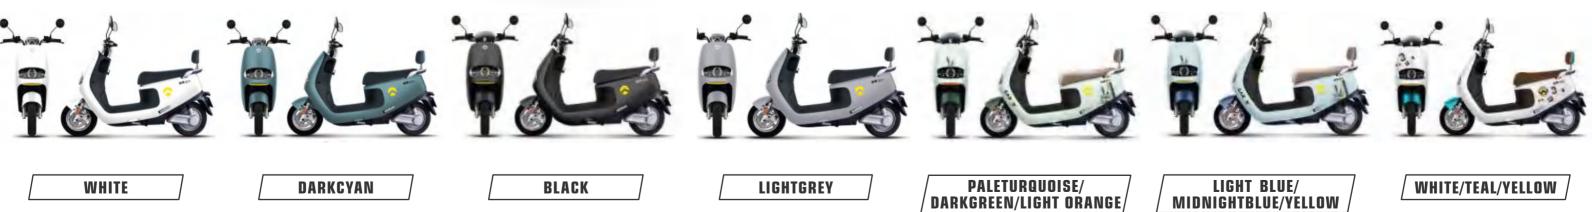

#### #6105 JJ600DQT-6C

Selling points: one-key repair + mobile phone charger + three-speed transmission + large tail box

| Display     |
|-------------|
| Dimensions  |
| Wheelbase   |
| Wheel diam  |
| Rated powe  |
| Control uni |
| Battery     |
| Front susp  |
| Rear suspe  |
| Wheel       |
| Brake       |
| Anti-theft  |
| Tire        |
| Max speed   |
| Mileage     |
|             |

| LCD meter<br>1780X700X1020mm<br>1280mm<br>eter 10in |
|-----------------------------------------------------|
| 1280mm                                              |
|                                                     |
| eter 10in                                           |
|                                                     |
| er 600W/24h 800W/27h 1000W/30h/optional             |
| t 12 tubes wireless                                 |
| 60V/72V20AH                                         |
| ension 27 tubes hydraulic                           |
| nsion 24 tubes hydraulic                            |
| Iron clad aluminum alloy disc brake/optional        |
| Front disc and rear drum/optional                   |
| Dual remote control                                 |
| 3.00-10 vacuum tire                                 |
| 52km/h                                              |
| 65km                                                |