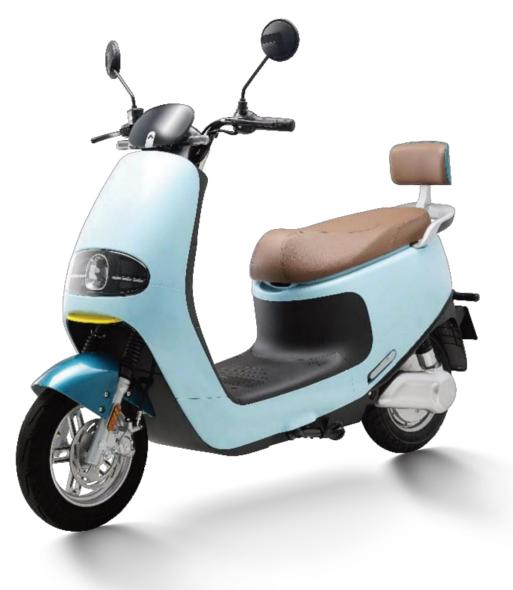

/LIGHTBLUE/MIDNIGHTBLUE/

LIGHTSALMON/SALMON

**Selling points:** one-key repair + three-speed transmission + mobile phone charger + large tail box

Display Dimensions Wheelbase Wheel diame Rated power Control unit Battery Front suspe Rear suspen Wheel Brake Anti-theft Tire Max speed Mileage

|        | LCD meter                      |
|--------|--------------------------------|
| I      | 1765X760X1060mm                |
|        | 1275mm                         |
| neter  | 10in                           |
| er     | 600W/24h 600W/27h /optional    |
| t      | 12 tubes wireless              |
|        | 48V/60V/72V20AH 48V/60V30AH    |
| ension | 27 tubes hydraulic             |
| nsion  | 24 tubes hydraulic             |
|        | Iron wheel disc brake          |
|        | Front disc rear drum /optional |
|        | Dual remote control alarm      |
|        | 3.00-10 vacuum tire            |
|        | 52km/h                         |
|        | 75km                           |
|        |                                |