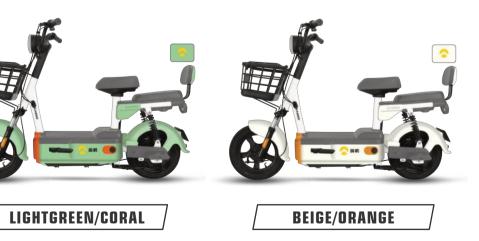

WHITE

LIGHTGREY

PALEGREEN

LIGHTGREEN/LIGHTGREEN /

|        | LCD meter                     |
|--------|-------------------------------|
|        | 1760X680X1070mm               |
|        | 1270mm                        |
| eter   | 10in                          |
| er     | 600W/27h 800W/30h /optional   |
| t      | 12 tubes wireless             |
|        | 48V/60V/72V20AH               |
| ension | 27 tubes hydraulic            |
| nsion  | 24 tubes hydraulic            |
|        | Iron wheel disc brake         |
|        | Front disc rear drum/optional |
|        | Dual remote control alarm     |
|        | 3.00-10 vacuum tire           |
|        | 45km/h                        |
|        | 65km                          |