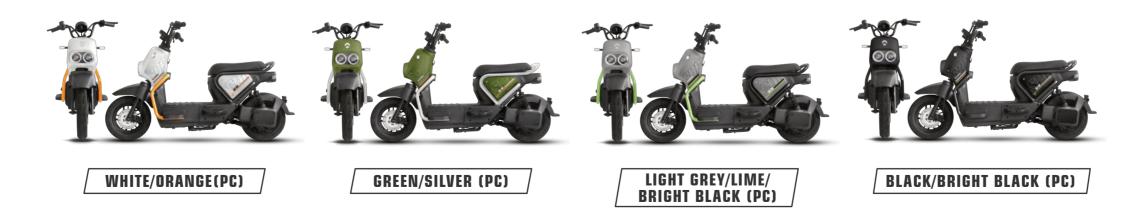

### #8601 JJ1200DT-53A

**Selling points:** one-key repair + three-speed transmission + mobile phone charger + backrest+ front and rear linkage disc brake pump reverse brake + opposed cylinder

Display Dimensions Wheelbase Wheel diame Rated power Control unit Battery Front suspe Rear suspen Wheel Brake Anti-theft Tire Max speed Mileage

|        | BlackBerry meter              |
|--------|-------------------------------|
| 3      | 1840X735X1140mm               |
|        | 1315mm                        |
| neter  | 12in                          |
| er     | 6000W/50h                     |
| it     | 30 tubes wireless             |
|        | Lithium battery               |
| ension | 31 tubes hydraulic            |
| ension | 30 tubes hydraulic adjustable |
|        | Aluminum disc brake           |
|        | Front & rear disc             |
|        | APP Bluetooth alarm           |
|        | hot melt tires120/70-12       |
|        | 115km/h                       |
|        | 90km                          |
|        |                               |