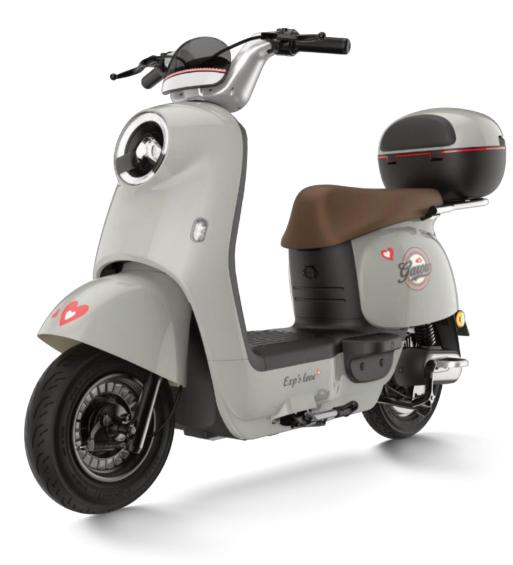

ront and rear 110 drum brakes              |
|         | Dual remote control alarm                   |
| re size | Front 3.0-8 Rear 2.75-10                    |
|         | 25km/h                                      |
|         | 45km/75km                                   |
|         |                                             |



#### **#5425** TDT2257Z

Selling points: self-developed, stylish shaped, colorful color scheme, automotive grade paint, aviation handlebars, front and rear hydraulic shock absorbers, lens headlights+daytime running lights+high and low beams, fashionable logo rear taillights+front and rear steering, 3 speed transmission, integrated large saddle, middle elevator+side elevator, middle large footrest+rear footrest, tool bucket+seat bucket storage storage trunk



Display Dimensions Wheelbase Wheel diama Rated power Control unit Battery Front suspe Rear suspen Wheel Brake Anti-theft Wheel & tire Max speed Mileage





|         | Digital meter                               |
|---------|---------------------------------------------|
| 3       | 1570*690* 1035mm                            |
|         | 1130mm                                      |
| neter   | Front 8in rear 14in                         |
| er      | 800W                                        |
| it      | Integrated 12 tubes controller              |
|         | 48/60/72V20Ah                               |
| ension  | 27 tubes hydraulic front fork               |
| ension  | Rear hydraulic double spring shock absorber |
|         | Iron wheel                                  |
|