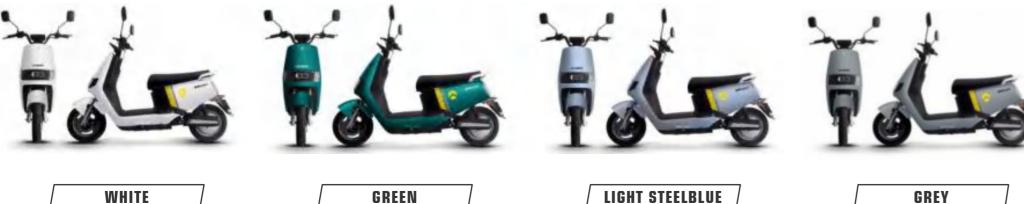

Selling points: one-key repair + three-speed transmission + mobile phone charger + backrest

Display Dimensions Wheelbase Wheel diame Rated power Control unit Battery Front suspe Rear suspen Wheel Brake Anti-theft Tire Max speed Mileage

WHITE

GREEN

LIGHT STEELBLUE

|        | BlackBerry meter               |
|--------|--------------------------------|
| 5      | 1755X760X1075mm                |
|        | 1300mm                         |
| neter  | 10in                           |
| er     | 800W/27h 1000W/30h /optional   |
| it     | 12 tubes wireless              |
|        | 48/60/72V20AH 48V/60V20AH/30AH |
| ension | 27 tubes hydraulic             |
| nsion  | 24 tubes hydraulic             |
|        | Iron wheel disc brake          |
|        | Front disc rear drum           |
|        | Dual remote control            |
|        | 3.00-10 vacuum tire            |
|        | 45km/h                         |
|        | 65km                           |
|        |                                |