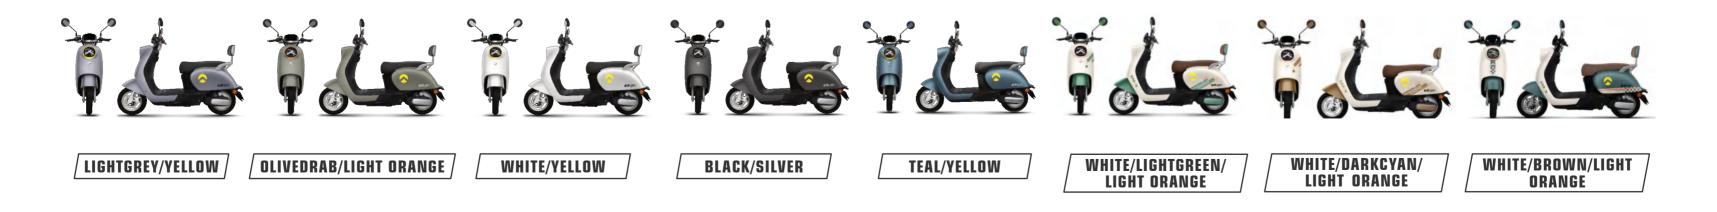

### **#8533** JJ1200DT-10

**Selling points:** one-key repair + three-speed transmission + mobile phone charger + backrest

Display Dimensions Wheelbase Wheel diama Rated power Control unit Battery Front susper Rear susper Wheel Brake Anti-theft Tire Max speed Mileage

|        | Large LCD meter         |
|--------|-------------------------|
| 5      | 1950X750X1180mm         |
|        | 1345mm                  |
| neter  | Front & rear 14in       |
| er     | 2500W                   |
| it     | 15 tubes                |
|        | 72/30AH lithium battery |
| ension | 30 tubes hydraulic      |
| ension | 30 tubes hydraulic      |
|        | 14in aluminum wheel     |
|        | Front & rear disc       |
|        | Dual remote control     |
|        | 90/90-14                |
|        | 65km/h                  |
|        | 90KM                    |