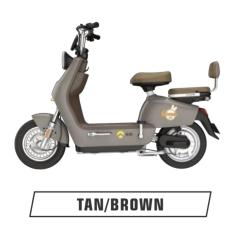

### **#8533** JJ1200DT-10

**Selling points:** one-key repair + three-speed transmission + mobile phone charger + backrest

Display Dimensions Wheelbase Wheel diama Rated power Control unit Battery Front susper Rear susper Wheel Brake Anti-theft Tire Max speed Mileage

|        | Large LCD meter         |
|--------|-------------------------|
| 5      | 1950X750X1180mm         |
|        | 1345mm                  |
| neter  | Front & rear 14in       |
| er     | 2500W                   |
| it     | 15 tubes                |
|        | 72/30AH lithium battery |
| ension | 30 tubes hydraulic      |
| ension | 30 tubes hydraulic      |
|        | 14in aluminum wheel     |
|        | Front & rear disc       |
|        | Dual remote control     |
|        | 90/90-14                |
|        | 65km/h                  |
|        | 90KM                    |