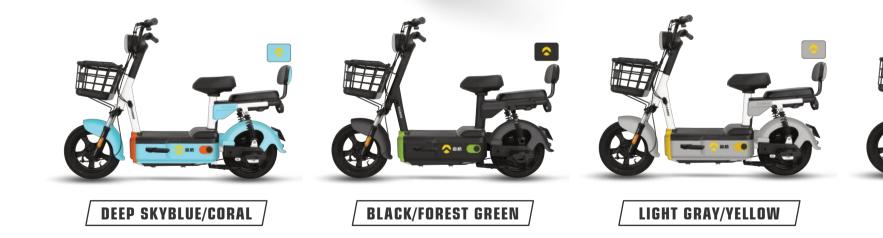

#### #8504 JJ1000DT-4A

**Selling points:** one-key repair + three-speed transmission + mobile phone charger + opposed cylinder disc brake + backrest

Display Dimensions Wheelbase Wheel diame Rated power Control unit Battery Front suspe Rear suspen Wheel Brake Anti-theft Tire Max speed Mileage

COLORS

| LCD meter<br>1730X730X1095mm<br>1260mm |
|----------------------------------------|
|                                        |
| 1260mm                                 |
|                                        |
| neter 10in                             |
| er 600W/27h 1000W/30h /optional        |
| it 12 tubes reinforced                 |
| 60/72V20AH                             |
| ension 27 tubes hydraulic              |
| nsion 24 tubes hydraulic               |
| Aluminum cylinder disc brake           |
| Front disc rear drum                   |
| Dual remote control alarm              |
| 3.00-10 vacuum tire                    |
| 45km/h                                 |
| 65KM/70KM                              |