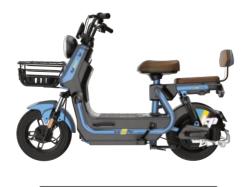

### **#8533** JJ1200DT-10

**Selling points:** one-key repair + three-speed transmission + mobile phone charger + backrest

Display Dimensions Wheelbase Wheel diama Rated power Control unit Battery Front susper Rear susper Wheel Brake Anti-theft Tire Max speed Mileage

|        | Large LCD meter         |
|--------|-------------------------|
| 5      | 1950X750X1180mm         |
|        | 1345mm                  |
| neter  | Front & rear 14in       |
| er     | 2500W                   |
| it     | 15 tubes                |
|        | 72/30AH lithium battery |
| ension | 30 tubes hydraulic      |
| ension | 30 tubes hydraulic      |
|        | 14in aluminum wheel     |
|        | Front & rear disc       |
|        | Dual remote control     |
|        | 90/90-14                |
|        | 65km/h                  |
|        | 90KM                    |