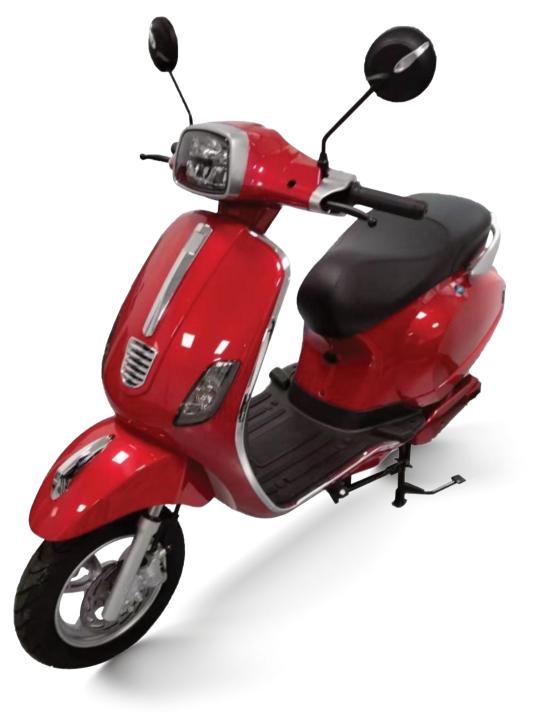

**Selling points:** one-key repair + three-speed transmission + mobile phone charger + backrest

Display Dimensions Wheelbase Wheel diame Rated power Control unit Battery Front suspe Rear suspen Wheel Brake Anti-theft Tire Max speed Mileage

|        | BlackBerry meter                         |
|--------|------------------------------------------|
|        | 1850X690X1100mm                          |
|        | 1310mm                                   |
| neter  | 12in                                     |
| er     | 1200W/35h 2000W/40h /optional            |
| t      | 12 tubes high power                      |
|        | 48V180Ah lithium battery                 |
| ension | 30 tubes hydraulic                       |
| nsion  | 30 tubes hydraulic                       |
|        | Aluminum wheel                           |
|        | Front & rear disc                        |
|        | APP Bluetooth alarm                      |
|        | 90/80-12hot melt tires 3.00-10 /optional |
|        | 68km/h                                   |
|        | 70km                                     |
|        |                                          |