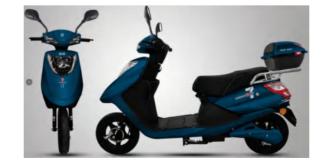

#### **#8526** JJ1200DT-52

Selling points: one-key repair+ three-speed transmission+mobile phone charger+opposite cylinder black+ backrest version

Display Dimensions Wheelbase Wheel diame Rated power Control unit Battery Front suspe Rear suspen Wheel Brake Anti-theft Tire Max speed Mileage

|        | BlackBerry meter                  |
|--------|-----------------------------------|
| ;      | 1710X720X1090mm                   |
|        | 1200mm                            |
| neter  | 10in                              |
| er     | 600W/27h 800W/30h                 |
| t      | 12 tubes                          |
|        | 48/60V/72V20AH                    |
| ension | 27 tubes hydraulic                |
| nsion  | 24 tubes hydraulic                |
|        | Iron clad aluminum compound wheel |
|        | Front disc rear drum/optional     |
|        | Dual remote control               |
|        | 3.00- 10 vacuum tire              |
|        | 52km/h                            |
|        | 65km                              |
|        |                                   |