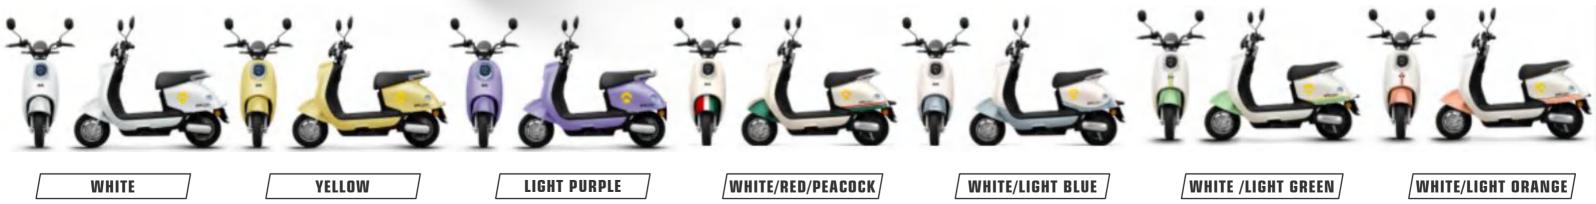

#### #8504 JJ1000DT-4A

**Selling points:** one-key repair + three-speed transmission + mobile phone charger + opposed cylinder disc brake + backrest

Display Dimensions Wheelbase Wheel diame Rated power Control unit Battery Front suspe Rear suspen Wheel Brake Anti-theft Tire Max speed Mileage

COLORS

| LCD meter<br>1730X730X1095mm<br>1260mm |
|----------------------------------------|
|                                        |
| 1260mm                                 |
|                                        |
| neter 10in                             |
| er 600W/27h 1000W/30h /optional        |
| it 12 tubes reinforced                 |
| 60/72V20AH                             |
| ension 27 tubes hydraulic              |
| nsion 24 tubes hydraulic               |
| Aluminum cylinder disc brake           |
| Front disc rear drum                   |
| Dual remote control alarm              |
| 3.00-10 vacuum tire                    |
| 45km/h                                 |
| 65KM/70KM                              |