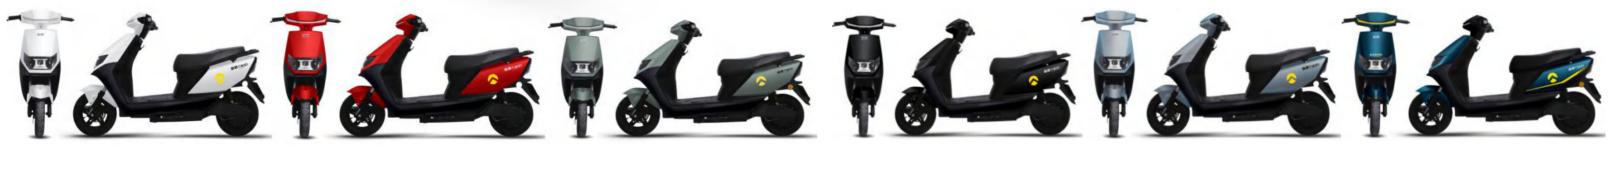

#### #8504 JJ1000DT-4A

**Selling points:** one-key repair + three-speed transmission + mobile phone charger + opposed cylinder disc brake + backrest

Display Dimensions Wheelbase Wheel diame Rated power Control unit Battery Front suspe Rear suspen Wheel Brake Anti-theft Tire Max speed Mileage