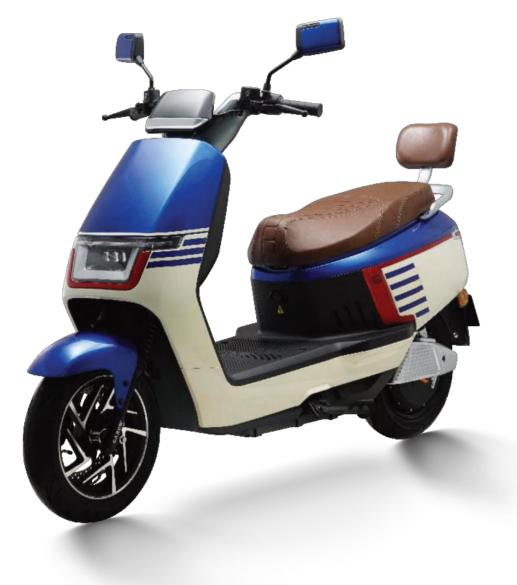

#### **#8526** JJ1200DT-52

Selling points: one-key repair+ three-speed transmission+mobile phone charger+opposite cylinder black+ backrest version

Display Dimensions Wheelbase Wheel diame Rated power Control unit Battery Front suspe Rear suspen Wheel Brake Anti-theft Tire Max speed Mileage

|        | BlackBerry meter                  |
|--------|-----------------------------------|
| ;      | 1710X720X1090mm                   |
|        | 1200mm                            |
| neter  | 10in                              |
| er     | 600W/27h 800W/30h                 |
| t      | 12 tubes                          |
|        | 48/60V/72V20AH                    |
| ension | 27 tubes hydraulic                |
| nsion  | 24 tubes hydraulic                |
|        | Iron clad aluminum compound wheel |
|        | Front disc rear drum/optional     |
|        | Dual remote control               |
|        | 3.00- 10 vacuum tire              |
|        | 52km/h                            |
|        | 65km                              |
|        |                                   |