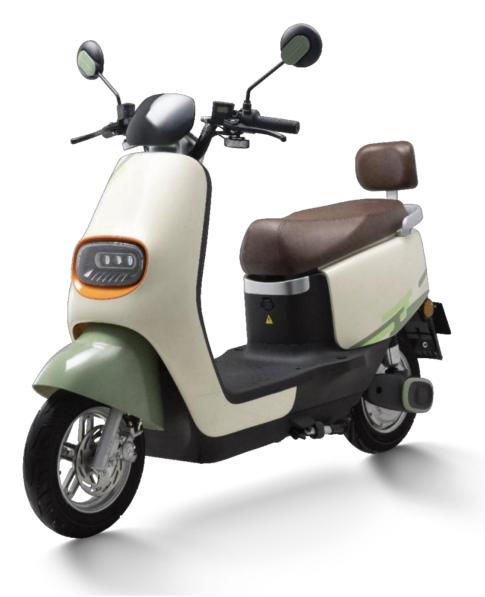

### #8601 JJ1200DT-53A

**Selling points:** one-key repair + three-speed transmission + mobile phone charger + backrest+ front and rear linkage disc brake pump reverse brake + opposed cylinder

Display Dimensions Wheelbase Wheel diame Rated power Control unit Battery Front suspe Rear suspen Wheel Brake Anti-theft Tire Max speed Mileage

|        | BlackBerry meter              |
|--------|-------------------------------|
| 3      | 1840X735X1140mm               |
|        | 1315mm                        |
| neter  | 12in                          |
| er     | 6000W/50h                     |
| it     | 30 tubes wireless             |
|        | Lithium battery               |
| ension | 31 tubes hydraulic            |
| ension | 30 tubes hydraulic adjustable |
|        | Aluminum disc brake           |
|        | Front & rear disc             |
|        | APP Bluetooth alarm           |
|        | hot melt tires120/70-12       |
|        | 115km/h                       |
|        | 90km                          |
|        |                               |