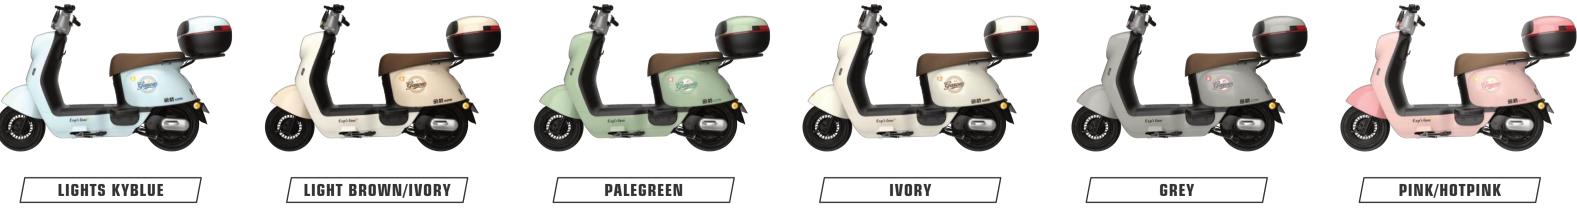

WHITE

LIGHTGREY

PALEGREEN

LIGHTGREEN/LIGHTGREEN /

|        | LCD meter                     |
|--------|-------------------------------|
|        | 1760X680X1070mm               |
|        | 1270mm                        |
| eter   | 10in                          |
| er     | 600W/27h 800W/30h /optional   |
| t      | 12 tubes wireless             |
|        | 48V/60V/72V20AH               |
| ension | 27 tubes hydraulic            |
| nsion  | 24 tubes hydraulic            |
|        | Iron wheel disc brake         |
|        | Front disc rear drum/optional |
|        | Dual remote control alarm     |
|        | 3.00-10 vacuum tire           |
|        | 45km/h                        |
|        | 65km                          |