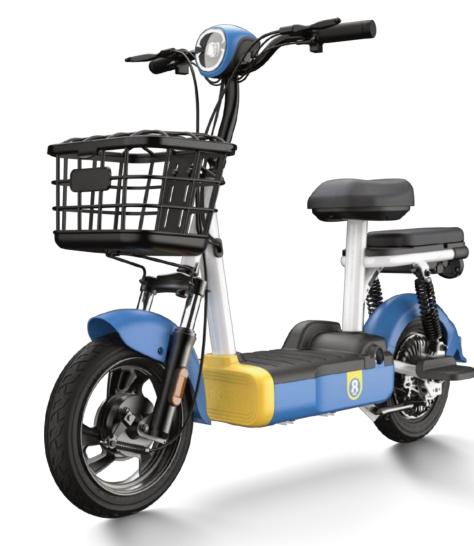

**Selling points:** one-key repair + three-speed transmission + mobile phone charger + backrest

Display Dimensions Wheelbase Wheel diame Rated power Control unit Battery Front suspe Rear suspen Wheel Brake Anti-theft Tire Max speed Mileage

|        | BlackBerry meter                         |
|--------|------------------------------------------|
|        | 1850X690X1100mm                          |
|        | 1310mm                                   |
| neter  | 12in                                     |
| er     | 1200W/35h 2000W/40h /optional            |
| t      | 12 tubes high power                      |
|        | 48V180Ah lithium battery                 |
| ension | 30 tubes hydraulic                       |
| nsion  | 30 tubes hydraulic                       |
|        | Aluminum wheel                           |
|        | Front & rear disc                        |
|        | APP Bluetooth alarm                      |
|        | 90/80-12hot melt tires 3.00-10 /optional |
|        | 68km/h                                   |
|        | 70km                                     |
|        |                                          |