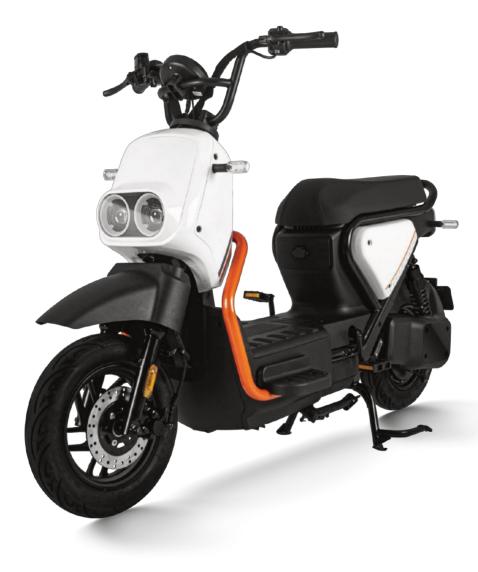

### **#8533** JJ1200DT-10

**Selling points:** one-key repair + three-speed transmission + mobile phone charger + backrest

Display Dimensions Wheelbase Wheel diama Rated power Control unit Battery Front susper Rear susper Wheel Brake Anti-theft Tire Max speed Mileage

|        | Large LCD meter         |
|--------|-------------------------|
| 5      | 1950X750X1180mm         |
|        | 1345mm                  |
| neter  | Front & rear 14in       |
| er     | 2500W                   |
| it     | 15 tubes                |
|        | 72/30AH lithium battery |
| ension | 30 tubes hydraulic      |
| ension | 30 tubes hydraulic      |
|        | 14in aluminum wheel     |
|        | Front & rear disc       |
|        | Dual remote control     |
|        | 90/90-14                |
|        | 65km/h                  |
|        | 90KM                    |