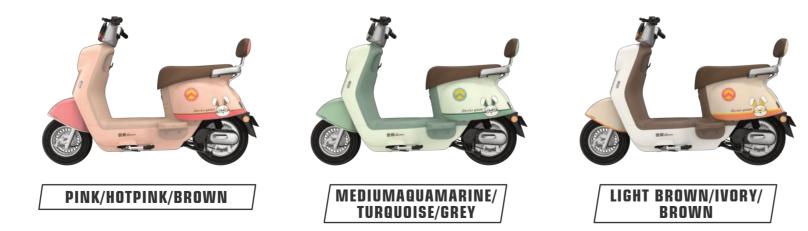

|
|         | 25km/h                                      |
|         | 45km/75km                                   |
|         |                                             |

#### **#5424** TDT2257Z

Selling points: Independent R & D, fashionable design, colorful color scheme, automotive grade paint, aviation handlebars, front and rear hydraulic shock absorbers, lens headlights+daytime running lights+high and low beams, fashionable logo rear taillights+front and rear steering, 3 speed transmission, integrated large saddle, middle elevator+side elevator, middle large footrest+rear footrest, tool bucket+seat bucket storage box



Display Dimensions Wheelbase Wheel diamo Rated power Control unit Battery Front susper Rear susper Wheel Brake Anti-theft Wheel & tire Max speed Mileage



|         | Digital meter                               |
|---------|---------------------------------------------|
| 5       | 1570*690* 1035mm                            |
|         | 1130mm                                      |
| neter   | Front 8in rear 14in                         |
| er      | 600W                                        |
| it      | Large 9 tubes integrated                    |
|         | 48/60/72V20Ah                               |
| ension  | 27 tubes hydraulic front fork               |
| ension  | Rear hydraulic double spring shock absorber |
|         | Iron wheel                                  |
|         | Front and rear 110 drum brakes              |
|         | Dual remote control alarm                   |
| re size | Front 3.0-8 Rear 2.75-10