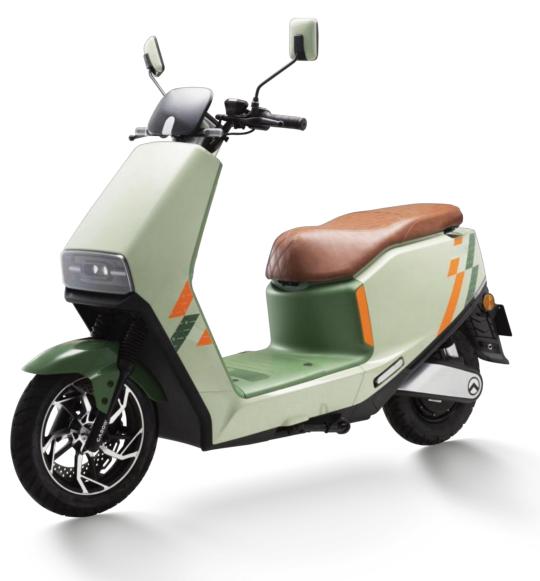

#### **#8526** JJ1200DT-52

Selling points: one-key repair+ three-speed transmission+mobile phone charger+opposite cylinder black+ backrest version

Display Dimensions Wheelbase Wheel diame Rated power Control unit Battery Front suspe Rear suspen Wheel Brake Anti-theft Tire Max speed Mileage

|        | BlackBerry meter                  |
|--------|-----------------------------------|
| ;      | 1710X720X1090mm                   |
|        | 1200mm                            |
| neter  | 10in                              |
| er     | 600W/27h 800W/30h                 |
| t      | 12 tubes                          |
|        | 48/60V/72V20AH                    |
| ension | 27 tubes hydraulic                |
| nsion  | 24 tubes hydraulic                |
|        | Iron clad aluminum compound wheel |
|        | Front disc rear drum/optional     |
|        | Dual remote control               |
|        | 3.00- 10 vacuum tire              |
|        | 52km/h                            |
|        | 65km                              |
|        |                                   |