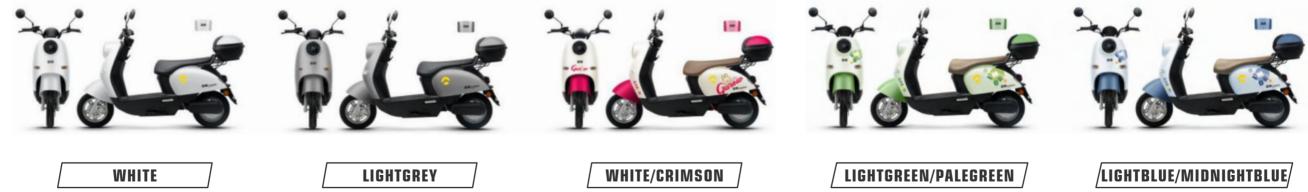

WHITE

LIGHTGREY

PALEGREEN

LIGHTGREEN/LIGHTGREEN /

|        | LCD meter                     |
|--------|-------------------------------|
|        | 1760X680X1070mm               |
|        | 1270mm                        |
| eter   | 10in                          |
| er     | 600W/27h 800W/30h /optional   |
| t      | 12 tubes wireless             |
|        | 48V/60V/72V20AH               |
| ension | 27 tubes hydraulic            |
| nsion  | 24 tubes hydraulic            |
|        | Iron wheel disc brake         |
|        | Front disc rear drum/optional |
|        | Dual remote control alarm     |
|        | 3.00-10 vacuum tire           |
|        | 45km/h                        |
|        | 65km                          |