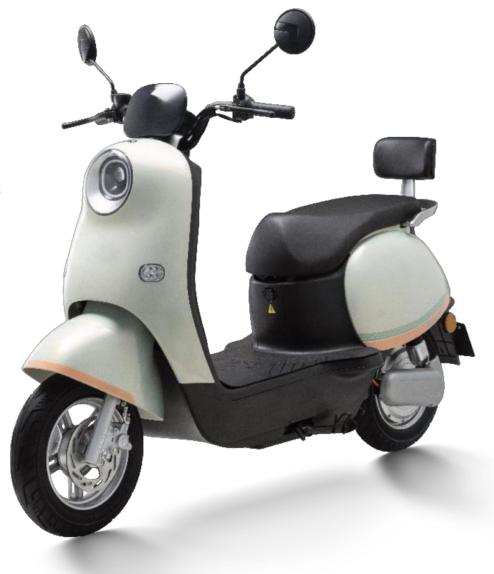

### **#8533** JJ1200DT-10

**Selling points:** one-key repair + three-speed transmission + mobile phone charger + backrest

Display Dimensions Wheelbase Wheel diama Rated power Control unit Battery Front susper Rear susper Wheel Brake Anti-theft Tire Max speed Mileage

|        | Large LCD meter         |
|--------|-------------------------|
| 5      | 1950X750X1180mm         |
|        | 1345mm                  |
| neter  | Front & rear 14in       |
| er     | 2500W                   |
| it     | 15 tubes                |
|        | 72/30AH lithium battery |
| ension | 30 tubes hydraulic      |
| ension | 30 tubes hydraulic      |
|        | 14in aluminum wheel     |
|        | Front & rear disc       |
|        | Dual remote control     |
|        | 90/90-14                |
|        | 65km/h                  |
|        | 90KM                    |