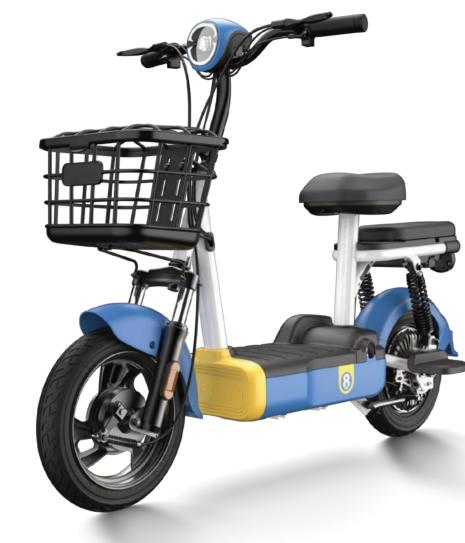

### **#8533** JJ1200DT-10

**Selling points:** one-key repair + three-speed transmission + mobile phone charger + backrest

Display Dimensions Wheelbase Wheel diama Rated power Control unit Battery Front susper Rear susper Wheel Brake Anti-theft Tire Max speed Mileage

|        | Large LCD meter         |
|--------|-------------------------|
| 5      | 1950X750X1180mm         |
|        | 1345mm                  |
| neter  | Front & rear 14in       |
| er     | 2500W                   |
| it     | 15 tubes                |
|        | 72/30AH lithium battery |
| ension | 30 tubes hydraulic      |
| ension | 30 tubes hydraulic      |
|        | 14in aluminum wheel     |
|        | Front & rear disc       |
|        | Dual remote control     |
|        | 90/90-14                |
|        | 65km/h                  |
|        | 90KM                    |