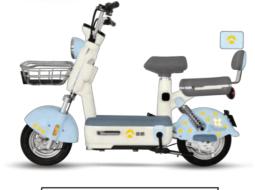

#### **#8526** JJ1200DT-52

Selling points: one-key repair+ three-speed transmission+mobile phone charger+opposite cylinder black+ backrest version

Display Dimensions Wheelbase Wheel diame Rated power Control unit Battery Front suspe Rear suspen Wheel Brake Anti-theft Tire Max speed Mileage