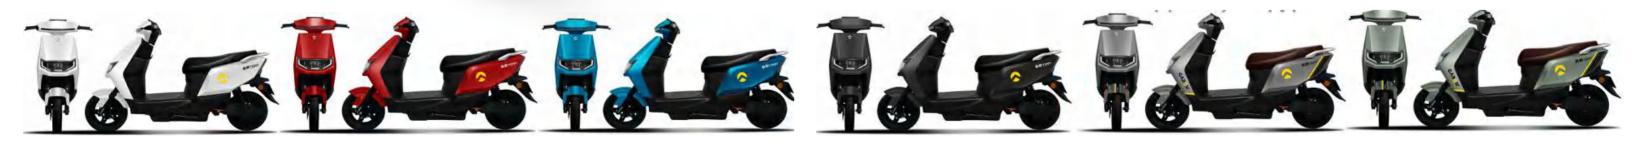

### **#8533** JJ1200DT-10

**Selling points:** one-key repair + three-speed transmission + mobile phone charger + backrest

Display Dimensions Wheelbase Wheel diama Rated power Control unit Battery Front susper Rear susper Wheel Brake Anti-theft Tire Max speed Mileage

|        | Large LCD meter         |
|--------|-------------------------|
| 5      | 1950X750X1180mm         |
|        | 1345mm                  |
| neter  | Front & rear 14in       |
| er     | 2500W                   |
| it     | 15 tubes                |
|        | 72/30AH lithium battery |
| ension | 30 tubes hydraulic      |
| ension | 30 tubes hydraulic      |
|        | 14in aluminum wheel     |
|        | Front & rear disc       |
|        | Dual remote control     |
|        | 90/90-14                |
|        | 65km/h                  |
|        | 90KM                    |

**Selling points:** one-key repair + three-speed transmission + mobile phone charger + backrest

Display Dimensions Wheelbase Wheel diame Rated power Control unit Battery Front suspe Rear suspen Wheel Brake Anti-theft Tire Max speed Mileage