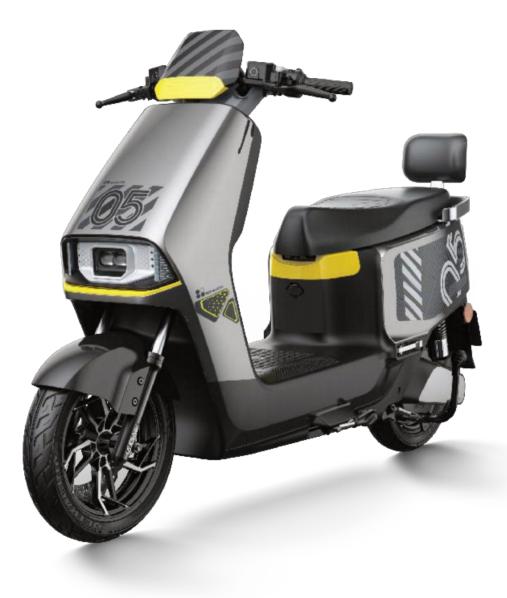

#### **#8564** JJ1200DT-13

**Selling points:** one-key repair + three-speed transmission + mobile phone charger + opposed cylinder + large bumper tail box

| Display      |
|--------------|
| Dimensions   |
| Wheelbase    |
| Wheel diam   |
| Rated powe   |
| Control unit |
| Battery      |
| Front suspe  |
| Rear susper  |
| Wheel        |
| Brake        |
| Anti-theft   |
| Tire         |
| Max speed    |
| Mileage      |
|              |

COLORS

|        | LCD meter                                     |
|--------|-----------------------------------------------|
| i      | 1780X770X1080mm                               |
|        | 1310mm                                        |
| leter  | 10in                                          |
| er     | 1000W/30h                                     |
| t      | 12 tubes wireless                             |
|        | 60/72V20/30AH                                 |
| ension | 30 tubes hydraulic                            |
| nsion  | 30 tubes hydraulic                            |
|        | Aluminum clad iron composite wheel disc brake |
|        | Front & rear disc/optional                    |
|        | Dual remote control                           |
|        | 3.00-10-6 widened steel wire tire             |
|        | 52km/h                                        |
|        | 80km                                          |