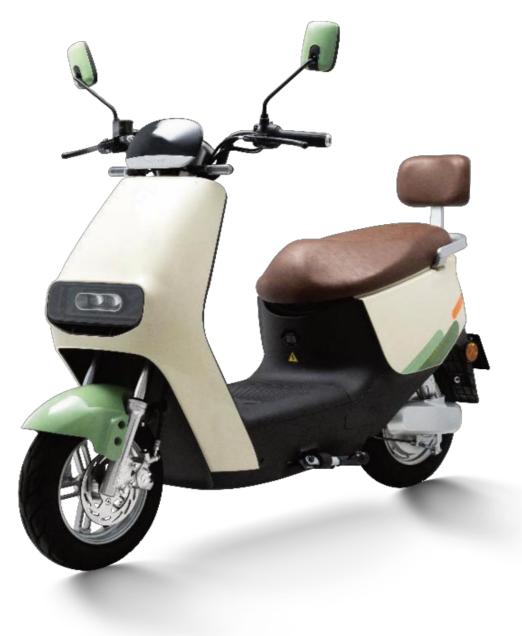

| 1710X720X1090mm                   |
|        | 1200mm                            |
| neter  | 10in                              |
| er     | 600W/27h 800W/30h                 |
| t      | 12 tubes                          |
|        | 48/60V/72V20AH                    |
| ension | 27 tubes hydraulic                |
| nsion  | 24 tubes hydraulic                |
|        | Iron clad aluminum compound wheel |
|        | Front disc rear drum/optional     |
|        | Dual remote control               |
|        | 3.00- 10 vacuum tire              |
|        | 52km/h                            |
|        | 65km                              |
|        |                                   |



**Selling points:** one-key repair + three-speed transmission + mobile phone charger + backrest



Display Dimensions Wheelbase Wheel diame Rated power Control unit Battery Front suspe Rear susper Wheel Brake Anti-theft Tire Max speed Mileage





| BlackBerry meter                  |  |
|-----------------------------------|--|
| <b>1610X740X1100mm</b>            |  |
| 1125mm                            |  |
| neter 10in                        |  |
| er 500W/24h                       |  |
| it 9 tubes wireless               |  |
| 48/60V20AH                        |  |
| ension 27 tubes hydraulic         |  |
| ension 24 tubes hydraulic         |  |
| Iron clad aluminum compound wheel |  |
| Front disc rear drum /optional    |  |
| Dual remote control               |  |
| 3.00-10 vacuum tire               |  |
| 43km/h                            |  |
| 67km