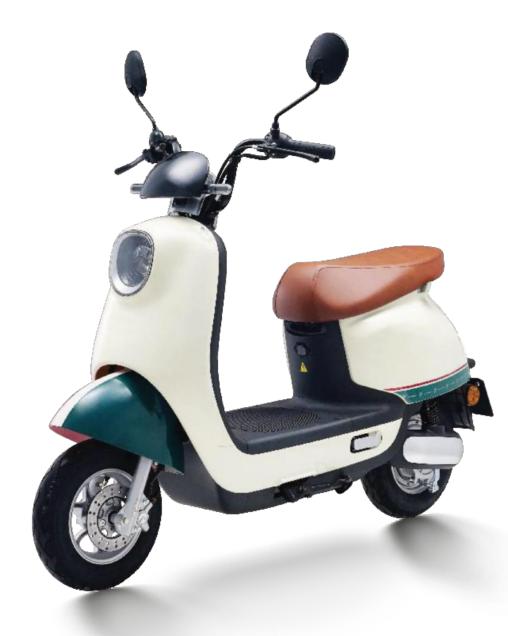

#### #8504 JJ1000DT-4A

**Selling points:** one-key repair + three-speed transmission + mobile phone charger + opposed cylinder disc brake + backrest

Display Dimensions Wheelbase Wheel diame Rated power Control unit Battery Front suspe Rear suspen Wheel Brake Anti-theft Tire Max speed Mileage

COLORS

| LCD meter<br>1730X730X1095mm<br>1260mm |
|----------------------------------------|
|                                        |
| 1260mm                                 |
|                                        |
| neter 10in                             |
| er 600W/27h 1000W/30h /optional        |
| it 12 tubes reinforced                 |
| 60/72V20AH                             |
| ension 27 tubes hydraulic              |
| nsion 24 tubes hydraulic               |
| Aluminum cylinder disc brake           |
| Front disc rear drum                   |
| Dual remote control alarm              |
| 3.00-10 vacuum tire                    |
| 45km/h                                 |
| 65KM/70KM                              |