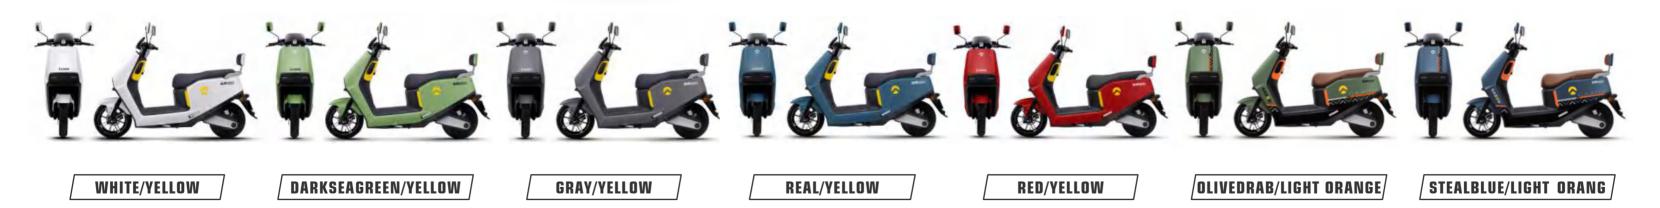

/35h                             |
| :      | 12 tubes ultra strong                 |
|        | 60V/72V/20AH/30AH                     |
| ension | 30 tubes hydraulic                    |
| nsion  | 30 tubes hydraulic                    |
|        | Aluminum wheel /optional              |
|        | Front & rear disc                     |
|        | Dual remote control                   |
|        | Front 90/80-12/rear 3.50-10 /optional |
|        | 52km/h                                |
|        | 62KM/68KM                             |



**Selling points:** one-key repair + three-speed transmission + mobile phone charger + backrest



Display Dimensions Wheelbase Wheel diame Rated power Control unit Battery Front suspe Rear suspen Wheel Brake Anti-theft Tire Max speed Mileage

COLORS



|        | BlackBerry meter             |
|--------|------------------------------|
| •      | 1910X745X1180mm              |
|        | 1345mm                       |
| neter  | Front 12in rear 10in         |
| er     | 1200W/40h                    |
| t      | 15 tubes reinforced wireless |
|        | 60V/72V/20AH/30AH            |
| ension | 30 tubes hydraulic           |
| nsion  | 30 tubes hydraulic           |
|        | Aluminum wheel               |
|        | Front & rear disc            |
|        | Dual remote control          |
|        | Front 80/90-12 rear 3.50-10  |
|        | 65km/h                       |
|        | 50/60/75/85km                |



**Selling points:** one-key repair + three-speed transmission + mobile phone charger + backrest



Display Dimensions Wheel