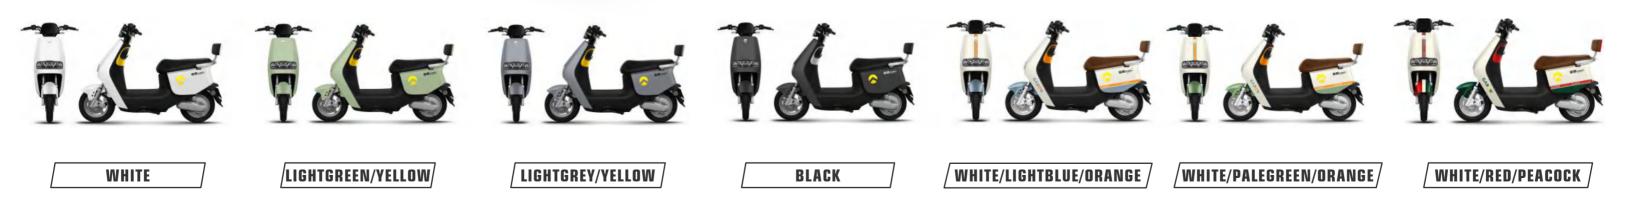

0W/27h 800W/30h                 |
| t      | 12 tubes                          |
|        | 48/60V/72V20AH                    |
| ension | 27 tubes hydraulic                |
| nsion  | 24 tubes hydraulic                |
|        | Iron clad aluminum compound wheel |
|        | Front disc rear drum/optional     |
|        | Dual remote control               |
|        | 3.00- 10 vacuum tire              |
|        | 52km/h                            |
|        | 65km                              |
|        |                                   |



**Selling points:** one-key repair + three-speed transmission + mobile phone charger + backrest



Display Dimensions Wheelbase Wheel diame Rated power Control unit Battery Front suspe Rear susper Wheel Brake Anti-theft Tire Max speed Mileage





| BlackBerry meter                  |  |
|-----------------------------------|--|
| <b>1610X740X1100mm</b>            |  |
| 1125mm                            |  |
| neter 10in                        |  |
| er 500W/24h                       |  |
| it 9 tubes wireless               |  |
| 48/60V20AH                        |  |
| ension 27 tubes hydraulic         |  |
| ension 24 tubes hydraulic         |  |
| Iron clad aluminum compound wheel |  |
| Front disc rear drum /optional    |  |
| Dual remote control               |  |
| 3.00-10 vacuum tire               |  |
| 43km/h                            |  |
| 67km                              |  |



**Selling points:** one-key repair + three-speed transmission + mobile phone charger + large bumper



Display Dimensions Wheelbase Wheel d