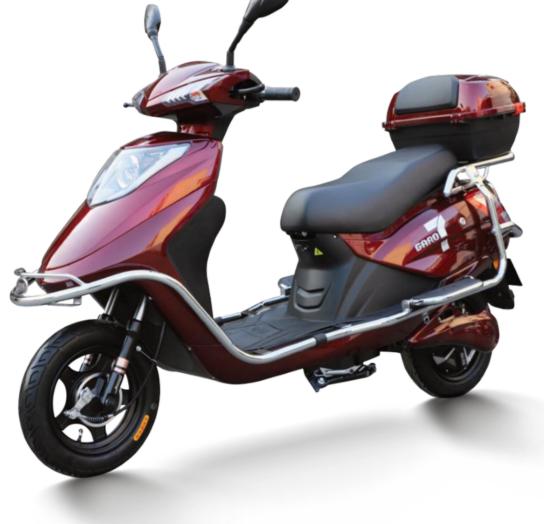

#### #6105 JJ600DQT-6C

Selling points: one-key repair + mobile phone charger + three-speed transmission + large tail box

| Display     |
|-------------|
| Dimensions  |
| Wheelbase   |
| Wheel diam  |
| Rated powe  |
| Control uni |
| Battery     |
| Front susp  |
| Rear suspe  |
| Wheel       |
| Brake       |
| Anti-theft  |
| Tire        |
| Max speed   |
| Mileage     |
|             |

| LCD meter<br>1780X700X1020mm<br>1280mm<br>eter 10in |
|-----------------------------------------------------|
| 1280mm                                              |
|                                                     |
| eter 10in                                           |
|                                                     |
| er 600W/24h 800W/27h 1000W/30h/optional             |
| t 12 tubes wireless                                 |
| 60V/72V20AH                                         |
| ension 27 tubes hydraulic                           |
| nsion 24 tubes hydraulic                            |
| Iron clad aluminum alloy disc brake/optional        |
| Front disc and rear drum/optional                   |
| Dual remote control                                 |
| 3.00-10 vacuum tire                                 |
| 52km/h                                              |
| 65km                                                |