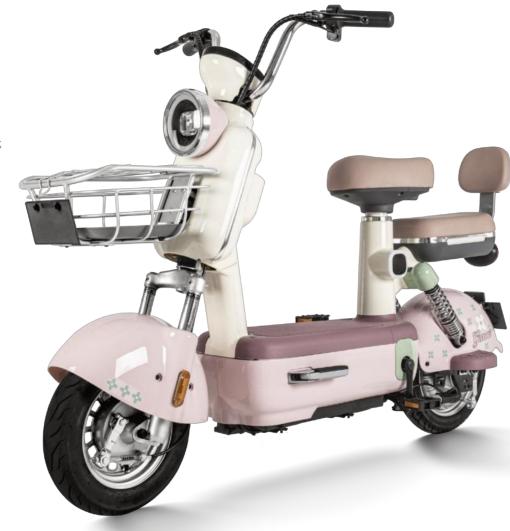

### **#8533** JJ1200DT-10

**Selling points:** one-key repair + three-speed transmission + mobile phone charger + backrest

Display Dimensions Wheelbase Wheel diama Rated power Control unit Battery Front susper Rear susper Wheel Brake Anti-theft Tire Max speed Mileage

|        | Large LCD meter         |
|--------|-------------------------|
| 5      | 1950X750X1180mm         |
|        | 1345mm                  |
| neter  | Front & rear 14in       |
| er     | 2500W                   |
| it     | 15 tubes                |
|        | 72/30AH lithium battery |
| ension | 30 tubes hydraulic      |
| ension | 30 tubes hydraulic      |
|        | 14in aluminum wheel     |
|        | Front & rear disc       |
|        | Dual remote control     |
|        | 90/90-14                |
|        | 65km/h                  |
|        | 90KM                    |

**Selling points:** one-key repair + three-speed transmission + mobile phone charger + backrest

Display Dimensions Wheelbase Wheel diame Rated power Control unit Battery Front suspe Rear suspen Wheel Brake Anti-theft Tire Max speed Mileage