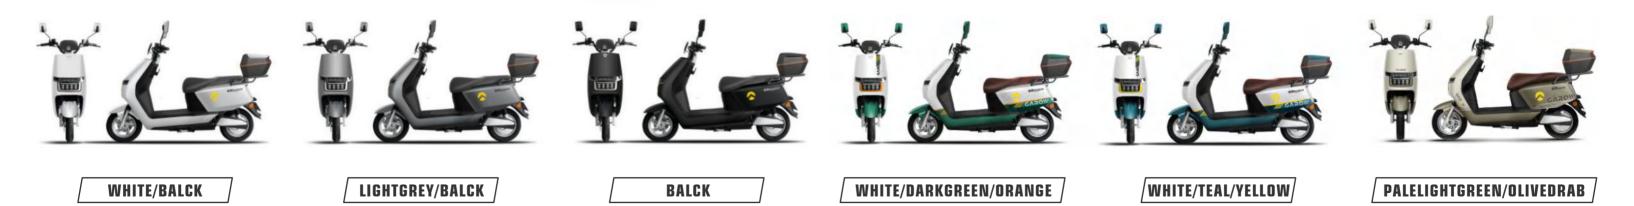

**Selling points:** one-key repair + three-speed transmission + mobile phone charger + backrest

Display Dimensions Wheelbase Wheel diame Rated power Control unit Battery Front suspe Rear suspen Wheel Brake Anti-theft Tire Max speed Mileage

|        | BlackBerry meter                         |
|--------|------------------------------------------|
|        | 1850X690X1100mm                          |
|        | 1310mm                                   |
| neter  | 12in                                     |
| er     | 1200W/35h 2000W/40h /optional            |
| t      | 12 tubes high power                      |
|        | 48V180Ah lithium battery                 |
| ension | 30 tubes hydraulic                       |
| nsion  | 30 tubes hydraulic                       |
|        | Aluminum wheel                           |
|        | Front & rear disc                        |
|        | APP Bluetooth alarm                      |
|        | 90/80-12hot melt tires 3.00-10 /optional |
|        | 68km/h                                   |
|        | 70km                                     |
|        |                                          |