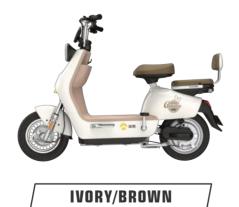

**Selling points:** one-key repair + three-speed transmission + mobile phone charger + backrest

Display Dimensions Wheelbase Wheel diame Rated power Control unit Battery Front suspe Rear suspen Wheel Brake Anti-theft Tire Max speed Mileage

|        | BlackBerry meter                         |
|--------|------------------------------------------|
|        | 1850X690X1100mm                          |
|        | 1310mm                                   |
| neter  | 12in                                     |
| er     | 1200W/35h 2000W/40h /optional            |
| t      | 12 tubes high power                      |
|        | 48V180Ah lithium battery                 |
| ension | 30 tubes hydraulic                       |
| nsion  | 30 tubes hydraulic                       |
|        | Aluminum wheel                           |
|        | Front & rear disc                        |
|        | APP Bluetooth alarm                      |
|        | 90/80-12hot melt tires 3.00-10 /optional |
|        | 68km/h                                   |
|        | 70km                                     |
|        |                                          |