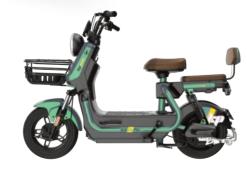

**Selling points:** one-key repair + three-speed transmission + mobile phone charger + backrest

Display Dimensions Wheelbase Wheel diame Rated power Control unit Battery Front suspe Rear suspen Wheel Brake Anti-theft Tire Max speed Mileage

|        | BlackBerry meter                         |
|--------|------------------------------------------|
|        | 1850X690X1100mm                          |
|        | 1310mm                                   |
| neter  | 12in                                     |
| er     | 1200W/35h 2000W/40h /optional            |
| t      | 12 tubes high power                      |
|        | 48V180Ah lithium battery                 |
| ension | 30 tubes hydraulic                       |
| nsion  | 30 tubes hydraulic                       |
|        | Aluminum wheel                           |
|        | Front & rear disc                        |
|        | APP Bluetooth alarm                      |
|        | 90/80-12hot melt tires 3.00-10 /optional |
|        | 68km/h                                   |
|        | 70km                                     |
|        |                                          |