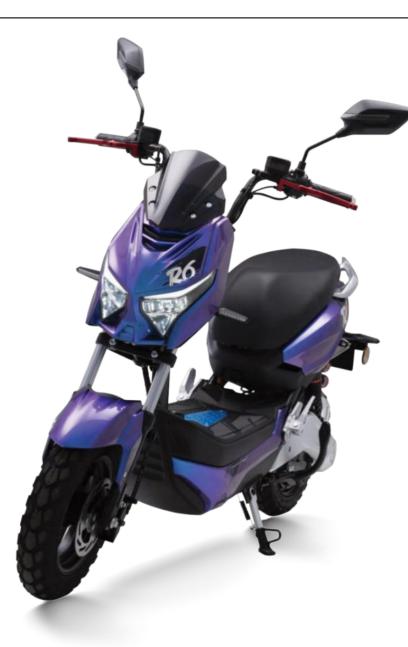

### #8601 JJ1200DT-53A

**Selling points:** one-key repair + three-speed transmission + mobile phone charger + backrest+ front and rear linkage disc brake pump reverse brake + opposed cylinder

Display Dimensions Wheelbase Wheel diame Rated power Control unit Battery Front suspe Rear suspen Wheel Brake Anti-theft Tire Max speed Mileage

|        | BlackBerry meter              |
|--------|-------------------------------|
| 3      | 1840X735X1140mm               |
|        | 1315mm                        |
| neter  | 12in                          |
| er     | 6000W/50h                     |
| it     | 30 tubes wireless             |
|        | Lithium battery               |
| ension | 31 tubes hydraulic            |
| ension | 30 tubes hydraulic adjustable |
|        | Aluminum disc brake           |
|        | Front & rear disc             |
|        | APP Bluetooth alarm           |
|        | hot melt tires120/70-12       |
|        | 115km/h                       |
|        | 90km                          |
|        |                               |