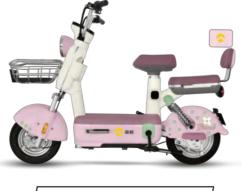

### **#8533** JJ1200DT-10

**Selling points:** one-key repair + three-speed transmission + mobile phone charger + backrest

Display Dimensions Wheelbase Wheel diama Rated power Control unit Battery Front susper Rear susper Wheel Brake Anti-theft Tire Max speed Mileage

|        | Large LCD meter         |
|--------|-------------------------|
| 5      | 1950X750X1180mm         |
|        | 1345mm                  |
| neter  | Front & rear 14in       |
| er     | 2500W                   |
| it     | 15 tubes                |
|        | 72/30AH lithium battery |
| ension | 30 tubes hydraulic      |
| ension | 30 tubes hydraulic      |
|        | 14in aluminum wheel     |
|        | Front & rear disc       |
|        | Dual remote control     |
|        | 90/90-14                |
|        | 65km/h                  |
|        | 90KM                    |

**Selling points:** one-key repair + three-speed transmission + mobile phone charger + backrest

Display Dimensions Wheelbase Wheel diame Rated power Control unit Battery Front suspe Rear suspen Wheel Brake Anti-theft Tire Max speed Mileage