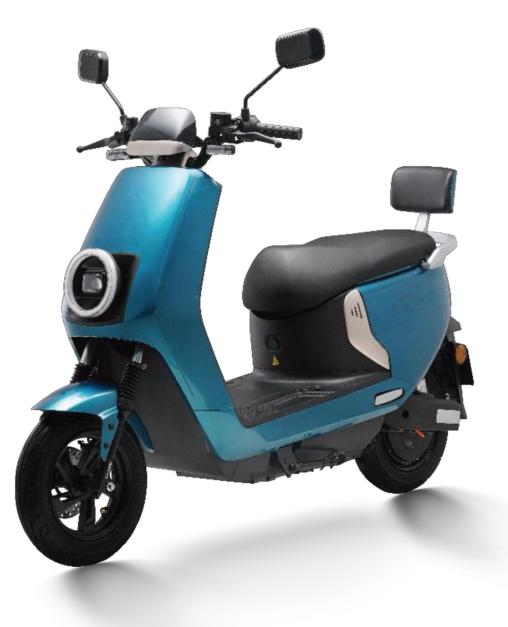

### **#8533** JJ1200DT-10

**Selling points:** one-key repair + three-speed transmission + mobile phone charger + backrest

Display Dimensions Wheelbase Wheel diama Rated power Control unit Battery Front susper Rear susper Wheel Brake Anti-theft Tire Max speed Mileage

|        | Large LCD meter         |
|--------|-------------------------|
| 5      | 1950X750X1180mm         |
|        | 1345mm                  |
| neter  | Front & rear 14in       |
| er     | 2500W                   |
| it     | 15 tubes                |
|        | 72/30AH lithium battery |
| ension | 30 tubes hydraulic      |
| ension | 30 tubes hydraulic      |
|        | 14in aluminum wheel     |
|        | Front & rear disc       |
|        | Dual remote control     |
|        | 90/90-14                |
|        | 65km/h                  |
|        | 90KM                    |