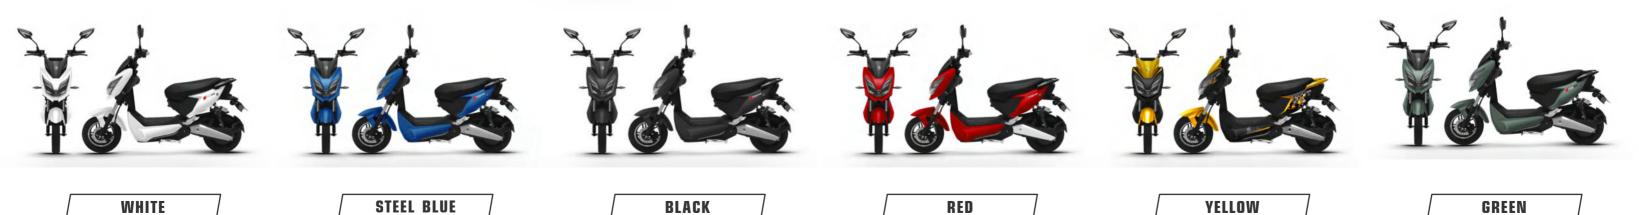

### **#8533** JJ1200DT-10

**Selling points:** one-key repair + three-speed transmission + mobile phone charger + backrest

Display Dimensions Wheelbase Wheel diama Rated power Control unit Battery Front susper Rear susper Wheel Brake Anti-theft Tire Max speed Mileage

|        | Large LCD meter         |
|--------|-------------------------|
| 5      | 1950X750X1180mm         |
|        | 1345mm                  |
| neter  | Front & rear 14in       |
| er     | 2500W                   |
| it     | 15 tubes                |
|        | 72/30AH lithium battery |
| ension | 30 tubes hydraulic      |
| ension | 30 tubes hydraulic      |
|        | 14in aluminum wheel     |
|        | Front & rear disc       |
|        | Dual remote control     |
|        | 90/90-14                |
|        | 65km/h                  |
|        | 90KM                    |