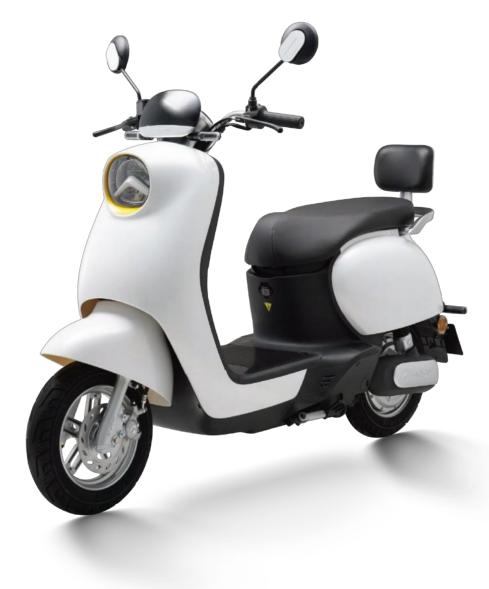

#### #6105 JJ600DQT-6C

Selling points: one-key repair + mobile phone charger + three-speed transmission + large tail box

| Display     |
|-------------|
| Dimensions  |
| Wheelbase   |
| Wheel diam  |
| Rated powe  |
| Control uni |
| Battery     |
| Front susp  |
| Rear suspe  |
| Wheel       |
| Brake       |
| Anti-theft  |
| Tire        |
| Max speed   |
| Mileage     |
|             |

| LCD meter<br>1780X700X1020mm<br>1280mm<br>eter 10in |
|-----------------------------------------------------|
| 1280mm                                              |
|                                                     |
| eter 10in                                           |
|                                                     |
| er 600W/24h 800W/27h 1000W/30h/optional             |
| t 12 tubes wireless                                 |
| 60V/72V20AH                                         |
| ension 27 tubes hydraulic                           |
| nsion 24 tubes hydraulic                            |
| Iron clad aluminum alloy disc brake/optional        |
| Front disc and rear drum/optional                   |
| Dual remote control                                 |
| 3.00-10 vacuum tire                                 |
| 52km/h                                              |
| 65km                                                |