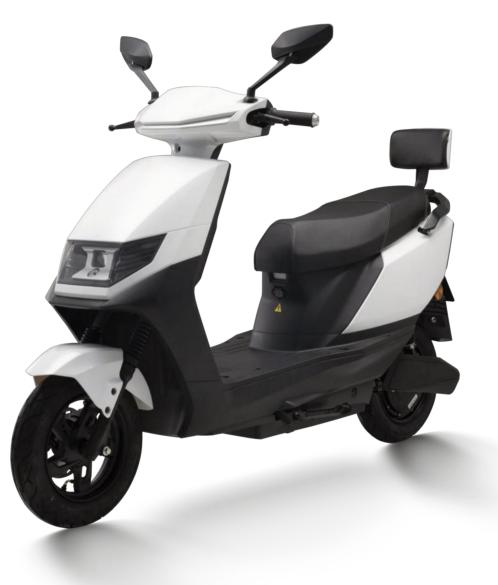

### **#8533** JJ1200DT-10

**Selling points:** one-key repair + three-speed transmission + mobile phone charger + backrest

Display Dimensions Wheelbase Wheel diama Rated power Control unit Battery Front susper Rear susper Wheel Brake Anti-theft Tire Max speed Mileage

|        | Large LCD meter         |
|--------|-------------------------|
| 5      | 1950X750X1180mm         |
|        | 1345mm                  |
| neter  | Front & rear 14in       |
| er     | 2500W                   |
| it     | 15 tubes                |
|        | 72/30AH lithium battery |
| ension | 30 tubes hydraulic      |
| ension | 30 tubes hydraulic      |
|        | 14in aluminum wheel     |
|        | Front & rear disc       |
|        | Dual remote control     |
|        | 90/90-14                |
|        | 65km/h                  |
|        | 90KM                    |