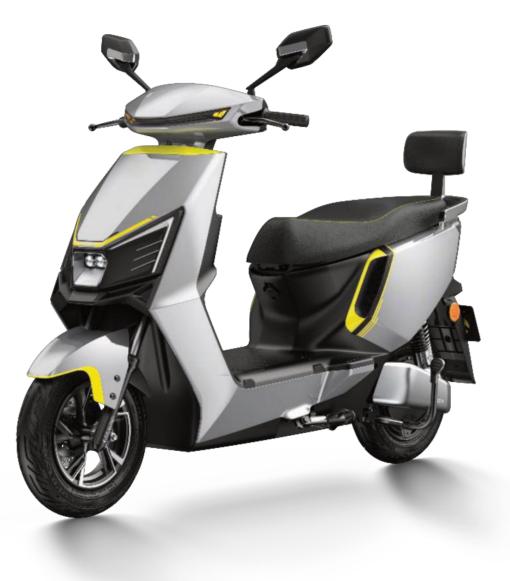

**Selling points:** one-key repair + three-speed transmission + mobile phone charger + backrest

Display Dimensions Wheelbase Wheel diame Rated power Control unit Battery Front suspe Rear suspen Wheel Brake Anti-theft Tire Max speed Mileage

|        | BlackBerry meter                         |
|--------|------------------------------------------|
|        | 1850X690X1100mm                          |
|        | 1310mm                                   |
| neter  | 12in                                     |
| er     | 1200W/35h 2000W/40h /optional            |
| t      | 12 tubes high power                      |
|        | 48V180Ah lithium battery                 |
| ension | 30 tubes hydraulic                       |
| nsion  | 30 tubes hydraulic                       |
|        | Aluminum wheel                           |
|        | Front & rear disc                        |
|        | APP Bluetooth alarm                      |
|        | 90/80-12hot melt tires 3.00-10 /optional |
|        | 68km/h                                   |
|        | 70km                                     |
|        |                                          |