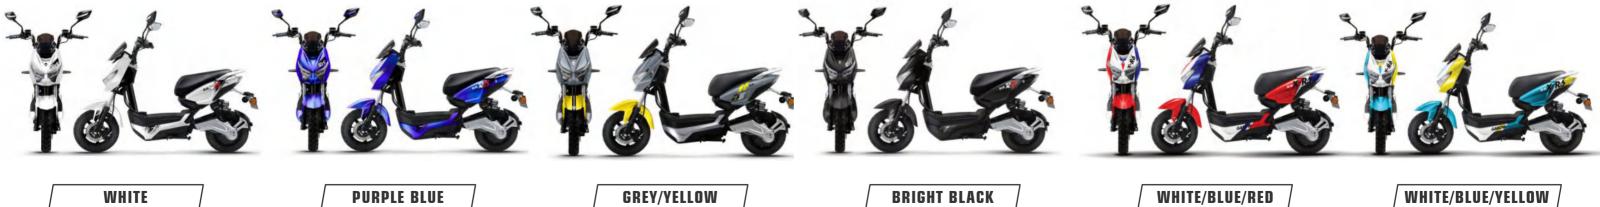

### #8601 JJ1200DT-53A

**Selling points:** one-key repair + three-speed transmission + mobile phone charger + backrest+ front and rear linkage disc brake pump reverse brake + opposed cylinder

Display Dimensions Wheelbase Wheel diame Rated power Control unit Battery Front suspe Rear suspen Wheel Brake Anti-theft Tire Max speed Mileage

|        | BlackBerry meter              |
|--------|-------------------------------|
| 3      | 1840X735X1140mm               |
|        | 1315mm                        |
| neter  | 12in                          |
| er     | 6000W/50h                     |
| it     | 30 tubes wireless             |
|        | Lithium battery               |
| ension | 31 tubes hydraulic            |
| ension | 30 tubes hydraulic adjustable |
|        | Aluminum disc brake           |
|        | Front & rear disc             |
|        | APP Bluetooth alarm           |
|        | hot melt tires120/70-12       |
|        | 115km/h                       |
|        | 90km                          |
|        |                               |