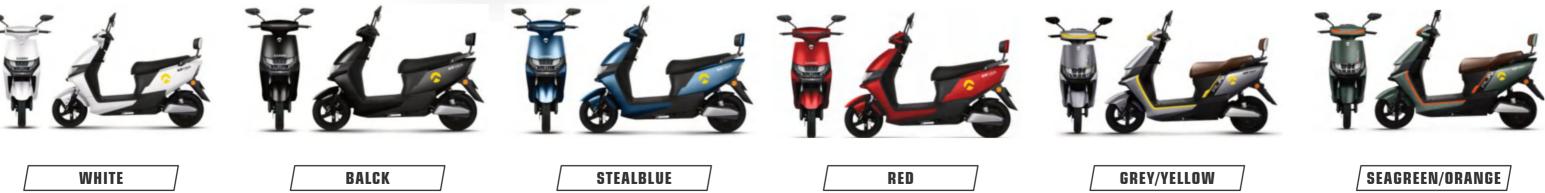

|
| ension | 30 tubes hydraulic                       |
| ension | 32 tubes hydraulic                       |
|        | Iron wheel disc brake                    |
|        | Front & rear disc /optional              |
|        | Dual remote control                      |
|        | 3.00-10 vacuum tire                      |
|        | 58km/h                                   |
|        | 80km                                     |
|        |                                          |



#### #8583 JJ1200DT-45

**Selling points:** one-key repair + three-speed transmission + mobile phone charger + delivery large bumper tail box



Display Dimensions Wheelbase Wheel diame Rated power Control unit Battery Front suspe Rear suspen Wheel Brake Anti-theft Tire Max speed Mileage

COLORS



|        | Blackberry meter/E-Motor READY                |
|--------|-----------------------------------------------|
| 5      | 1820X730X1070mm                               |
|        | 1315mm                                        |
| neter  | 10in                                          |
| er     | 1200W/35h 1200W/40h /optional                 |
| it     | 12 tubes ultra strong                         |
|        | 60V/72V20/30AH                                |
| ension | 30 tubes hydraulic                            |
| ension | 30 tubes hydraulic                            |
|        | Aluminum clad iron composite wheel disc brake |
|        | Front & rear disc                             |
|        | Dual remote control                           |
|        | 3.00-10 vacuum tire