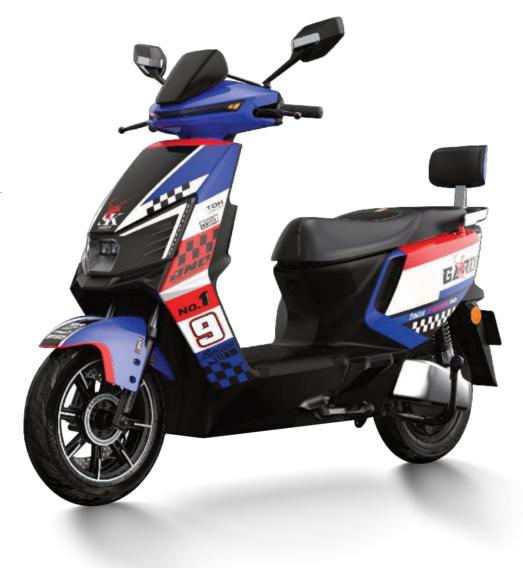

|
| t      | 12 tubes high power                      |
|        | 48V180Ah lithium battery                 |
| ension | 30 tubes hydraulic                       |
| nsion  | 30 tubes hydraulic                       |
|        | Aluminum wheel                           |
|        | Front & rear disc                        |
|        | APP Bluetooth alarm                      |
|        | 90/80-12hot melt tires 3.00-10 /optional |
|        | 68km/h                                   |
|        | 70km                                     |
|        |                                          |

### #8601 JJ1200DT-53A

**Selling points:** one-key repair + three-speed transmission + mobile phone charger + backrest+ front and rear linkage disc brake pump reverse brake + opposed cylinder



Display Dimensions Wheelbase Wheel diame Rated power Control unit Battery Front suspe Rear suspen Wheel Brake Anti-theft Tire Max speed Mileage





|        | BlackBerry meter              |
|--------|-------------------------------|
| 3      | 1840X735X1140mm               |
|        | 1315mm                        |
| neter  | 12in                          |
| er     | 6000W/50h                     |
| it     | 30 tubes wireless             |
|        | Lithium battery               |
| ension | 31 tubes hydraulic            |
| ension | 30 tubes hydraulic adjustable |
|        | Aluminum disc brake           |
|        | Front & rear disc             |
|        | APP Bluetooth alarm           |
|        | hot melt tires120/70-12       |
|        | 115km/h                       |
|