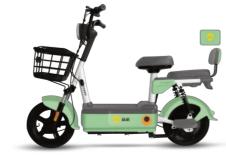

#### **#8526** JJ1200DT-52

Selling points: one-key repair+ three-speed transmission+mobile phone charger+opposite cylinder black+ backrest version

Display Dimensions Wheelbase Wheel diame Rated power Control unit Battery Front suspe Rear suspen Wheel Brake Anti-theft Tire Max speed Mileage

|        | BlackBerry meter                  |
|--------|-----------------------------------|
| ;      | 1710X720X1090mm                   |
|        | 1200mm                            |
| neter  | 10in                              |
| er     | 600W/27h 800W/30h                 |
| t      | 12 tubes                          |
|        | 48/60V/72V20AH                    |
| ension | 27 tubes hydraulic                |
| nsion  | 24 tubes hydraulic                |
|        | Iron clad aluminum compound wheel |
|        | Front disc rear drum/optional     |
|        | Dual remote control               |
|        | 3.00- 10 vacuum tire              |
|        | 52km/h                            |
|        | 65km                              |
|        |                                   |