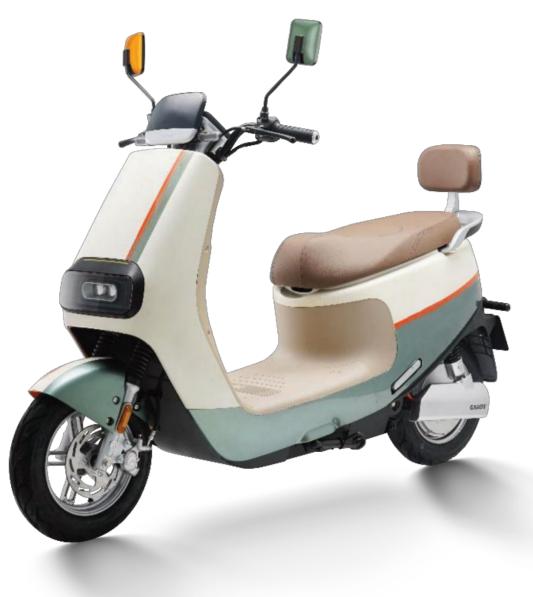

### #8601 JJ1200DT-53A

**Selling points:** one-key repair + three-speed transmission + mobile phone charger + backrest+ front and rear linkage disc brake pump reverse brake + opposed cylinder

Display Dimensions Wheelbase Wheel diame Rated power Control unit Battery Front suspe Rear suspen Wheel Brake Anti-theft Tire Max speed Mileage

|        | BlackBerry meter              |
|--------|-------------------------------|
| 3      | 1840X735X1140mm               |
|        | 1315mm                        |
| neter  | 12in                          |
| er     | 6000W/50h                     |
| it     | 30 tubes wireless             |
|        | Lithium battery               |
| ension | 31 tubes hydraulic            |
| ension | 30 tubes hydraulic adjustable |
|        | Aluminum disc brake           |
|        | Front & rear disc             |
|        | APP Bluetooth alarm           |
|        | hot melt tires120/70-12       |
|        | 115km/h                       |
|        | 90km                          |
|        |                               |