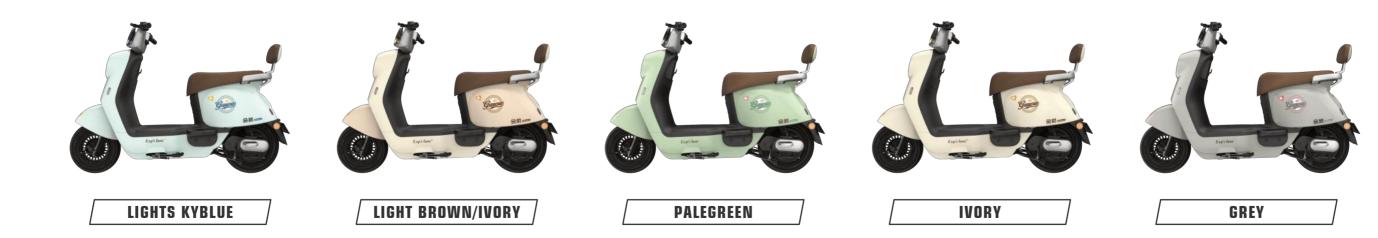

#### **#8526** JJ1200DT-52

Selling points: one-key repair+ three-speed transmission+mobile phone charger+opposite cylinder black+ backrest version

Display Dimensions Wheelbase Wheel diame Rated power Control unit Battery Front suspe Rear suspen Wheel Brake Anti-theft Tire Max speed Mileage

|        | BlackBerry meter                  |
|--------|-----------------------------------|
| ;      | 1710X720X1090mm                   |
|        | 1200mm                            |
| neter  | 10in                              |
| er     | 600W/27h 800W/30h                 |
| t      | 12 tubes                          |
|        | 48/60V/72V20AH                    |
| ension | 27 tubes hydraulic                |
| nsion  | 24 tubes hydraulic                |
|        | Iron clad aluminum compound wheel |
|        | Front disc rear drum/optional     |
|        | Dual remote control               |
|        | 3.00- 10 vacuum tire              |
|        | 52km/h                            |
|        | 65km                              |
|        |                                   |