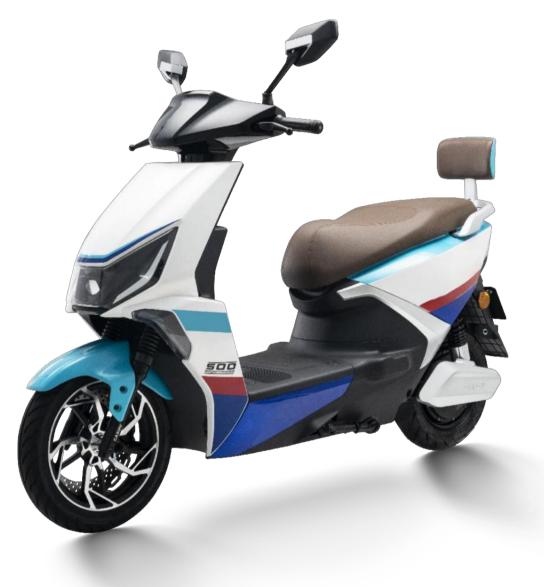

#### **#8526** JJ1200DT-52

Selling points: one-key repair+ three-speed transmission+mobile phone charger+opposite cylinder black+ backrest version

Display Dimensions Wheelbase Wheel diame Rated power Control unit Battery Front suspe Rear suspen Wheel Brake Anti-theft Tire Max speed Mileage

|        | BlackBerry meter                  |
|--------|-----------------------------------|
| ;      | 1710X720X1090mm                   |
|        | 1200mm                            |
| neter  | 10in                              |
| er     | 600W/27h 800W/30h                 |
| t      | 12 tubes                          |
|        | 48/60V/72V20AH                    |
| ension | 27 tubes hydraulic                |
| nsion  | 24 tubes hydraulic                |
|        | Iron clad aluminum compound wheel |
|        | Front disc rear drum/optional     |
|        | Dual remote control               |
|        | 3.00- 10 vacuum tire              |
|        | 52km/h                            |
|        | 65km                              |
|        |                                   |