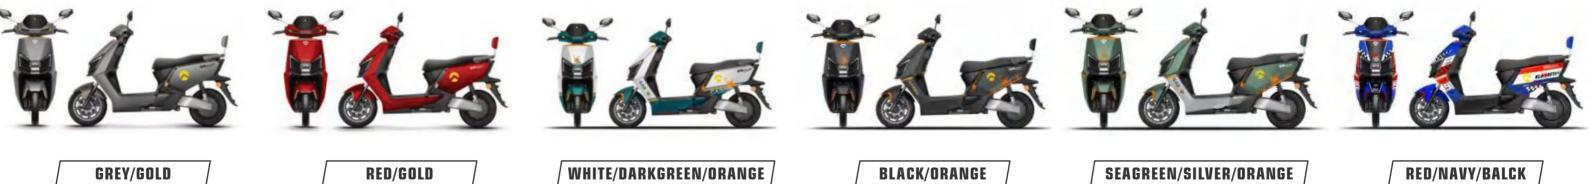

|
| nsion  | 30 tubes hydraulic                       |
|        | Aluminum wheel                           |
|        | Front & rear disc                        |
|        | APP Bluetooth alarm                      |
|        | 90/80-12hot melt tires 3.00-10 /optional |
|        | 68km/h                                   |
|        | 70km                                     |
|        |                                          |

### #8601 JJ1200DT-53A

**Selling points:** one-key repair + three-speed transmission + mobile phone charger + backrest+ front and rear linkage disc brake pump reverse brake + opposed cylinder



Display Dimensions Wheelbase Wheel diame Rated power Control unit Battery Front suspe Rear suspen Wheel Brake Anti-theft Tire Max speed Mileage





|        | BlackBerry meter              |
|--------|-------------------------------|
| 3      | 1840X735X1140mm               |
|        | 1315mm                        |
| neter  | 12in                          |
| er     | 6000W/50h                     |
| it     | 30 tubes wireless             |
|        | Lithium battery               |
| ension | 31 tubes hydraulic            |
| ension | 30 tubes hydraulic adjustable |
|        | Aluminum disc brake           |
|        | Front & rear disc             |
|        | APP Bluetooth alarm           |
|        | hot melt tires120/70-12       |
|        | 115km/h                       |
|        | 90km                          |
|        |                               |

#### **#8532** JJ1200DT-10

**Selling points:** one-key repair + t