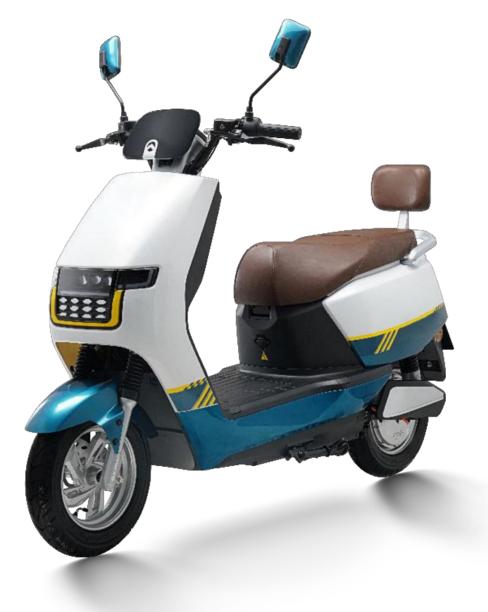

### **#8533** JJ1200DT-10

**Selling points:** one-key repair + three-speed transmission + mobile phone charger + backrest

Display Dimensions Wheelbase Wheel diama Rated power Control unit Battery Front susper Rear susper Wheel Brake Anti-theft Tire Max speed Mileage

|        | Large LCD meter         |
|--------|-------------------------|
| 5      | 1950X750X1180mm         |
|        | 1345mm                  |
| neter  | Front & rear 14in       |
| er     | 2500W                   |
| it     | 15 tubes                |
|        | 72/30AH lithium battery |
| ension | 30 tubes hydraulic      |
| ension | 30 tubes hydraulic      |
|        | 14in aluminum wheel     |
|        | Front & rear disc       |
|        | Dual remote control     |
|        | 90/90-14                |
|        | 65km/h                  |
|        | 90KM                    |