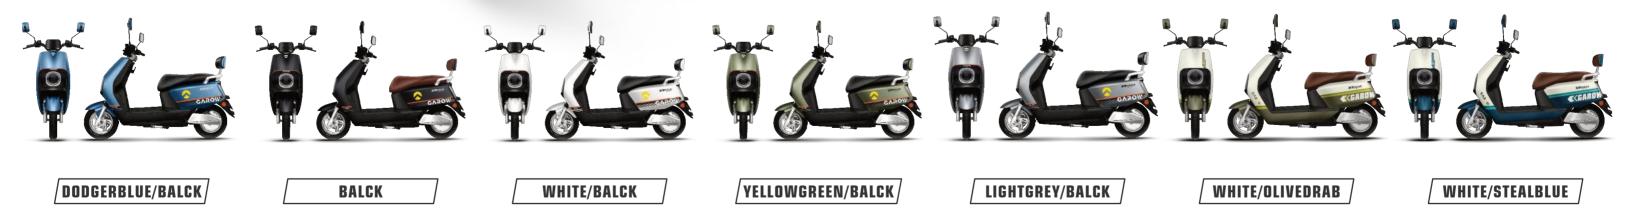

### #8601 JJ1200DT-53A

**Selling points:** one-key repair + three-speed transmission + mobile phone charger + backrest+ front and rear linkage disc brake pump reverse brake + opposed cylinder

Display Dimensions Wheelbase Wheel diame Rated power Control unit Battery Front suspe Rear suspen Wheel Brake Anti-theft Tire Max speed Mileage

|        | BlackBerry meter              |
|--------|-------------------------------|
| 3      | 1840X735X1140mm               |
|        | 1315mm                        |
| neter  | 12in                          |
| er     | 6000W/50h                     |
| it     | 30 tubes wireless             |
|        | Lithium battery               |
| ension | 31 tubes hydraulic            |
| ension | 30 tubes hydraulic adjustable |
|        | Aluminum disc brake           |
|        | Front & rear disc             |
|        | APP Bluetooth alarm           |
|        | hot melt tires120/70-12       |
|        | 115km/h                       |
|        | 90km                          |
|        |                               |