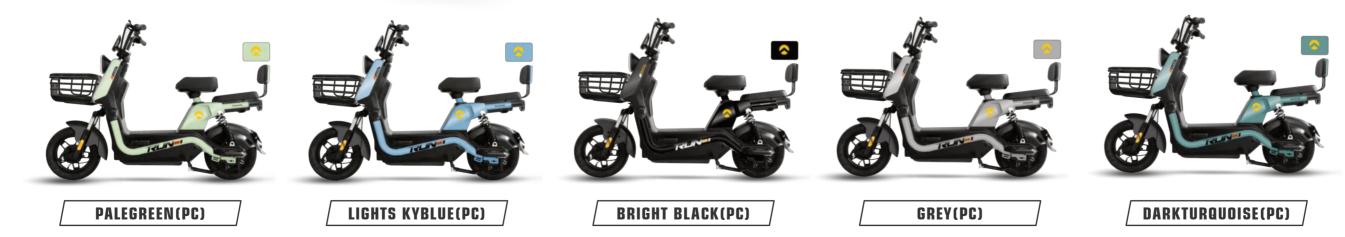

**Selling points:** one-key repair + three-speed transmission + mobile phone charger + large bumper

Display Dimensions Wheelbase Wheel diame Rated power Control unit Battery Front suspe Rear suspen Wheel Brake Anti-theft Tire Max speed Mileage

**Selling points:** one-key repair + three-speed transmission + mobile phone charger + large bumper

| Display    |
|------------|
| Dimensions |
| Wheelbase  |
| Wheel dian |
| Rated pow  |
| Control un |
| Battery    |
| Front susp |
| Rear suspe |
| Wheel      |
| Brake      |
| Anti-theft |
| Tire       |
| Max speed  |
| Mileage    |
|            |