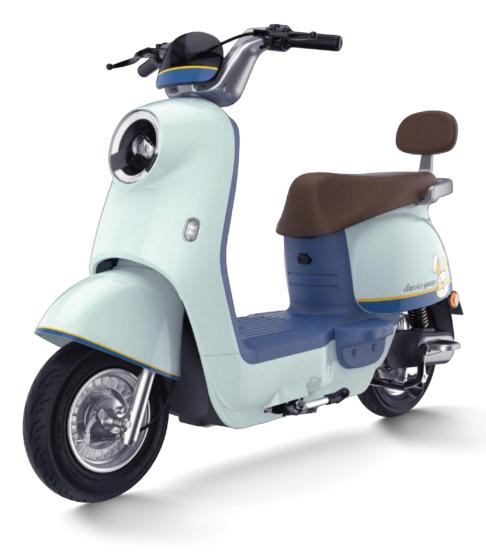

#### **#8526** JJ1200DT-52

Selling points: one-key repair+ three-speed transmission+mobile phone charger+opposite cylinder black+ backrest version

Display Dimensions Wheelbase Wheel diame Rated power Control unit Battery Front suspe Rear suspen Wheel Brake Anti-theft Tire Max speed Mileage

|        | BlackBerry meter                  |
|--------|-----------------------------------|
| ;      | 1710X720X1090mm                   |
|        | 1200mm                            |
| neter  | 10in                              |
| er     | 600W/27h 800W/30h                 |
| t      | 12 tubes                          |
|        | 48/60V/72V20AH                    |
| ension | 27 tubes hydraulic                |
| nsion  | 24 tubes hydraulic                |
|        | Iron clad aluminum compound wheel |
|        | Front disc rear drum/optional     |
|        | Dual remote control               |
|        | 3.00- 10 vacuum tire              |
|        | 52km/h                            |
|        | 65km                              |
|        |                                   |