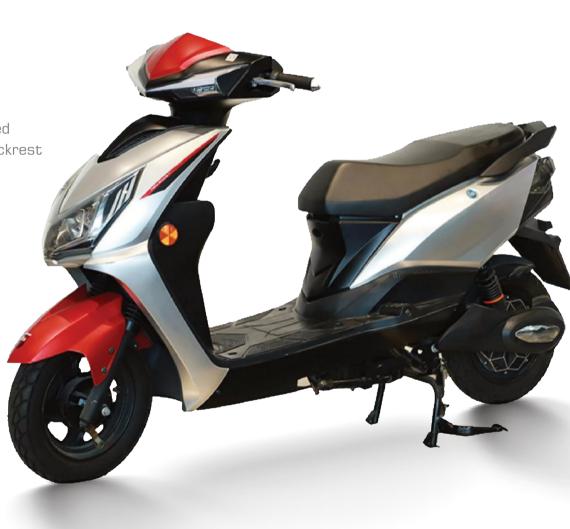

### **#8533** JJ1200DT-10

**Selling points:** one-key repair + three-speed transmission + mobile phone charger + backrest

Display Dimensions Wheelbase Wheel diama Rated power Control unit Battery Front susper Rear susper Wheel Brake Anti-theft Tire Max speed Mileage

|        | Large LCD meter         |
|--------|-------------------------|
| 5      | 1950X750X1180mm         |
|        | 1345mm                  |
| neter  | Front & rear 14in       |
| er     | 2500W                   |
| it     | 15 tubes                |
|        | 72/30AH lithium battery |
| ension | 30 tubes hydraulic      |
| ension | 30 tubes hydraulic      |
|        | 14in aluminum wheel     |
|        | Front & rear disc       |
|        | Dual remote control     |
|        | 90/90-14                |
|        | 65km/h                  |
|        | 90KM                    |