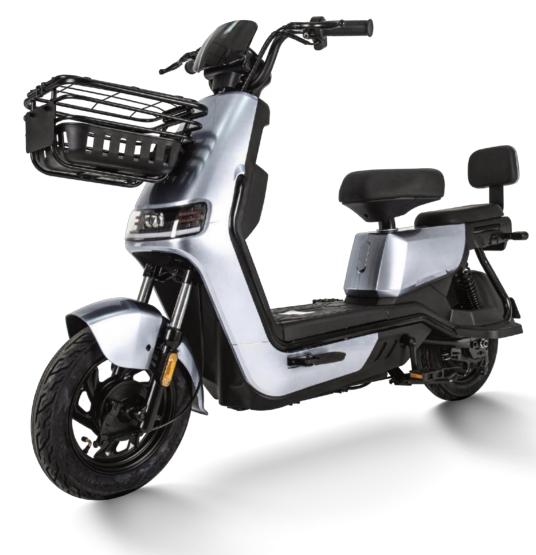

### **#8533** JJ1200DT-10

**Selling points:** one-key repair + three-speed transmission + mobile phone charger + backrest

Display Dimensions Wheelbase Wheel diama Rated power Control unit Battery Front susper Rear susper Wheel Brake Anti-theft Tire Max speed Mileage

|        | Large LCD meter         |
|--------|-------------------------|
| 5      | 1950X750X1180mm         |
|        | 1345mm                  |
| neter  | Front & rear 14in       |
| er     | 2500W                   |
| it     | 15 tubes                |
|        | 72/30AH lithium battery |
| ension | 30 tubes hydraulic      |
| ension | 30 tubes hydraulic      |
|        | 14in aluminum wheel     |
|        | Front & rear disc       |
|        | Dual remote control     |
|        | 90/90-14                |
|        | 65km/h                  |
|        | 90KM                    |