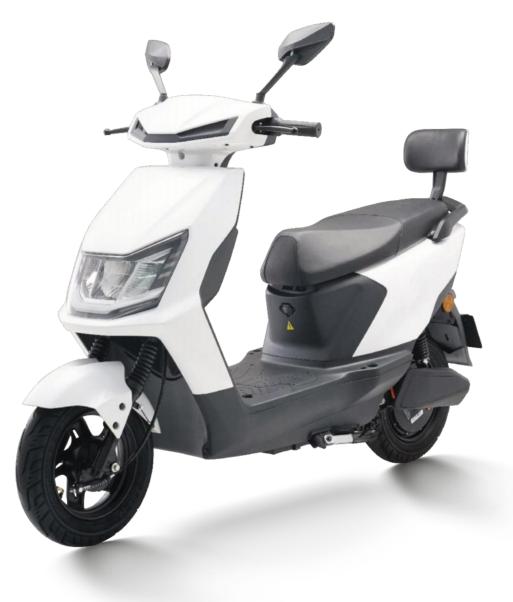

#### #8504 JJ1000DT-4A

**Selling points:** one-key repair + three-speed transmission + mobile phone charger + opposed cylinder disc brake + backrest

Display Dimensions Wheelbase Wheel diame Rated power Control unit Battery Front suspe Rear suspen Wheel Brake Anti-theft Tire Max speed Mileage