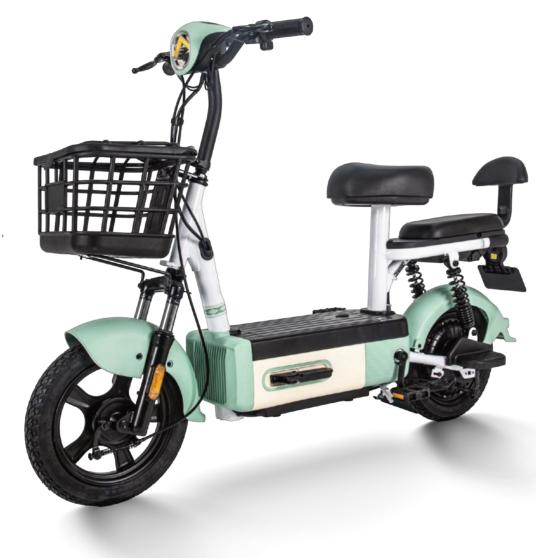

WHITE

LIGHTGREY

PALEGREEN

LIGHTGREEN/LIGHTGREEN /

|        | LCD meter                     |
|--------|-------------------------------|
|        | 1760X680X1070mm               |
|        | 1270mm                        |
| eter   | 10in                          |
| er     | 600W/27h 800W/30h /optional   |
| t      | 12 tubes wireless             |
|        | 48V/60V/72V20AH               |
| ension | 27 tubes hydraulic            |
| nsion  | 24 tubes hydraulic            |
|        | Iron wheel disc brake         |
|        | Front disc rear drum/optional |
|        | Dual remote control alarm     |
|        | 3.00-10 vacuum tire           |
|        | 45km/h                        |
|        | 65km                          |