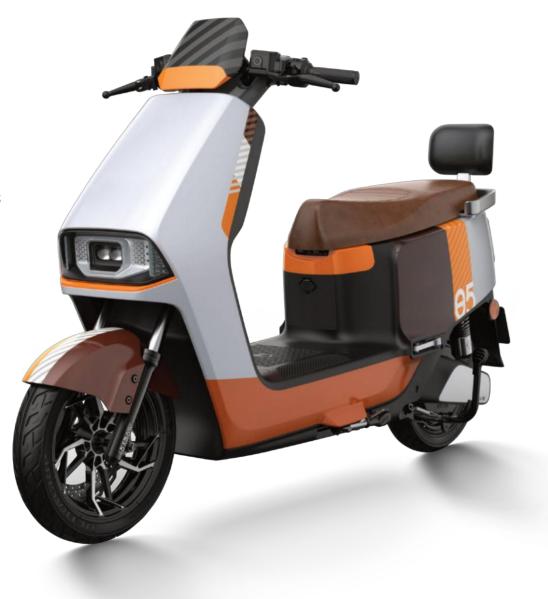

ma Rated power Control unit Battery Front susper Rear susper Wheel Brake Anti-theft Tire Max speed Mileage

|        | Large LCD meter         |
|--------|-------------------------|
| 5      | 1950X750X1180mm         |
|        | 1345mm                  |
| neter  | Front & rear 14in       |
| er     | 2500W                   |
| it     | 15 tubes                |
|        | 72/30AH lithium battery |
| ension | 30 tubes hydraulic      |
| ension | 30 tubes hydraulic      |
|        | 14in aluminum wheel     |
|        | Front & rear disc       |
|        | Dual remote control     |
|        | 90/90-14                |
|        | 65km/h                  |
|        | 90KM                    |



**Selling points:** one-key repair + three-speed transmission + mobile phone charger + backrest



Display Dimensions Wheelbase Wheel diame Rated power Control unit Battery Front suspe Rear suspen Wheel Brake Anti-theft Tire Max speed Mileage





|        | BlackBerry meter                         |
|--------|------------------------------------------|
|        | 1850X690X1100mm                          |
|        | 1310mm                                   |
| neter  | 12in                                     |
| er     | 1200W/35h 2000W/40h /optional            |
| t      | 12 tubes high power                      |
|        | 48V180Ah lithium battery                 |
| ension | 30 tubes hydraulic                       |
| nsion  | 30 tubes hydraulic                       |
|        | Aluminum wheel                           |
|        | Front & rear disc                        |
|