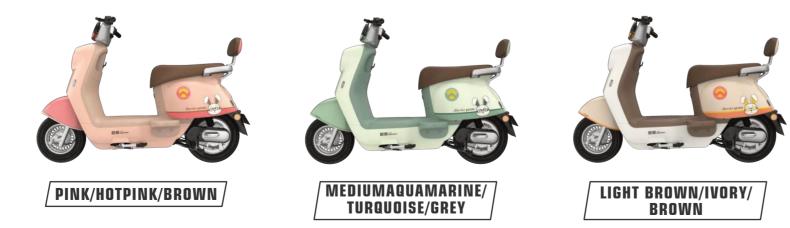

#### **#8526** JJ1200DT-52

Selling points: one-key repair+ three-speed transmission+mobile phone charger+opposite cylinder black+ backrest version

Display Dimensions Wheelbase Wheel diame Rated power Control unit Battery Front suspe Rear suspen Wheel Brake Anti-theft Tire Max speed Mileage

|        | BlackBerry meter                  |
|--------|-----------------------------------|
| ;      | 1710X720X1090mm                   |
|        | 1200mm                            |
| neter  | 10in                              |
| er     | 600W/27h 800W/30h                 |
| t      | 12 tubes                          |
|        | 48/60V/72V20AH                    |
| ension | 27 tubes hydraulic                |
| nsion  | 24 tubes hydraulic                |
|        | Iron clad aluminum compound wheel |
|        | Front disc rear drum/optional     |
|        | Dual remote control               |
|        | 3.00- 10 vacuum tire              |
|        | 52km/h                            |
|        | 65km                              |
|        |                                   |