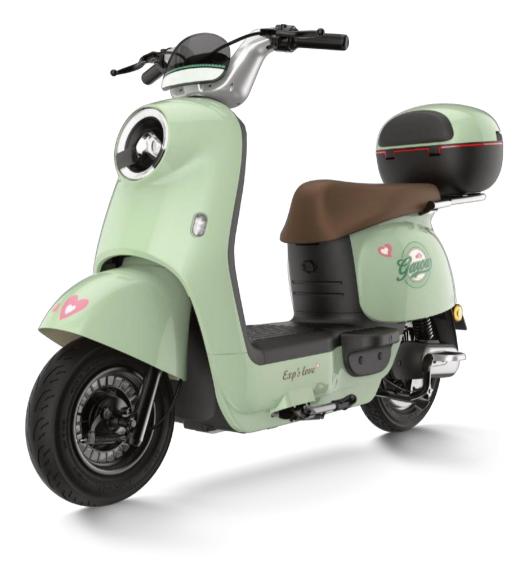

WHITE

LIGHTGREY

PALEGREEN

LIGHTGREEN/LIGHTGREEN /

|        | LCD meter                     |
|--------|-------------------------------|
|        | 1760X680X1070mm               |
|        | 1270mm                        |
| eter   | 10in                          |
| er     | 600W/27h 800W/30h /optional   |
| t      | 12 tubes wireless             |
|        | 48V/60V/72V20AH               |
| ension | 27 tubes hydraulic            |
| nsion  | 24 tubes hydraulic            |
|        | Iron wheel disc brake         |
|        | Front disc rear drum/optional |
|        | Dual remote control alarm     |
|        | 3.00-10 vacuum tire           |
|        | 45km/h                        |
|        | 65km                          |