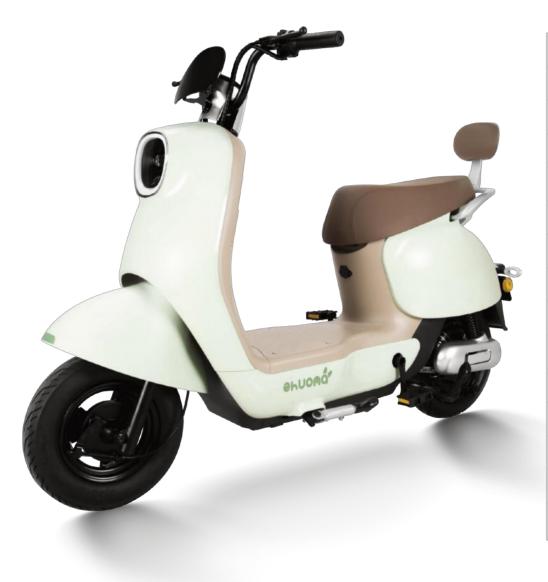

#### #6105 JJ600DQT-6C

Selling points: one-key repair + mobile phone charger + three-speed transmission + large tail box

| Display     |
|-------------|
| Dimensions  |
| Wheelbase   |
| Wheel diam  |
| Rated powe  |
| Control uni |
| Battery     |
| Front susp  |
| Rear suspe  |
| Wheel       |
| Brake       |
| Anti-theft  |
| Tire        |
| Max speed   |
| Mileage     |
|             |

| LCD meter<br>1780X700X1020mm<br>1280mm<br>eter 10in |
|-----------------------------------------------------|
| 1280mm                                              |
|                                                     |
| eter 10in                                           |
|                                                     |
| er 600W/24h 800W/27h 1000W/30h/optional             |
| t 12 tubes wireless                                 |
| 60V/72V20AH                                         |
| ension 27 tubes hydraulic                           |
| nsion 24 tubes hydraulic                            |
| Iron clad aluminum alloy disc brake/optional        |
| Front disc and rear drum/optional                   |
| Dual remote control                                 |
| 3.00-10 vacuum tire                                 |
| 52km/h                                              |
| 65km                                                |