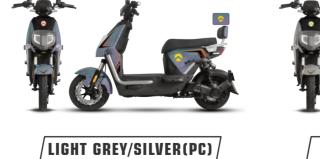

#### **#8564** JJ1200DT-13

**Selling points:** one-key repair + three-speed transmission + mobile phone charger + opposed cylinder + large bumper tail box

| Display      |
|--------------|
| Dimensions   |
| Wheelbase    |
| Wheel diam   |
| Rated powe   |
| Control unit |
| Battery      |
| Front suspe  |
| Rear susper  |
| Wheel        |
| Brake        |
| Anti-theft   |
| Tire         |
| Max speed    |
| Mileage      |
|              |

COLORS

|        | LCD meter                                     |
|--------|-----------------------------------------------|
| i      | 1780X770X1080mm                               |
|        | 1310mm                                        |
| leter  | 10in                                          |
| er     | 1000W/30h                                     |
| t      | 12 tubes wireless                             |
|        | 60/72V20/30AH                                 |
| ension | 30 tubes hydraulic                            |
| nsion  | 30 tubes hydraulic                            |
|        | Aluminum clad iron composite wheel disc brake |
|        | Front & rear disc/optional                    |
|        | Dual remote control                           |
|        | 3.00-10-6 widened steel wire tire             |
|        | 52km/h                                        |
|        | 80km                                          |