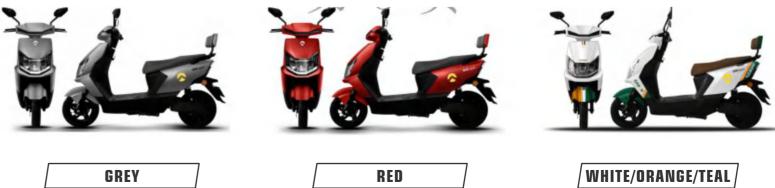

### #8601 JJ1200DT-53A

**Selling points:** one-key repair + three-speed transmission + mobile phone charger + backrest+ front and rear linkage disc brake pump reverse brake + opposed cylinder

Display Dimensions Wheelbase Wheel diame Rated power Control unit Battery Front suspe Rear suspen Wheel Brake Anti-theft Tire Max speed Mileage

|        | BlackBerry meter              |
|--------|-------------------------------|
| 3      | 1840X735X1140mm               |
|        | 1315mm                        |
| neter  | 12in                          |
| er     | 6000W/50h                     |
| it     | 30 tubes wireless             |
|        | Lithium battery               |
| ension | 31 tubes hydraulic            |
| ension | 30 tubes hydraulic adjustable |
|        | Aluminum disc brake           |
|        | Front & rear disc             |
|        | APP Bluetooth alarm           |
|        | hot melt tires120/70-12       |
|        | 115km/h                       |
|        | 90km                          |
|        |                               |