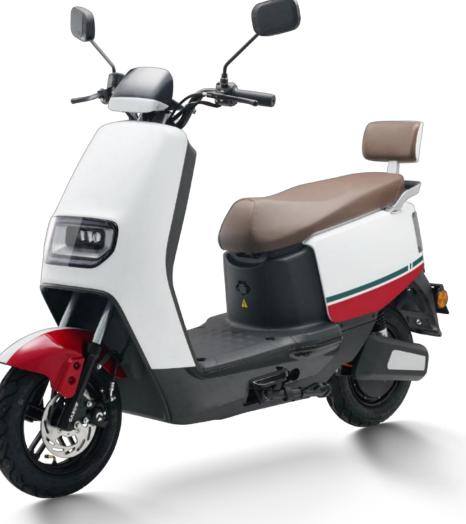

#### **#8526** JJ1200DT-52

Selling points: one-key repair+ three-speed transmission+mobile phone charger+opposite cylinder black+ backrest version

Display Dimensions Wheelbase Wheel diame Rated power Control unit Battery Front suspe Rear suspen Wheel Brake Anti-theft Tire Max speed Mileage

|        | BlackBerry meter                  |
|--------|-----------------------------------|
| ;      | 1710X720X1090mm                   |
|        | 1200mm                            |
| neter  | 10in                              |
| er     | 600W/27h 800W/30h                 |
| t      | 12 tubes                          |
|        | 48/60V/72V20AH                    |
| ension | 27 tubes hydraulic                |
| nsion  | 24 tubes hydraulic                |
|        | Iron clad aluminum compound wheel |
|        | Front disc rear drum/optional     |
|        | Dual remote control               |
|        | 3.00- 10 vacuum tire              |
|        | 52km/h                            |
|        | 65km                              |
|        |                                   |