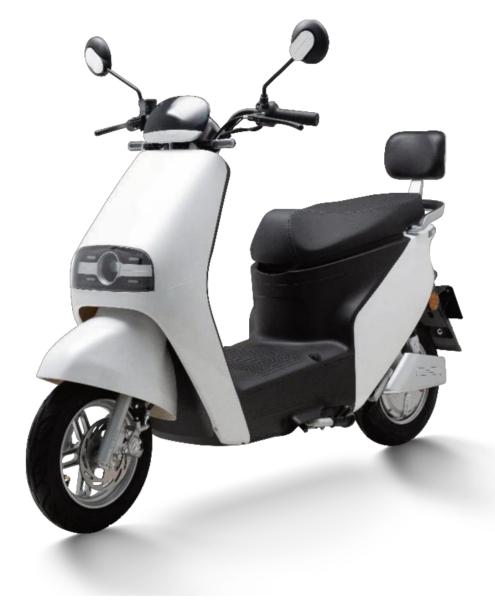

#### **#8532** JJ1200DT-10

**Selling points:** one-key repair + three-speed transmission + mobile phone charger + backrest

Display Dimensions Wheelbase Wheel diame Rated power Control unit Battery Front suspe Front suspe Rear susper Wheel Brake Anti-theft Tire Max speed Mileage

|        | Blackberry meter/E-Motor |
|--------|--------------------------|
| 5      | 1840*740*1150            |
|        | 1370                     |
| neter  | 10in                     |
| er     | 1500W/35h                |
| it     | 12 tubes reinforced      |
|        | 60V/72V20AH              |
| ension | 30 tubes hydraulic       |
| ension | 30 tubes hydraulic       |
|        | 10in disc                |
|        | Front & rear disc        |
|        | Dual remote control      |
|        | 3.00-10 vacuum tire      |
|        | 53km/h                   |
|        | 60KM/70KM                |