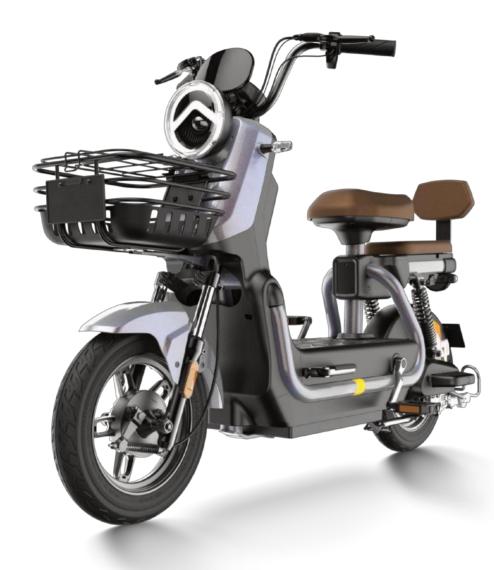

### **#8533** JJ1200DT-10

**Selling points:** one-key repair + three-speed transmission + mobile phone charger + backrest

Display Dimensions Wheelbase Wheel diama Rated power Control unit Battery Front susper Rear susper Wheel Brake Anti-theft Tire Max speed Mileage

|        | Large LCD meter         |
|--------|-------------------------|
| 5      | 1950X750X1180mm         |
|        | 1345mm                  |
| neter  | Front & rear 14in       |
| er     | 2500W                   |
| it     | 15 tubes                |
|        | 72/30AH lithium battery |
| ension | 30 tubes hydraulic      |
| ension | 30 tubes hydraulic      |
|        | 14in aluminum wheel     |
|        | Front & rear disc       |
|        | Dual remote control     |
|        | 90/90-14                |
|        | 65km/h                  |
|        | 90KM                    |