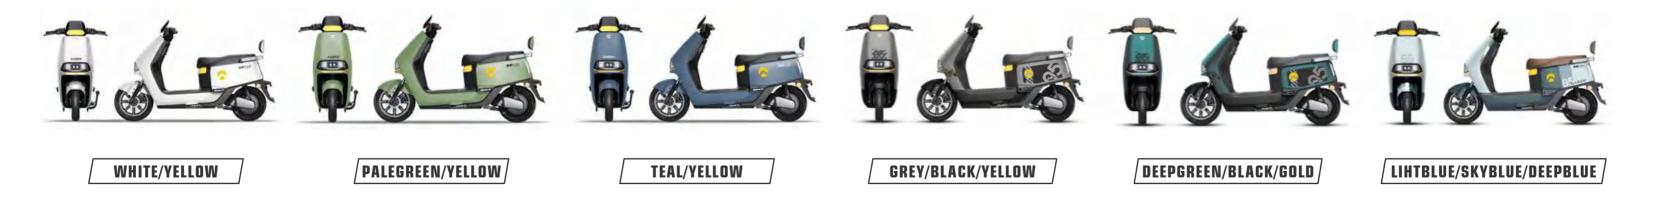

| Iron clad aluminum compound wheel |
|        | Front disc rear drum /optional    |
|        | Dual remote control               |
|        | 3.00-10                           |
|        | 45km/h                            |
|        | 67KM                              |
|        |                                   |



**Selling points:** one-key repair + three-speed transmission + mobile phone charger + backrest



| Display           |
|-------------------|
| Dimensions        |
| Wheelbase         |
| Wheel dian        |
| Rated pow         |
| Control un        |
| Battery           |
| Front susp        |
| Rear suspe        |
| Wheel             |
| Brake             |
| Anti-theft        |
|                   |
| Tire              |
| Tire<br>Max speed |
|                   |





|        | BlackBerry meter                         |
|--------|------------------------------------------|
|        | 1850X690X1100mm                          |
|        | 1310mm                                   |
| ieter  | 12in                                     |
| er     | 1200W/35h 2000W/40h /optional            |
| t      | 12 tubes high power                      |
|        | 48V180Ah lithium battery                 |
| ension | 30 tubes hydraulic                       |
| nsion  | 30 tubes hydraulic                       |
|        | Aluminum wheel                           |
|        | Front & rear disc                        |
|        | APP Bluetooth alarm                      |
|        | 90/80-12hot melt tires 3.00-10 /optional |
|        | 68km/h