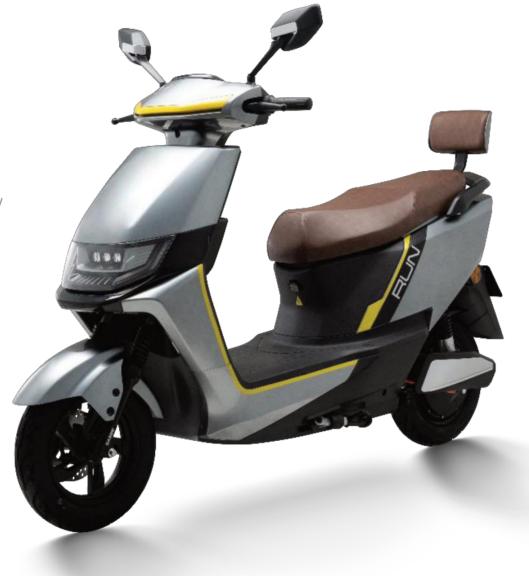

|
| er     | 800W/30h 1200W/35h /optional             |
| it     | 12 tubes wireless/ultra strong /optional |
|        | 60V/72V/20AH/30AH                        |
| ension | 30 tubes hydraulic                       |
| ension | 32 tubes hydraulic                       |
|        | Iron wheel disc brake                    |
|        | Front & rear disc /optional              |
|        | Dual remote control                      |
|        | 3.00-10 vacuum tire                      |
|        | 58km/h                                   |
|        | 80km                                     |
|        |                                          |



#### #8583 JJ1200DT-45

**Selling points:** one-key repair + three-speed transmission + mobile phone charger + delivery large bumper tail box



Display Dimensions Wheelbase Wheel diame Rated power Control unit Battery Front suspe Rear suspen Wheel Brake Anti-theft Tire Max speed Mileage

COLORS



|        | Blackberry meter/E-Motor READY                |
|--------|-----------------------------------------------|
| 5      | 1820X730X1070mm                               |
|        | 1315mm                                        |
| neter  | 10in                                          |
| er     | 1200W/35h 1200W/40h /optional                 |
| it     | 12 tubes ultra strong                         |
|        | 60V/72V20/30AH                                |
| ension | 30 tubes hydraulic                            |
| ension | 30 tubes hydraulic                            |
|        | Aluminum clad iron composite wheel disc br