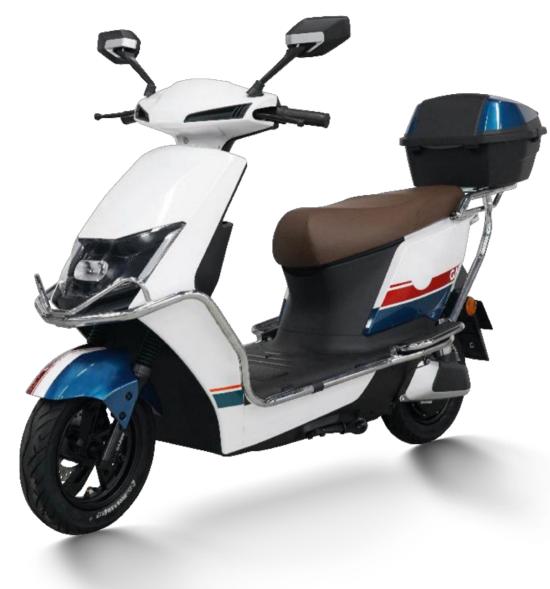

### **#8533** JJ1200DT-10

**Selling points:** one-key repair + three-speed transmission + mobile phone charger + backrest

Display Dimensions Wheelbase Wheel diama Rated power Control unit Battery Front susper Rear susper Wheel Brake Anti-theft Tire Max speed Mileage

|        | Large LCD meter         |
|--------|-------------------------|
| 5      | 1950X750X1180mm         |
|        | 1345mm                  |
| neter  | Front & rear 14in       |
| er     | 2500W                   |
| it     | 15 tubes                |
|        | 72/30AH lithium battery |
| ension | 30 tubes hydraulic      |
| ension | 30 tubes hydraulic      |
|        | 14in aluminum wheel     |
|        | Front & rear disc       |
|        | Dual remote control     |
|        | 90/90-14                |
|        | 65km/h                  |
|        | 90KM                    |