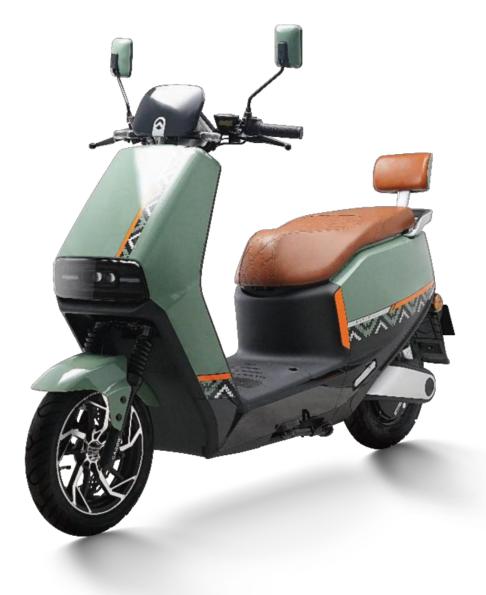

#### **#8526** JJ1200DT-52

Selling points: one-key repair+ three-speed transmission+mobile phone charger+opposite cylinder black+ backrest version

Display Dimensions Wheelbase Wheel diame Rated power Control unit Battery Front suspe Rear suspen Wheel Brake Anti-theft Tire Max speed Mileage

|        | BlackBerry meter                  |
|--------|-----------------------------------|
| ;      | 1710X720X1090mm                   |
|        | 1200mm                            |
| neter  | 10in                              |
| er     | 600W/27h 800W/30h                 |
| t      | 12 tubes                          |
|        | 48/60V/72V20AH                    |
| ension | 27 tubes hydraulic                |
| nsion  | 24 tubes hydraulic                |
|        | Iron clad aluminum compound wheel |
|        | Front disc rear drum/optional     |
|        | Dual remote control               |
|        | 3.00- 10 vacuum tire              |
|        | 52km/h                            |
|        | 65km                              |
|        |                                   |