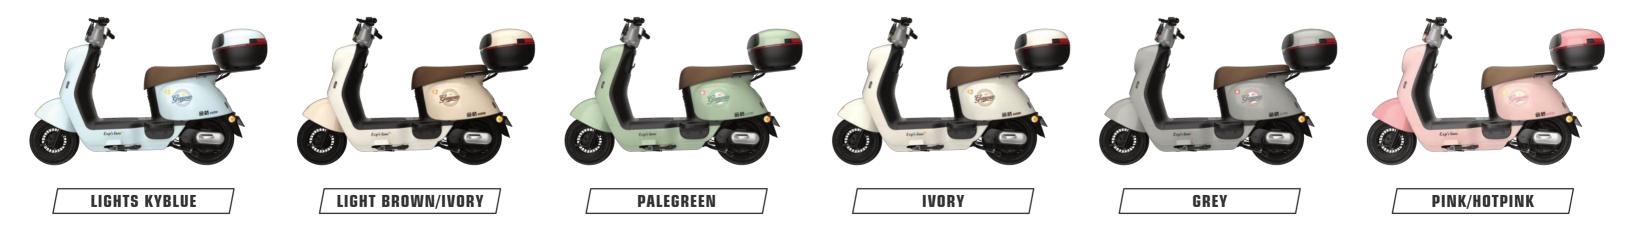

#### **#8537** JJ1200DT-10

Selling points: one-key repair + threespeedtransmission + mobile phone charger + backrest

| Display          | LCD meter                     |
|------------------|-------------------------------|
| Dimensions       | 1790X720X1140mm               |
| Wheelbase        | 1280mm                        |
| Wheel diameter   | 10in                          |
| Rated power      | 1500W/35h                     |
| Control unit     | 12 tubes(reinforced)          |
| Battery          | 72V20AH                       |
| Front suspension | 27 tubes hydraulic            |
| Rear suspension  | 27 tubes adjustable hydraulic |
| Wheel            | Iron clad aluminum wheel      |
| Brake            | Front & rear disc             |
| Anti-theft       | Dual remote control           |
| Tire             | 3.00-10 vacuum tire           |
| Max speed        | 53km/h                        |
| Mileage          | 68km                          |

#### **#8538** JJ1200DT-10

**Selling points:** one-key repair + three-speed transmission + mobile phone charger + backrest

#### EEC APPROVED

| Display     |
|-------------|
| Dimensions  |
| Wheelbase   |
| Wheel diam  |
| Rated powe  |
| Control uni |
| Battery     |
| Front susp  |
| Rear suspe  |
| Wheel       |
| Brake       |
| Anti-theft  |
| Tire        |
| Max speed   |
| Mileage     |
|             |