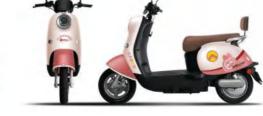

### #8601 JJ1200DT-53A

**Selling points:** one-key repair + three-speed transmission + mobile phone charger + backrest+ front and rear linkage disc brake pump reverse brake + opposed cylinder

Display Dimensions Wheelbase Wheel diame Rated power Control unit Battery Front suspe Rear suspen Wheel Brake Anti-theft Tire Max speed Mileage

|        | BlackBerry meter              |
|--------|-------------------------------|
| 3      | 1840X735X1140mm               |
|        | 1315mm                        |
| neter  | 12in                          |
| er     | 6000W/50h                     |
| it     | 30 tubes wireless             |
|        | Lithium battery               |
| ension | 31 tubes hydraulic            |
| ension | 30 tubes hydraulic adjustable |
|        | Aluminum disc brake           |
|        | Front & rear disc             |
|        | APP Bluetooth alarm           |
|        | hot melt tires120/70-12       |
|        | 115km/h                       |
|        | 90km                          |
|        |                               |