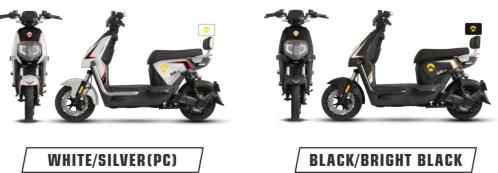

### **#8533** JJ1200DT-10

**Selling points:** one-key repair + three-speed transmission + mobile phone charger + backrest

Display Dimensions Wheelbase Wheel diama Rated power Control unit Battery Front susper Rear susper Wheel Brake Anti-theft Tire Max speed Mileage

|        | Large LCD meter         |
|--------|-------------------------|
| 5      | 1950X750X1180mm         |
|        | 1345mm                  |
| neter  | Front & rear 14in       |
| er     | 2500W                   |
| it     | 15 tubes                |
|        | 72/30AH lithium battery |
| ension | 30 tubes hydraulic      |
| ension | 30 tubes hydraulic      |
|        | 14in aluminum wheel     |
|        | Front & rear disc       |
|        | Dual remote control     |
|        | 90/90-14                |
|        | 65km/h                  |
|        | 90KM                    |