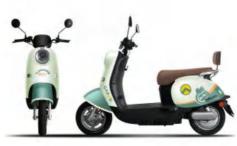

### **#8533** JJ1200DT-10

**Selling points:** one-key repair + three-speed transmission + mobile phone charger + backrest

Display Dimensions Wheelbase Wheel diama Rated power Control unit Battery Front susper Rear susper Wheel Brake Anti-theft Tire Max speed Mileage

|        | Large LCD meter         |
|--------|-------------------------|
| 5      | 1950X750X1180mm         |
|        | 1345mm                  |
| neter  | Front & rear 14in       |
| er     | 2500W                   |
| it     | 15 tubes                |
|        | 72/30AH lithium battery |
| ension | 30 tubes hydraulic      |
| ension | 30 tubes hydraulic      |
|        | 14in aluminum wheel     |
|        | Front & rear disc       |
|        | Dual remote control     |
|        | 90/90-14                |
|        | 65km/h                  |
|        | 90KM                    |