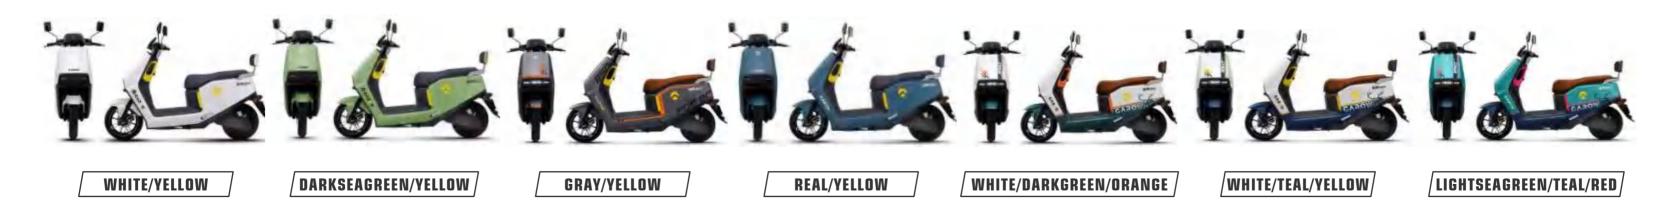

| 1345mm                       |
| neter  | Front 12in rear 10in         |
| er     | 1200W/40h                    |
| t      | 15 tubes reinforced wireless |
|        | 60V/72V/20AH/30AH            |
| ension | 30 tubes hydraulic           |
| nsion  | 30 tubes hydraulic           |
|        | Aluminum wheel               |
|        | Front & rear disc            |
|        | Dual remote control          |
|        | Front 80/90-12 rear 3.50-10  |
|        | 65km/h                       |
|        | 50/60/75/85km                |



**Selling points:** one-key repair + three-speed transmission + mobile phone charger + backrest



Display Dimensions Wheelbase Wheel diame Rated power Control unit Battery Front suspe Rear suspen Wheel Brake Anti-theft Tire Max speed Mileage

COLORS



| er 2500W/40h<br>it 12 tubes high power /optional<br>72V35.5AH<br>ension 30 tubes hydraulic                                                                                                                                                                                                                    |        |                                           |
|---------------------------------------------------------------------------------------------------------------------------------------------------------------------------------------------------------------------------------------------------------------------------------------------------------------|--------|-------------------------------------------|
| heter Front & rear 12in<br>Front & rear 12in<br>Er 2500W/40h<br>it 12 tubes hi