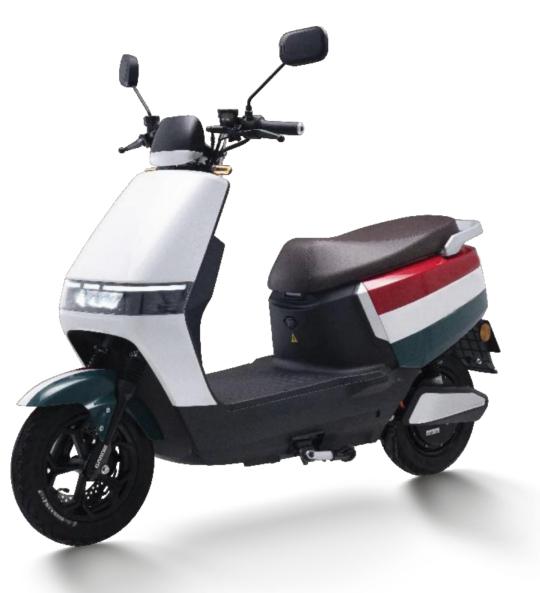

### #8601 JJ1200DT-53A

**Selling points:** one-key repair + three-speed transmission + mobile phone charger + backrest+ front and rear linkage disc brake pump reverse brake + opposed cylinder

Display Dimensions Wheelbase Wheel diame Rated power Control unit Battery Front suspe Rear suspen Wheel Brake Anti-theft Tire Max speed Mileage

|        | BlackBerry meter              |
|--------|-------------------------------|
| 3      | 1840X735X1140mm               |
|        | 1315mm                        |
| neter  | 12in                          |
| er     | 6000W/50h                     |
| it     | 30 tubes wireless             |
|        | Lithium battery               |
| ension | 31 tubes hydraulic            |
| ension | 30 tubes hydraulic adjustable |
|        | Aluminum disc brake           |
|        | Front & rear disc             |
|        | APP Bluetooth alarm           |
|        | hot melt tires120/70-12       |
|        | 115km/h                       |
|        | 90km                          |
|        |                               |