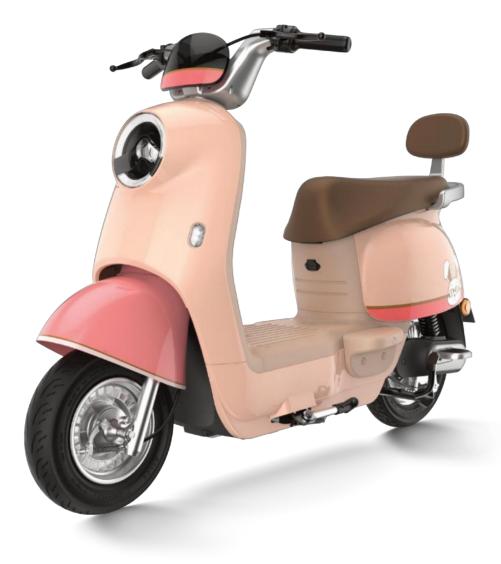

| Front and rear 110 drum brakes              |
|         | Dual remote control alarm                   |
| re size | Front 3.0-8 Rear 2.75-10                    |
|         | 25km/h                                      |
|         | 45km/75km                                   |
|         |                                             |

#### **#5424** TDT2257Z

Selling points: Independent R & D, fashionable design, colorful color scheme, automotive grade paint, aviation handlebars, front and rear hydraulic shock absorbers, lens headlights+daytime running lights+high and low beams, fashionable logo rear taillights+front and rear steering, 3 speed transmission, integrated large saddle, middle elevator+side elevator, middle large footrest+rear footrest, tool bucket+seat bucket storage box



Display Dimensions Wheelbase Wheel diamo Rated power Control unit Battery Front susper Rear susper Wheel Brake Anti-theft Wheel & tire Max speed Mileage



|         | Digital meter                               |
|---------|---------------------------------------------|
| 5       | 1570*690* 1035mm                            |
|         | 1130mm                                      |
| neter   | Front 8in rear 14in                         |
| er      | 600W                                        |
| it      | Large 9 tubes integrated                    |
|         | 48/60/72V20Ah                               |
| ension  | 27 tubes hydraulic front fork               |
| ension  | Rear hydraulic double spring shock absorber |
|         | Iron wheel                                  |
|