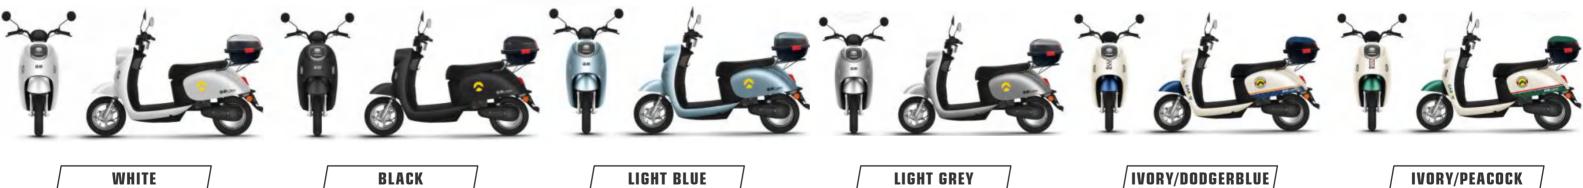

### #8601 JJ1200DT-53A

**Selling points:** one-key repair + three-speed transmission + mobile phone charger + backrest+ front and rear linkage disc brake pump reverse brake + opposed cylinder

Display Dimensions Wheelbase Wheel diame Rated power Control unit Battery Front suspe Rear suspen Wheel Brake Anti-theft Tire Max speed Mileage

|        | BlackBerry meter              |
|--------|-------------------------------|
| 3      | 1840X735X1140mm               |
|        | 1315mm                        |
| neter  | 12in                          |
| er     | 6000W/50h                     |
| it     | 30 tubes wireless             |
|        | Lithium battery               |
| ension | 31 tubes hydraulic            |
| ension | 30 tubes hydraulic adjustable |
|        | Aluminum disc brake           |
|        | Front & rear disc             |
|        | APP Bluetooth alarm           |
|        | hot melt tires120/70-12       |
|        | 115km/h                       |
|        | 90km                          |
|        |                               |