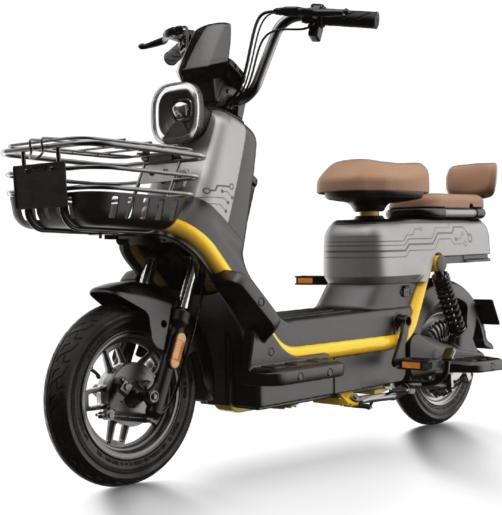

### #8601 JJ1200DT-53A

**Selling points:** one-key repair + three-speed transmission + mobile phone charger + backrest+ front and rear linkage disc brake pump reverse brake + opposed cylinder

Display Dimensions Wheelbase Wheel diame Rated power Control unit Battery Front suspe Rear suspen Wheel Brake Anti-theft Tire Max speed Mileage

|        | BlackBerry meter              |
|--------|-------------------------------|
| 3      | 1840X735X1140mm               |
|        | 1315mm                        |
| neter  | 12in                          |
| er     | 6000W/50h                     |
| it     | 30 tubes wireless             |
|        | Lithium battery               |
| ension | 31 tubes hydraulic            |
| ension | 30 tubes hydraulic adjustable |
|        | Aluminum disc brake           |
|        | Front & rear disc             |
|        | APP Bluetooth alarm           |
|        | hot melt tires120/70-12       |
|        | 115km/h                       |
|        | 90km                          |
|        |                               |