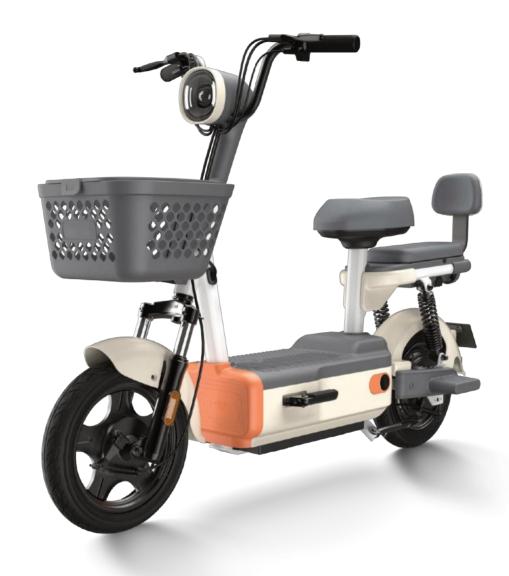

#### **#8537** JJ1200DT-10

Selling points: one-key repair + threespeedtransmission + mobile phone charger + backrest

| Display          | LCD meter                     |
|------------------|-------------------------------|
| Dimensions       | 1790X720X1140mm               |
| Wheelbase        | 1280mm                        |
| Wheel diameter   | 10in                          |
| Rated power      | 1500W/35h                     |
| Control unit     | 12 tubes(reinforced)          |
| Battery          | 72V20AH                       |
| Front suspension | 27 tubes hydraulic            |
| Rear suspension  | 27 tubes adjustable hydraulic |
| Wheel            | Iron clad aluminum wheel      |
| Brake            | Front & rear disc             |
| Anti-theft       | Dual remote control           |
| Tire             | 3.00-10 vacuum tire           |
| Max speed        | 53km/h                        |
| Mileage          | 68km                          |

#### **#8538** JJ1200DT-10

**Selling points:** one-key repair + three-speed transmission + mobile phone charger + backrest