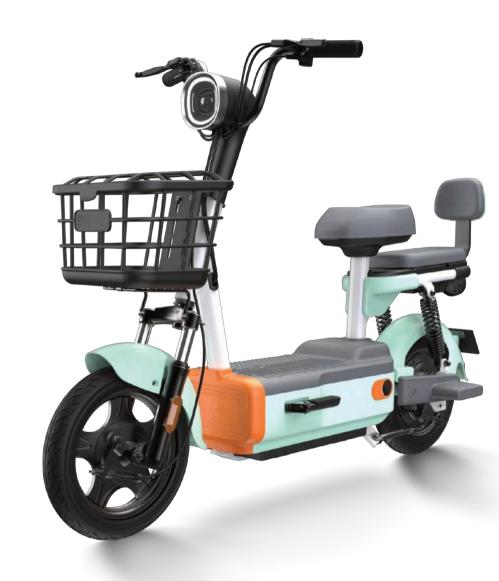

#### **#8554** JJ1000DT-15

**Selling points:** one-key repair + three-speed transmission + mobile phone charger + opposed cylinder disc brake + backrest

Display Dimensions Wheelbase Wheel diame Rated power Control unit Battery Front suspe Rear susper Wheel Brake Anti-theft Tire Max speed Mileage

COLORS

| er 600W/24h 1000W/30h /optional<br>it 12 tubes wireless<br>48/60/72V20AH<br>ension 27 tubes hydraulic                                                                                                                                                                                                                                                                                                                                                                                                                                                                                                                                                                                                                                                                                                                                                                                                                                                                                                                                                                                                                                                                                                                                                                                  |        |                                   |
|----------------------------------------------------------------------------------------------------------------------------------------------------------------------------------------------------------------------------------------------------------------------------------------------------------------------------------------------------------------------------------------------------------------------------------------------------------------------------------------------------------------------------------------------------------------------------------------------------------------------------------------------------------------------------------------------------------------------------------------------------------------------------------------------------------------------------------------------------------------------------------------------------------------------------------------------------------------------------------------------------------------------------------------------------------------------------------------------------------------------------------------------------------------------------------------------------------------------------------------------------------------------------------------|--------|-----------------------------------|
| 1250mmneter10in600W/24h 1000W/30h /optional600W/24h 1000W/30h /optional12 tubes wireless12 tubes wireless48/60/72V20AHension27 tubes hydraulic10 Clad aluminum compound wheelFront disc rear drum /optional10 Clad aluminum compound wheel10 Clad aluminum compound wheel10 Clad aluminum compound wheel10 Clad aluminum compound wheel10 Clad aluminum compound wheel11 Clad aluminum compound wheel11 Clad aluminum compound wheel12 Clad aluminum compound wheel13 Clad aluminum compound wheel14 Clad alum |        | LCD meter                         |
| neter10in600W/24h 1000W/30h /optional600W/24h 1000W/30h /optional12 tubes wireless48/60/72V20AH48/60/72V20AHension27 tubes hydraulic24 tubes hydraulicIron clad aluminum compound wheelFront disc rear drum /optionalDual remote control alarm3.00-10 vacuum tire49km/h                                                                                                                                                                                                                                                                                                                                                                                                                                                                                                                                                                                                                                                                                                                                                                                                                                                                                                                                                                                                                | 5      | 1700X700X1090mm                   |
| er 600W/24h 1000W/30h /optional<br>it 12 tubes wireless<br>48/60/72V20AH<br>ension 27 tubes hydraulic<br>24 tubes hydraulic<br>Iron clad aluminum compound wheel<br>Front disc rear drum /optional<br>Dual remote control alarm<br>3.00-10 vacuum tire<br>49km/h                                                                                                                                                                                                                                                                                                                                                                                                                                                                                                                                                                                                                                                                                                                                                                                                                                                                                                                                                                                                                       |        | 1250mm                            |
| it 12 tubes wireless<br>48/60/72V2OAH<br>ension 27 tubes hydraulic<br>24 tubes hydraulic<br>Iron clad aluminum compound wheel<br>Front disc rear drum /optional<br>Dual remote control alarm<br>3.00-10 vacuum tire<br>49km/h                                                                                                                                                                                                                                                                                                                                                                                                                                                                                                                                                                                                                                                                                                                                                                                                                                                                                                                                                                                                                                                          | neter  | 10in                              |
| 48/60/72V20AHension27 tubes hydraulicension24 tubes hydraulicIron clad aluminum compound wheelFront disc rear drum /optionalDual remote control alarm3.00-10 vacuum tire49km/h                                                                                                                                                                                                                                                                                                                                                                                                                                                                                                                                                                                                                                                                                                                                                                                                                                                                                                                                                                                                                                                                                                         | er     | 600W/24h 1000W/30h /optional      |
| ension 27 tubes hydraulic<br>24 tubes hydraulic<br>1ron clad aluminum compound wheel<br>Front disc rear drum /optional<br>Dual remote control alarm<br>3.00-10 vacuum tire<br>49km/h                                                                                                                                                                                                                                                                                                                                                                                                                                                                                                                                                                                                                                                                                                                                                                                                                                                                                                                                                                                                                                                                                                   | t      | 12 tubes wireless                 |
| ension 24 tubes hydraulic<br>Iron clad aluminum compound wheel<br>Front disc rear drum /optional<br>Dual remote control alarm<br>3.00-10 vacuum tire<br>49km/h                                                                                                                                                                                                                                                                                                                                                                                                                                                                                                                                                                                                                                                                                                                                                                                                                                                                                                                                                                                                                                                                                                                         |        | 48/60/72V20AH                     |
| Iron clad aluminum compound wheel<br>Front disc rear drum /optional<br>Dual remote control alarm<br>3.00-10 vacuum tire<br>49km/h                                                                                                                                                                                                                                                                                                                                                                                                                                                                                                                                                                                                                                                                                                                                                                                                                                                                                                                                                                                                                                                                                                                                                      | ension | 27 tubes hydraulic                |
| Front disc rear drum /optional<br>Dual remote control alarm<br>3.00-10 vacuum tire<br>49km/h                                                                                                                                                                                                                                                                                                                                                                                                                                                                                                                                                                                                                                                                                                                                                                                                                                                                                                                                                                                                                                                                                                                                                                                           | nsion  | 24 tubes hydraulic                |
| Dual remote control alarm<br>3.00-10 vacuum tire<br>49km/h                                                                                                                                                                                                                                                                                                                                                                                                                                                                                                                                                                                                                                                                                                                                                                                                                                                                                                                                                                                                                                                                                                                                                                                                                             |        | Iron clad aluminum compound wheel |
| 3.00-10 vacuum tire<br>49km/h                                                                                                                                                                                                                                                                                                                                                                                                                                                                                                                                                                                                                                                                                                                                                                                                                                                                                                                                                                                                                                                                                                                                                                                                                                                          |        | Front disc rear drum /optional    |
| 49km/h                                                                                                                                                                                                                                                                                                                                                                                                                                                                                                                                                                                                                                                                                                                                                                                                                                                                                                                                                                                                                                                                                                                                                                                                                                                                                 |        | Dual remote control alarm         |
|                                                                                                                                                                                                                                                                                                                                                                                                                                                                                                                                                                                                                                                                                                                                                                                                                                                                                                                                                                                                                                                                                                                                                                                                                                                                                        |        | 3.00-10 vacuum tire               |
| 70KM                                                                                                                                                                                                                                                                                                                                                                                                                                                                                                                                                                                                                                                                                                                                                                                                                                                                                                                                                                                                                                                                                                                                                                                                                                                                                   |        | 49km/h                            |
|                                                                                                                                                                                                                                                                                                                                                                                                                                                                                                                                                                                                                                                                                                                                                                                                                                                                                                                                                                                                                                                                                                                                                                                                                                                                                        |        | 70KM                              |