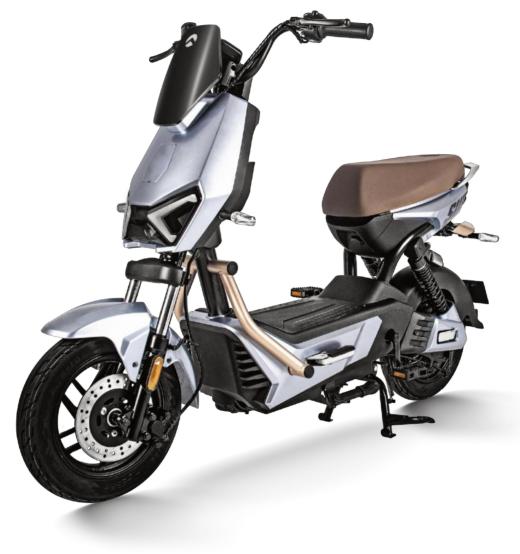

### #8601 JJ1200DT-53A

**Selling points:** one-key repair + three-speed transmission + mobile phone charger + backrest+ front and rear linkage disc brake pump reverse brake + opposed cylinder

Display Dimensions Wheelbase Wheel diame Rated power Control unit Battery Front suspe Rear suspen Wheel Brake Anti-theft Tire Max speed Mileage

|        | BlackBerry meter              |
|--------|-------------------------------|
| 3      | 1840X735X1140mm               |
|        | 1315mm                        |
| neter  | 12in                          |
| er     | 6000W/50h                     |
| it     | 30 tubes wireless             |
|        | Lithium battery               |
| ension | 31 tubes hydraulic            |
| ension | 30 tubes hydraulic adjustable |
|        | Aluminum disc brake           |
|        | Front & rear disc             |
|        | APP Bluetooth alarm           |
|        | hot melt tires120/70-12       |
|        | 115km/h                       |
|        | 90km                          |
|        |                               |