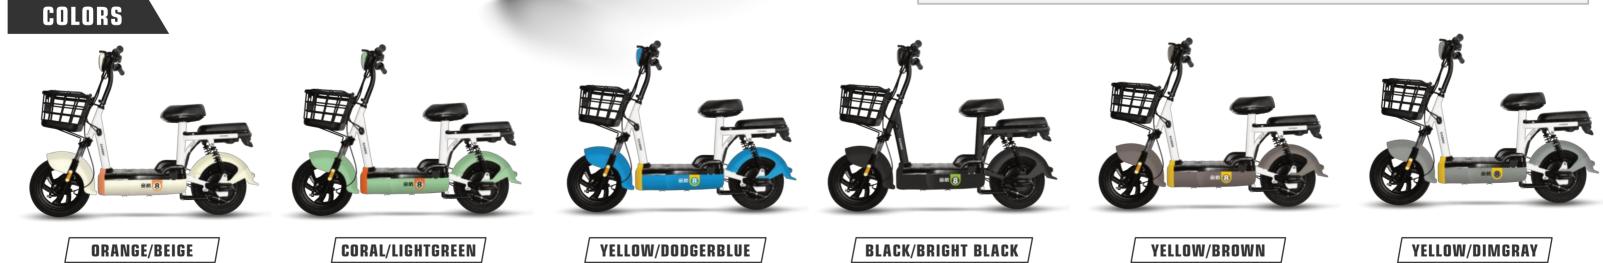

COLORS

|        | LCD meter                 |
|--------|---------------------------|
| 5      | 1520X720X1035mm           |
|        | 1100mm                    |
| neter  | 8in                       |
| er     | 600W/40h                  |
| it     | 12 tubes wireless         |
|        | 48/60V20AH                |
| ension | 27 tubes hydraulic        |
| nsion  | 24 tubes hydraulic        |
|        | Aluminum wheel disc brake |
|        | Front disc rear drum      |
|        | Dual remote control alarm |
|        | 3.0-8                     |
|        | 43km/h                    |
|        | 75km                      |
|        |                           |

WHITE

LIGHTGREY

PALEGREEN

LIGHTGREEN/LIGHTGREEN /

|        | LCD meter                     |
|--------|-------------------------------|
|        | 1760X680X1070mm               |
|        | 1270mm                        |
| eter   | 10in                          |
| er     | 600W/27h 800W/30h /optional   |
| t      | 12 tubes wireless             |
|        | 48V/60V/72V20AH               |
| ension | 27 tubes hydraulic            |
| nsion  | 24 tubes hydraulic            |
|        | Iron wheel disc brake         |
|        | Front disc rear drum/optional |
|        | Dual remote control alarm     |
|        | 3.00-10 vacuum tire           |
|        | 45km/h                        |
|        | 65km                          |