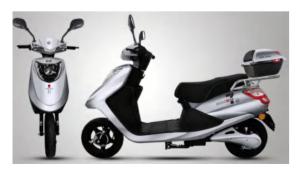

#### #6105 JJ600DQT-6C

Selling points: one-key repair + mobile phone charger + three-speed transmission + large tail box

| Display     |
|-------------|
| Dimensions  |
| Wheelbase   |
| Wheel diam  |
| Rated powe  |
| Control uni |
| Battery     |
| Front susp  |
| Rear suspe  |
| Wheel       |
| Brake       |
| Anti-theft  |
| Tire        |
| Max speed   |
| Mileage     |
|             |

| LCD meter<br>1780X700X1020mm<br>1280mm<br>eter 10in |
|-----------------------------------------------------|
| 1280mm                                              |
|                                                     |
| eter 10in                                           |
|                                                     |
| er 600W/24h 800W/27h 1000W/30h/optional             |
| t 12 tubes wireless                                 |
| 60V/72V20AH                                         |
| ension 27 tubes hydraulic                           |
| nsion 24 tubes hydraulic                            |
| Iron clad aluminum alloy disc brake/optional        |
| Front disc and rear drum/optional                   |
| Dual remote control                                 |
| 3.00-10 vacuum tire                                 |
| 52km/h                                              |
| 65km                                                |