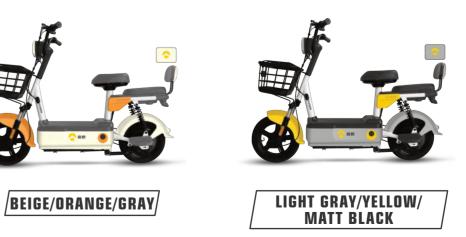

TT BLACK



DODGERBLUE/YELLOW/ MATT BLACK



LIGHTGREEN/CORAL/GRAY

|         | LED meter                    |
|---------|------------------------------|
| 5       | 1500x675x1035mm              |
|         | 1650mm                       |
| neter   | 14in                         |
| er      | 350W                         |
| it      | 6 tubes                      |
|         | 48V20Ah                      |
| ension  | 38 tubes front fork          |
| ension  | Rear dual shock absorber     |
|         | Iron wheel                   |
|         | Front 80 drum, rear 110 drum |
|         | //                           |
| re size | 14*2.5 tubeless              |
|         | 25Km/h                       |
|         | 75Km                         |
|         |                              |



#### **#5412** TDT2233Z

Selling points: Self-developed, source color plastic parts, bubble daytime running light, durable basket, integrated 6 tubes, wide pedal, front folding footrest, LED gene tail light +brake lights, wide rear footrest, dual step shock absorption, high rebound saddle, reinforced partial ladder



Display Dimensions Wheelbase Wheel diame Rated power Control unit Battery Front suspe Rear suspen Wheel Brake Anti-theft Wheel & tire Max speed Mileage





| heter 1065mm<br>heter 14in<br>er 400W<br>it Integrated 6 tubes<br>48/12Ah2OAh<br>A8/12Ah2OAh<br>1000<br>1000<br>1000<br>1000<br>1000<br>1000<br>1000<br>1000<br>1000<br>1000<br>1000<br>1000<br>1000<br>1000<br>1000<br>1000<br>1000<br>1000<br>1000<br>1000<br>1000<br>1000<br>1000<br>1000<br>1000<br>1000<br>1000<br>1000<br