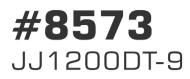

Wheel diame Rated power Control unit Battery Front suspe Rear suspen Wheel Brake Anti-theft Tire Max speed Mileage

COLORS



|        | BlackBerry meter             |
|--------|------------------------------|
| •      | 1910X745X1180mm              |
|        | 1345mm                       |
| neter  | Front 12in rear 10in         |
| er     | 1200W/40h                    |
| t      | 15 tubes reinforced wireless |
|        | 60V/72V/20AH/30AH            |
| ension | 30 tubes hydraulic           |
| nsion  | 30 tubes hydraulic           |
|        | Aluminum wheel               |
|        | Front & rear disc            |
|        | Dual remote control          |
|        | Front 80/90-12 rear 3.50-10  |
|        | 65km/h                       |
|        | 50/60/75/85km                |



**Selling points:** one-key repair + three-speed transmission + mobile phone charger + backrest



Display Dimensions Wheelbase Wheel diame Rated power Control unit Battery Front suspe Rear suspen Wheel Brake Anti-theft Tire Max speed Mileage

COLORS



| er 2500W/40h<br>it 12 tubes high power /optional<br>72V35.5AH<br>ension 30 tubes hydraulic                                                                                                                                                                                                                    |        |                                           |
|----------------------------------------------------------------------------------------------------------------------------------------------------------------------------------------