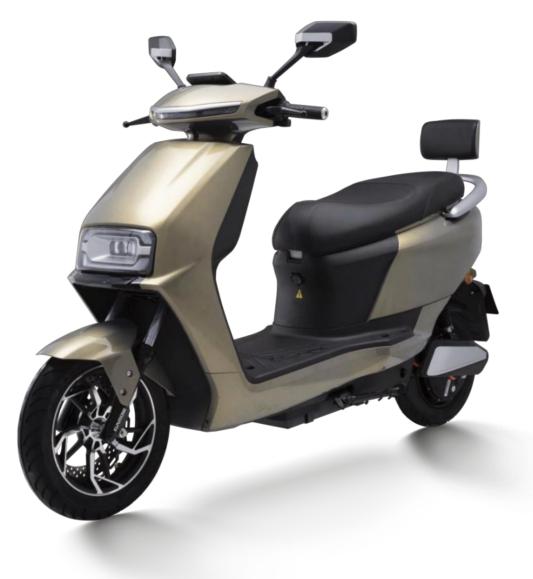

### **#8533** JJ1200DT-10

**Selling points:** one-key repair + three-speed transmission + mobile phone charger + backrest

Display Dimensions Wheelbase Wheel diama Rated power Control unit Battery Front susper Rear susper Wheel Brake Anti-theft Tire Max speed Mileage

|        | Large LCD meter         |
|--------|-------------------------|
| 5      | 1950X750X1180mm         |
|        | 1345mm                  |
| neter  | Front & rear 14in       |
| er     | 2500W                   |
| it     | 15 tubes                |
|        | 72/30AH lithium battery |
| ension | 30 tubes hydraulic      |
| ension | 30 tubes hydraulic      |
|        | 14in aluminum wheel     |
|        | Front & rear disc       |
|        | Dual remote control     |
|        | 90/90-14                |
|        | 65km/h                  |
|        | 90KM                    |