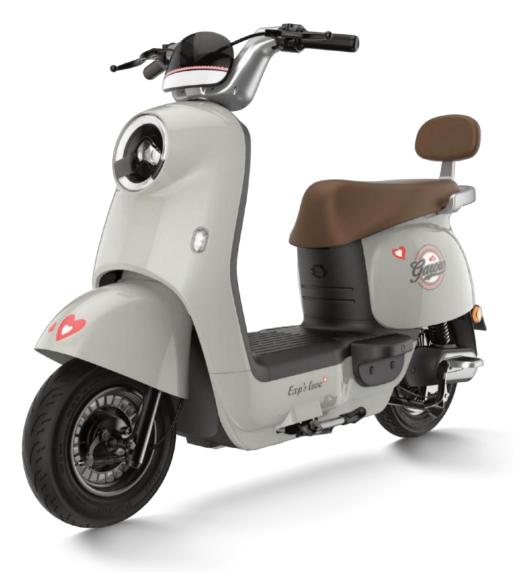

ulic shock absorber  |
|         | Aluminum wheels                |
|         | Front and rear 110 drum brakes |
|         | Dual remote control alarm      |
| re size | 2.75-10 steel wire tire        |
|         | 25km/h                         |
|         | 45km75km/85km                  |
|         |                                |



#### **#5423** TDT2257Z

Selling points: Independent R & D, fashionable design, colorful color scheme, automotive grade paint, aviation handlebars, front and rear hydraulic shock absorbers, lens headlights+daytime running lights+high and low beams, fashionable logo rear taillights+front and rear steering, 3 speed transmission, integrated large saddle, middle elevator+side elevator, middle large footrest+rear footrest, tool bucket+seat bucket storage box



Display Dimensions Wheelbase Wheel diame Rated power Control unit Battery Front suspe Rear suspen Wheel Brake Anti-theft Wheel & tire Max speed Mileage



|         | Digital meter                               |
|---------|---------------------------------------------|
| 5       | 1570*690*1035mm                             |
|         | 1130mm                                      |
| neter   | Front 8in rear 14in                         |
| er      | 600W                                        |
| it      | Large 9 tubes integrated                    |
|         | 48/60/72V20Ah                               |
| ension  | 27 tubes hydraulic front fork               |
| ension  | Rear hydraulic double spring shock absorber |
|         | Iron wheel                                  |
|