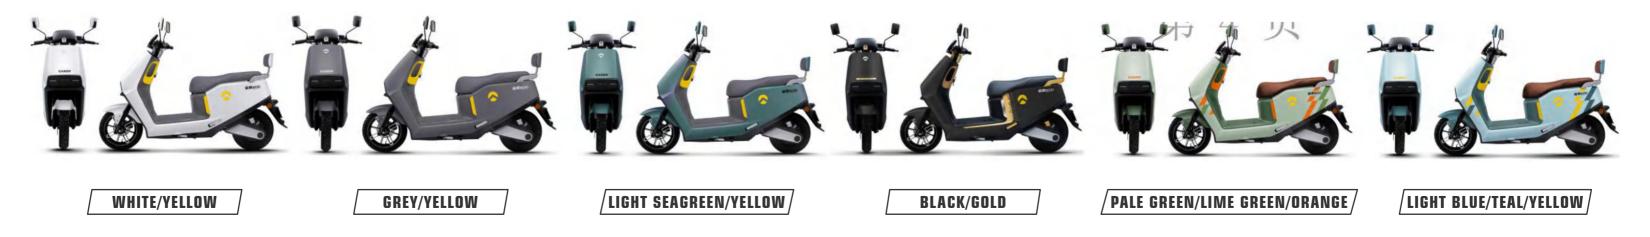

#### **#8526** JJ1200DT-52

Selling points: one-key repair+ three-speed transmission+mobile phone charger+opposite cylinder black+ backrest version

Display Dimensions Wheelbase Wheel diame Rated power Control unit Battery Front suspe Rear suspen Wheel Brake Anti-theft Tire Max speed Mileage