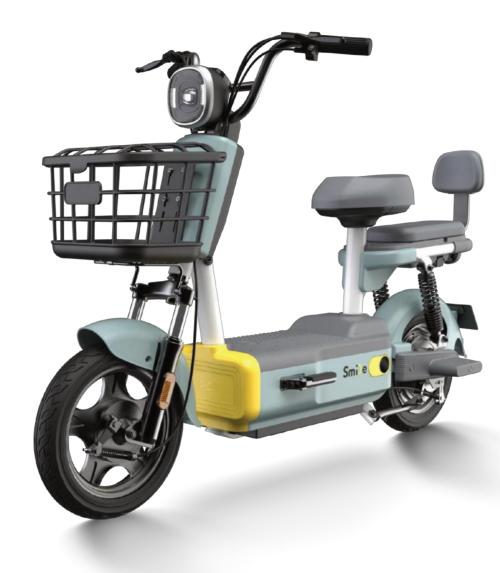

#### **#8537** JJ1200DT-10

Selling points: one-key repair + threespeedtransmission + mobile phone charger + backrest

| Display          | LCD meter                     |
|------------------|-------------------------------|
| Dimensions       | 1790X720X1140mm               |
| Wheelbase        | 1280mm                        |
| Wheel diameter   | 10in                          |
| Rated power      | 1500W/35h                     |
| Control unit     | 12 tubes(reinforced)          |
| Battery          | 72V20AH                       |
| Front suspension | 27 tubes hydraulic            |
| Rear suspension  | 27 tubes adjustable hydraulic |
| Wheel            | Iron clad aluminum wheel      |
| Brake            | Front & rear disc             |
| Anti-theft       | Dual remote control           |
| Tire             | 3.00-10 vacuum tire           |
| Max speed        | 53km/h                        |
| Mileage          | 68km                          |

#### **#8538** JJ1200DT-10

**Selling points:** one-key repair + three-speed transmission + mobile phone charger + backrest