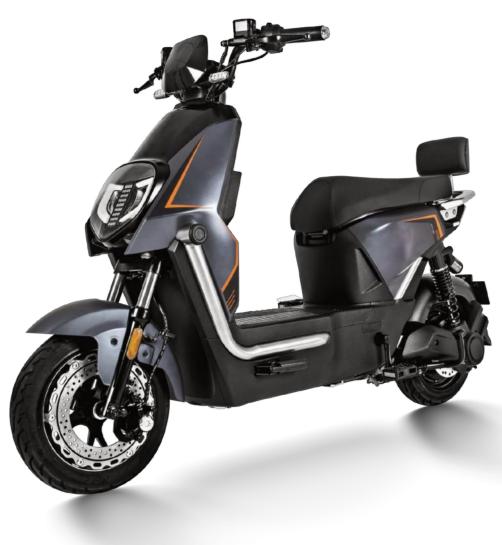

#### **#8564** JJ1200DT-13

**Selling points:** one-key repair + three-speed transmission + mobile phone charger + opposed cylinder + large bumper tail box

| Display      |
|--------------|
| Dimensions   |
| Wheelbase    |
| Wheel diam   |
| Rated powe   |
| Control unit |
| Battery      |
| Front suspe  |
| Rear susper  |
| Wheel        |
| Brake        |
| Anti-theft   |
| Tire         |
| Max speed    |
| Mileage      |
|              |

COLORS

|        | LCD meter                                     |
|--------|-----------------------------------------------|
| i      | 1780X770X1080mm                               |
|        | 1310mm                                        |
| leter  | 10in                                          |
| er     | 1000W/30h                                     |
| t      | 12 tubes wireless                             |
|        | 60/72V20/30AH                                 |
| ension | 30 tubes hydraulic                            |
| nsion  | 30 tubes hydraulic                            |
|        | Aluminum clad iron composite wheel disc brake |
|        | Front & rear disc/optional                    |
|        | Dual remote control                           |
|        | 3.00-10-6 widened steel wire tire             |
|        | 52km/h                                        |
|        | 80km                                          |