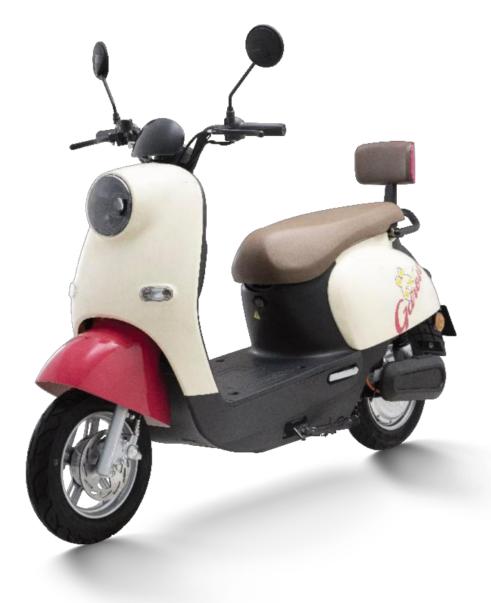

#### **#8532** JJ1200DT-10

**Selling points:** one-key repair + three-speed transmission + mobile phone charger + backrest

Display Dimensions Wheelbase Wheel diame Rated power Control unit Battery Front suspe Front suspe Rear susper Wheel Brake Anti-theft Tire Max speed Mileage

|        | Blackberry meter/E-Motor |
|--------|--------------------------|
| 5      | 1840*740*1150            |
|        | 1370                     |
| neter  | 10in                     |
| er     | 1500W/35h                |
| it     | 12 tubes reinforced      |
|        | 60V/72V20AH              |
| ension | 30 tubes hydraulic       |
| ension | 30 tubes hydraulic       |
|        | 10in disc                |
|        | Front & rear disc        |
|        | Dual remote control      |
|        | 3.00-10 vacuum tire      |
|        | 53km/h                   |
|        | 60KM/70KM                |