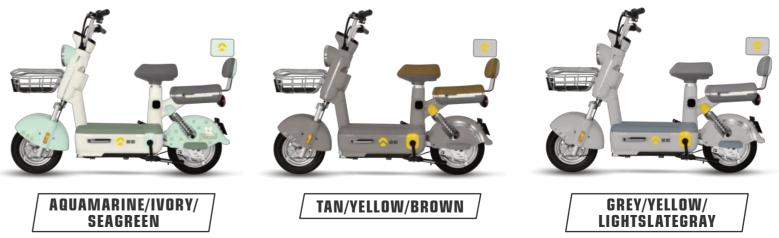

#### **#8526** JJ1200DT-52

Selling points: one-key repair+ three-speed transmission+mobile phone charger+opposite cylinder black+ backrest version

Display Dimensions Wheelbase Wheel diame Rated power Control unit Battery Front suspe Rear suspen Wheel Brake Anti-theft Tire Max speed Mileage