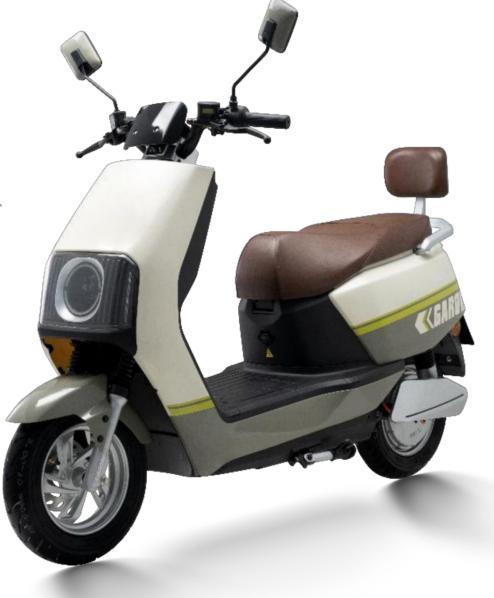

### #8601 JJ1200DT-53A

**Selling points:** one-key repair + three-speed transmission + mobile phone charger + backrest+ front and rear linkage disc brake pump reverse brake + opposed cylinder

Display Dimensions Wheelbase Wheel diame Rated power Control unit Battery Front suspe Rear suspen Wheel Brake Anti-theft Tire Max speed Mileage

|        | BlackBerry meter              |
|--------|-------------------------------|
| 3      | 1840X735X1140mm               |
|        | 1315mm                        |
| neter  | 12in                          |
| er     | 6000W/50h                     |
| it     | 30 tubes wireless             |
|        | Lithium battery               |
| ension | 31 tubes hydraulic            |
| ension | 30 tubes hydraulic adjustable |
|        | Aluminum disc brake           |
|        | Front & rear disc             |
|        | APP Bluetooth alarm           |
|        | hot melt tires120/70-12       |
|        | 115km/h                       |
|        | 90km                          |
|        |                               |