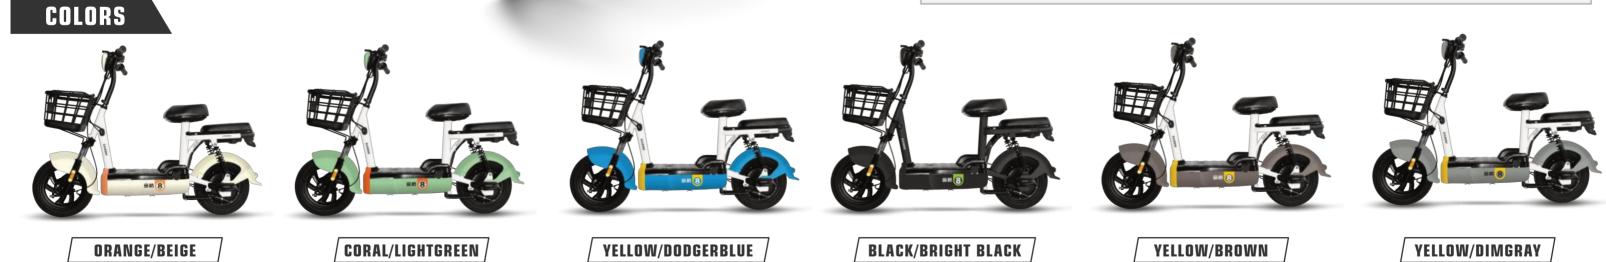

WHITE

LIGHTGREY

PALEGREEN

LIGHTGREEN/LIGHTGREEN /

|        | LCD meter                     |
|--------|-------------------------------|
|        | 1760X680X1070mm               |
|        | 1270mm                        |
| eter   | 10in                          |
| er     | 600W/27h 800W/30h /optional   |
| t      | 12 tubes wireless             |
|        | 48V/60V/72V20AH               |
| ension | 27 tubes hydraulic            |
| nsion  | 24 tubes hydraulic            |
|        | Iron wheel disc brake         |
|        | Front disc rear drum/optional |
|        | Dual remote control alarm     |
|        | 3.00-10 vacuum tire           |
|        | 45km/h                        |
|        | 65km                          |