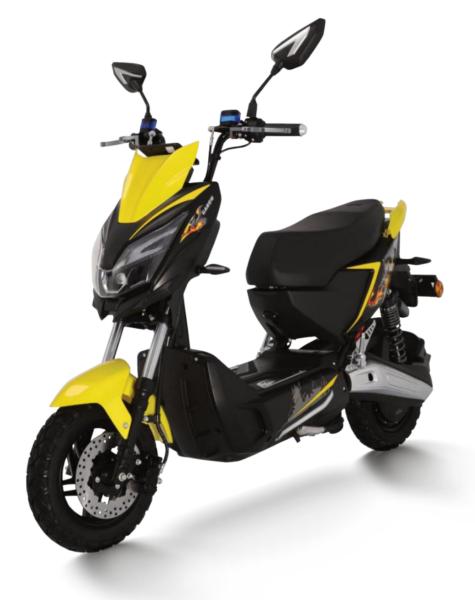

### **#8533** JJ1200DT-10

**Selling points:** one-key repair + three-speed transmission + mobile phone charger + backrest

Display Dimensions Wheelbase Wheel diama Rated power Control unit Battery Front susper Rear susper Wheel Brake Anti-theft Tire Max speed Mileage

|        | Large LCD meter         |
|--------|-------------------------|
| 5      | 1950X750X1180mm         |
|        | 1345mm                  |
| neter  | Front & rear 14in       |
| er     | 2500W                   |
| it     | 15 tubes                |
|        | 72/30AH lithium battery |
| ension | 30 tubes hydraulic      |
| ension | 30 tubes hydraulic      |
|        | 14in aluminum wheel     |
|        | Front & rear disc       |
|        | Dual remote control     |
|        | 90/90-14                |
|        | 65km/h                  |
|        | 90KM                    |