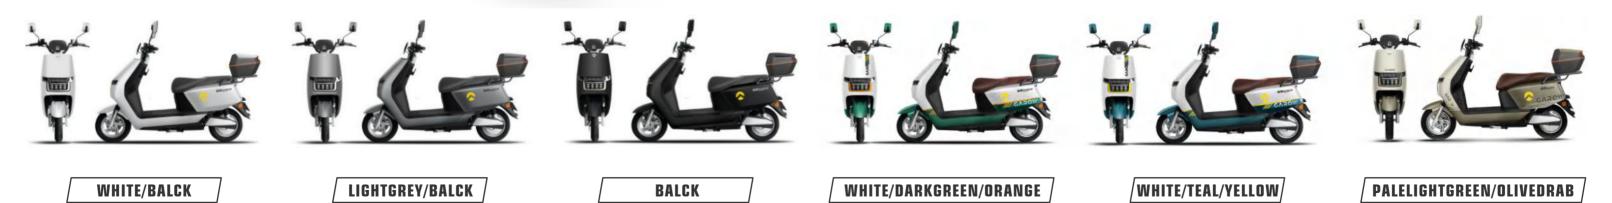

### **#8533** JJ1200DT-10

**Selling points:** one-key repair + three-speed transmission + mobile phone charger + backrest

Display Dimensions Wheelbase Wheel diama Rated power Control unit Battery Front susper Rear susper Wheel Brake Anti-theft Tire Max speed Mileage

|        | Large LCD meter         |
|--------|-------------------------|
| 5      | 1950X750X1180mm         |
|        | 1345mm                  |
| neter  | Front & rear 14in       |
| er     | 2500W                   |
| it     | 15 tubes                |
|        | 72/30AH lithium battery |
| ension | 30 tubes hydraulic      |
| ension | 30 tubes hydraulic      |
|        | 14in aluminum wheel     |
|        | Front & rear disc       |
|        | Dual remote control     |
|        | 90/90-14                |
|        | 65km/h                  |
|        | 90KM                    |