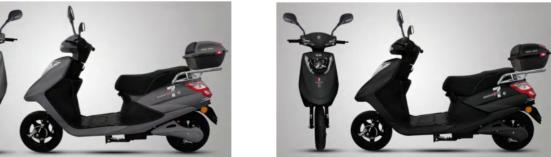

#### **#8526** JJ1200DT-52

Selling points: one-key repair+ three-speed transmission+mobile phone charger+opposite cylinder black+ backrest version

Display Dimensions Wheelbase Wheel diame Rated power Control unit Battery Front suspe Rear suspen Wheel Brake Anti-theft Tire Max speed Mileage

|        | BlackBerry meter                  |
|--------|-----------------------------------|
| ;      | 1710X720X1090mm                   |
|        | 1200mm                            |
| neter  | 10in                              |
| er     | 600W/27h 800W/30h                 |
| t      | 12 tubes                          |
|        | 48/60V/72V20AH                    |
| ension | 27 tubes hydraulic                |
| nsion  | 24 tubes hydraulic                |
|        | Iron clad aluminum compound wheel |
|        | Front disc rear drum/optional     |
|        | Dual remote control               |
|        | 3.00- 10 vacuum tire              |
|        | 52km/h                            |
|        | 65km                              |
|        |                                   |