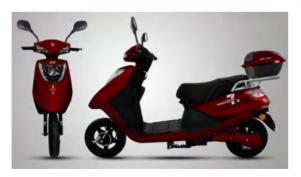

#### #6105 JJ600DQT-6C

Selling points: one-key repair + mobile phone charger + three-speed transmission + large tail box

| Display     |
|-------------|
| Dimensions  |
| Wheelbase   |
| Wheel diam  |
| Rated powe  |
| Control uni |
| Battery     |
| Front susp  |
| Rear suspe  |
| Wheel       |
| Brake       |
| Anti-theft  |
| Tire        |
| Max speed   |
| Mileage     |
|             |

| LCD meter<br>1780X700X1020mm<br>1280mm<br>eter 10in |
|-----------------------------------------------------|
| 1280mm                                              |
|                                                     |
| eter 10in                                           |
|                                                     |
| er 600W/24h 800W/27h 1000W/30h/optional             |
| t 12 tubes wireless                                 |
| 60V/72V20AH                                         |
| ension 27 tubes hydraulic                           |
| nsion 24 tubes hydraulic                            |
| Iron clad aluminum alloy disc brake/optional        |
| Front disc and rear drum/optional                   |
| Dual remote control                                 |
| 3.00-10 vacuum tire                                 |
| 52km/h                                              |
| 65km                                                |