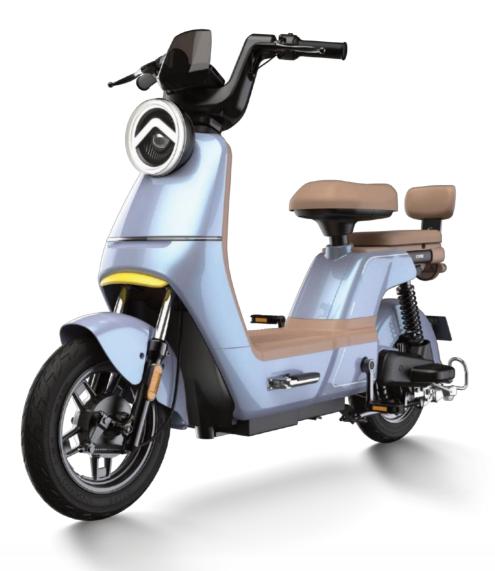

### **#8533** JJ1200DT-10

**Selling points:** one-key repair + three-speed transmission + mobile phone charger + backrest

Display Dimensions Wheelbase Wheel diama Rated power Control unit Battery Front susper Rear susper Wheel Brake Anti-theft Tire Max speed Mileage

|        | Large LCD meter         |
|--------|-------------------------|
| 5      | 1950X750X1180mm         |
|        | 1345mm                  |
| neter  | Front & rear 14in       |
| er     | 2500W                   |
| it     | 15 tubes                |
|        | 72/30AH lithium battery |
| ension | 30 tubes hydraulic      |
| ension | 30 tubes hydraulic      |
|        | 14in aluminum wheel     |
|        | Front & rear disc       |
|        | Dual remote control     |
|        | 90/90-14                |
|        | 65km/h                  |
|        | 90KM                    |