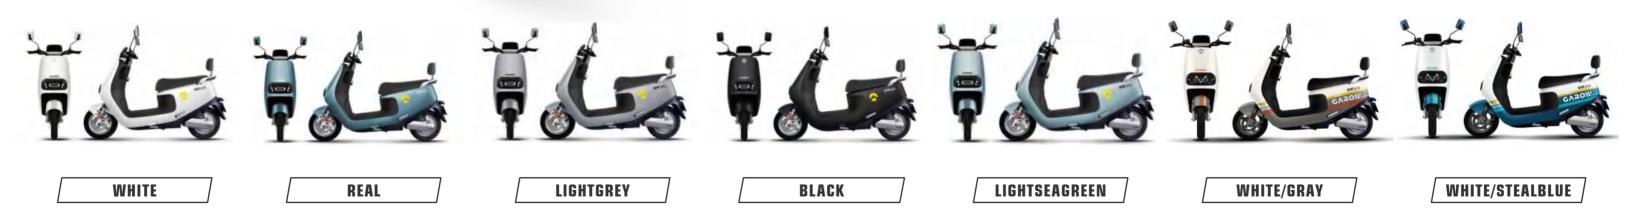

|        | 88KM/h                                    |
|                                                                                                                                                                                                                                                                                                               |        | 65KM                                      |



**Selling points:** one-key repair + three-speed transmission + mobile phone charger + backrest



Dimensions Wheelbase Wheel diame Rated power Control unit Battery Front suspe Rear suspen Wheel Brake Anti-theft Tire Max speed Mileage

Display





|        | LCD meter                         |
|--------|-----------------------------------|
| 5      | 1760X740X1040mm                   |
|        | 1300mm                            |
| neter  | 10in                              |
| er     | 600W/27h 1000W/30h /optional      |
| it     | 12 tubes wireless                 |
|        | 48V/60V/72V20AH                   |
| ension | 27 tubes hydraulic                |
| ension | 24 tubes hydraulic                |
|        | Iron clad aluminum compound wheel |
|        | Front disc rear drum /optional    |
|        | Dual remote control               |
|        | 3.00-10                           |
|        | 45km/h                            |
|        | 67KM                              |
|        |                                   |