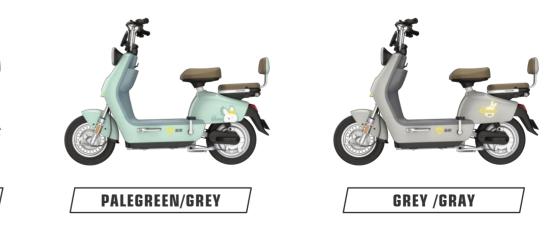

E/PALETURQUOISE

| Self-developed integrated digital meter   |
|-------------------------------------------|
| 1550*675*1035mm                           |
|                                           |
| 1060mm                                    |
| Front 8in rear 14in                       |
| er 500W                                   |
| it 9 tubes integrated                     |
| 48/60V20Ah                                |
| ension 27 hydraulic front fork            |
| Rear double-step shock absorber           |
| Silver 8in Aluminum wheels                |
| Front and rear 110 silver drum brakes     |
| Dual remote control alarm                 |
| re size Front 2.75-8 rear 14*2.5 tubeless |
| 25Km/h                                    |
| 75/90Km                                   |



#### **#5429** TDT2245Z

Selling points: Self-developed high windshield frame body, 48/60V universal battery, self-developed high brightness gene headlights+front daytime running lights+high brightness daytime running lights on both sides, rear integrated gene tail lights with turn signals, Dual speed high and low speed function, Self-developed integrated digital meter, high speed streamlined body, high elastic and enlarged integrated saddle, comfortable rear seat cushion, front folding footrest +split rear footrest, with tool bucket + durable basket



Display Dimensions Wheelbase Wheel diame Rated power Control unit Battery Front suspe Rear susper Wheel Brake Anti-theft Wheel & tire Max speed Mileage



|         | Self-developed integrated digital meter |
|---------|------------------