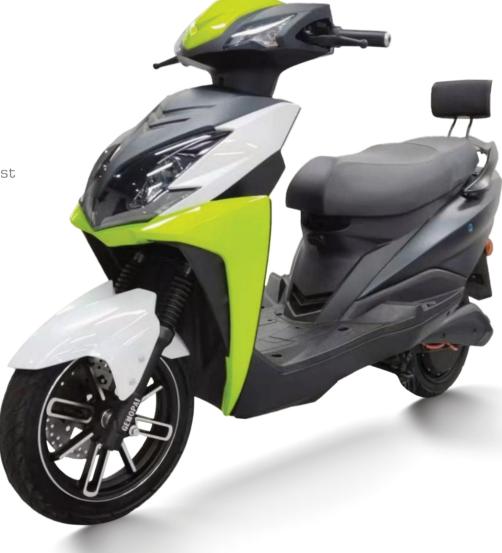

### #8601 JJ1200DT-53A

**Selling points:** one-key repair + three-speed transmission + mobile phone charger + backrest+ front and rear linkage disc brake pump reverse brake + opposed cylinder

Display Dimensions Wheelbase Wheel diame Rated power Control unit Battery Front suspe Rear suspen Wheel Brake Anti-theft Tire Max speed Mileage

|        | BlackBerry meter              |
|--------|-------------------------------|
| 3      | 1840X735X1140mm               |
|        | 1315mm                        |
| neter  | 12in                          |
| er     | 6000W/50h                     |
| it     | 30 tubes wireless             |
|        | Lithium battery               |
| ension | 31 tubes hydraulic            |
| ension | 30 tubes hydraulic adjustable |
|        | Aluminum disc brake           |
|        | Front & rear disc             |
|        | APP Bluetooth alarm           |
|        | hot melt tires120/70-12       |
|        | 115km/h                       |
|        | 90km                          |
|        |                               |