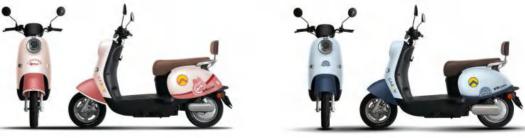

**Selling points:** one-key repair + three-speed transmission + mobile phone charger + backrest

Display Dimensions Wheelbase Wheel diame Rated power Control unit Battery Front suspe Rear suspen Wheel Brake Anti-theft Tire Max speed Mileage

|        | BlackBerry meter                         |
|--------|------------------------------------------|
|        | 1850X690X1100mm                          |
|        | 1310mm                                   |
| neter  | 12in                                     |
| er     | 1200W/35h 2000W/40h /optional            |
| t      | 12 tubes high power                      |
|        | 48V180Ah lithium battery                 |
| ension | 30 tubes hydraulic                       |
| nsion  | 30 tubes hydraulic                       |
|        | Aluminum wheel                           |
|        | Front & rear disc                        |
|        | APP Bluetooth alarm                      |
|        | 90/80-12hot melt tires 3.00-10 /optional |
|        | 68km/h                                   |
|        | 70km                                     |
|        |                                          |