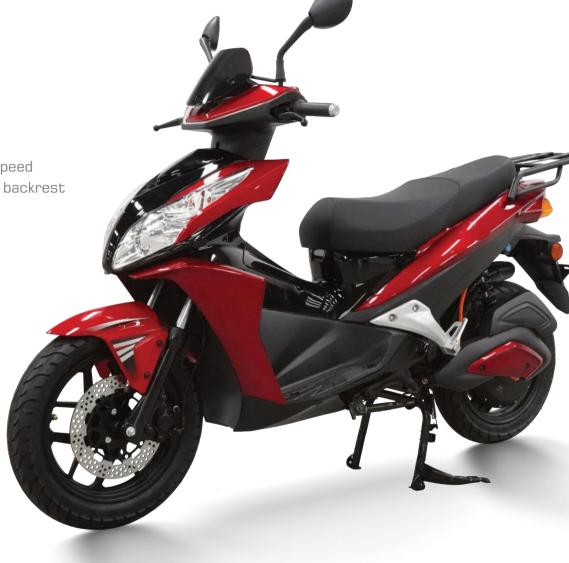

### **#8533** JJ1200DT-10

**Selling points:** one-key repair + three-speed transmission + mobile phone charger + backrest

Display Dimensions Wheelbase Wheel diama Rated power Control unit Battery Front susper Rear susper Wheel Brake Anti-theft Tire Max speed Mileage

|        | Large LCD meter         |
|--------|-------------------------|
| 5      | 1950X750X1180mm         |
|        | 1345mm                  |
| neter  | Front & rear 14in       |
| er     | 2500W                   |
| it     | 15 tubes                |
|        | 72/30AH lithium battery |
| ension | 30 tubes hydraulic      |
| ension | 30 tubes hydraulic      |
|        | 14in aluminum wheel     |
|        | Front & rear disc       |
|        | Dual remote control     |
|        | 90/90-14                |
|        | 65km/h                  |
|        | 90KM                    |