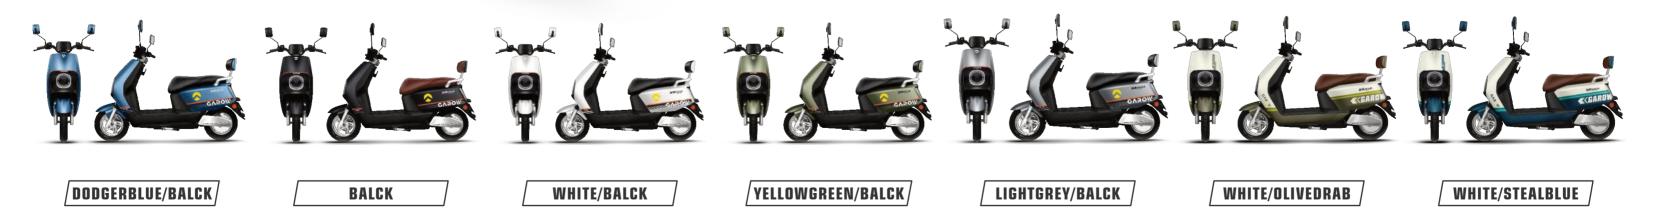

### #8601 JJ1200DT-53A

**Selling points:** one-key repair + three-speed transmission + mobile phone charger + backrest+ front and rear linkage disc brake pump reverse brake + opposed cylinder

Display Dimensions Wheelbase Wheel diame Rated power Control unit Battery Front suspe Rear suspen Wheel Brake Anti-theft Tire Max speed Mileage

|        | BlackBerry meter              |
|--------|-------------------------------|
| 3      | 1840X735X1140mm               |
|        | 1315mm                        |
| neter  | 12in                          |
| er     | 6000W/50h                     |
| it     | 30 tubes wireless             |
|        | Lithium battery               |
| ension | 31 tubes hydraulic            |
| ension | 30 tubes hydraulic adjustable |
|        | Aluminum disc brake           |
|        | Front & rear disc             |
|        | APP Bluetooth alarm           |
|        | hot melt tires120/70-12       |
|        | 115km/h                       |
|        | 90km                          |
|        |                               |