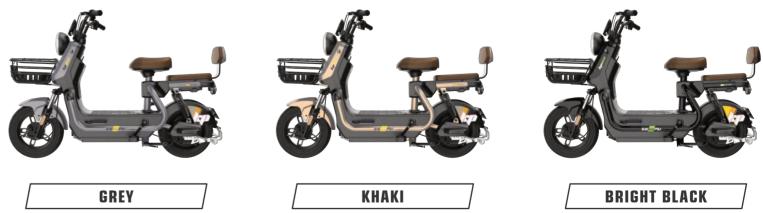

### #8601 JJ1200DT-53A

**Selling points:** one-key repair + three-speed transmission + mobile phone charger + backrest+ front and rear linkage disc brake pump reverse brake + opposed cylinder

Display Dimensions Wheelbase Wheel diame Rated power Control unit Battery Front suspe Rear suspen Wheel Brake Anti-theft Tire Max speed Mileage

|        | BlackBerry meter              |
|--------|-------------------------------|
| 3      | 1840X735X1140mm               |
|        | 1315mm                        |
| neter  | 12in                          |
| er     | 6000W/50h                     |
| it     | 30 tubes wireless             |
|        | Lithium battery               |
| ension | 31 tubes hydraulic            |
| ension | 30 tubes hydraulic adjustable |
|        | Aluminum disc brake           |
|        | Front & rear disc             |
|        | APP Bluetooth alarm           |
|        | hot melt tires120/70-12       |
|        | 115km/h                       |
|        | 90km                          |
|        |                               |