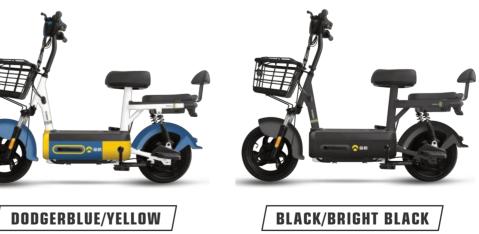

WHITE

LIGHTGREY

PALEGREEN

LIGHTGREEN/LIGHTGREEN /

|        | LCD meter                     |
|--------|-------------------------------|
|        | 1760X680X1070mm               |
|        | 1270mm                        |
| eter   | 10in                          |
| er     | 600W/27h 800W/30h /optional   |
| t      | 12 tubes wireless             |
|        | 48V/60V/72V20AH               |
| ension | 27 tubes hydraulic            |
| nsion  | 24 tubes hydraulic            |
|        | Iron wheel disc brake         |
|        | Front disc rear drum/optional |
|        | Dual remote control alarm     |
|        | 3.00-10 vacuum tire           |
|        | 45km/h                        |
|        | 65km                          |