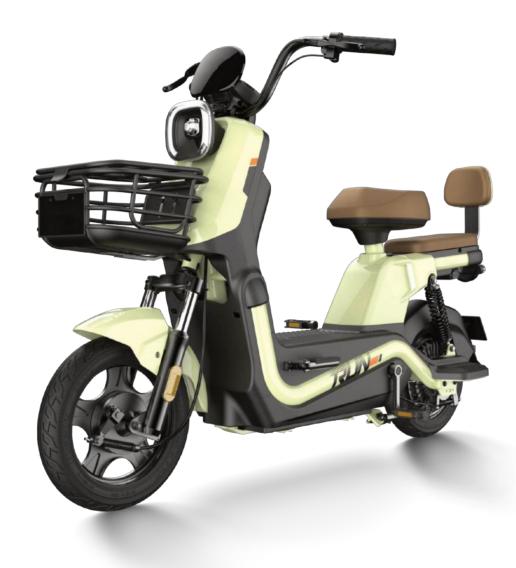

#### **#8564** JJ1200DT-13

**Selling points:** one-key repair + three-speed transmission + mobile phone charger + opposed cylinder + large bumper tail box

| Display      |
|--------------|
| Dimensions   |
| Wheelbase    |
| Wheel diam   |
| Rated powe   |
| Control unit |
| Battery      |
| Front suspe  |
| Rear susper  |
| Wheel        |
| Brake        |
| Anti-theft   |
| Tire         |
| Max speed    |
| Mileage      |
|              |

#### **#8567** JJ1200DT-13

**Selling points:** one-key repair + three-speed transmission + mobile phone charger + opposed cylinder + large bumper tail box

| Display    |
|------------|
| Dimension  |
| Wheelbase  |
| Wheel diar |
| Rated pow  |
| Control un |
| Battery    |
| Front sus  |
| Rear susp  |
| Wheel      |
| Brake      |
| Anti-theft |
| Tire       |
| Max speed  |
| Mileage    |
|            |