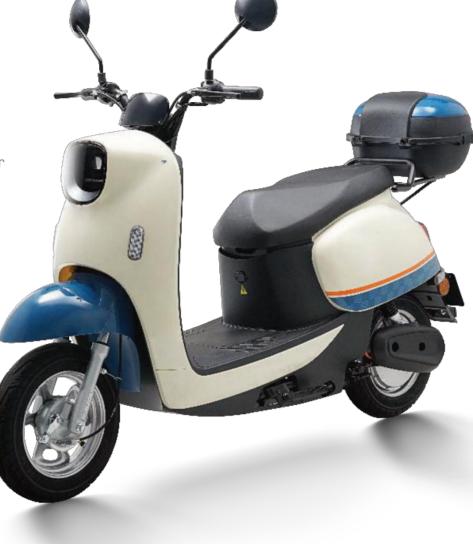

### #8601 JJ1200DT-53A

**Selling points:** one-key repair + three-speed transmission + mobile phone charger + backrest+ front and rear linkage disc brake pump reverse brake + opposed cylinder

Display Dimensions Wheelbase Wheel diame Rated power Control unit Battery Front suspe Rear suspen Wheel Brake Anti-theft Tire Max speed Mileage

|        | BlackBerry meter              |
|--------|-------------------------------|
| 3      | 1840X735X1140mm               |
|        | 1315mm                        |
| neter  | 12in                          |
| er     | 6000W/50h                     |
| it     | 30 tubes wireless             |
|        | Lithium battery               |
| ension | 31 tubes hydraulic            |
| ension | 30 tubes hydraulic adjustable |
|        | Aluminum disc brake           |
|        | Front & rear disc             |
|        | APP Bluetooth alarm           |
|        | hot melt tires120/70-12       |
|        | 115km/h                       |
|        | 90km                          |
|        |                               |