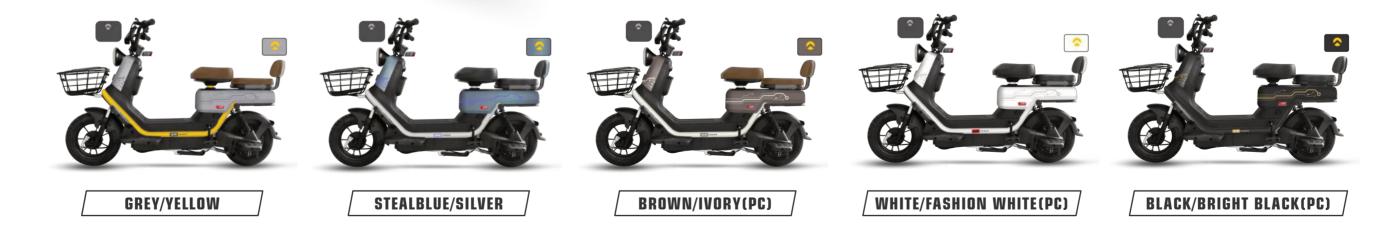

### #8601 JJ1200DT-53A

**Selling points:** one-key repair + three-speed transmission + mobile phone charger + backrest+ front and rear linkage disc brake pump reverse brake + opposed cylinder

Display Dimensions Wheelbase Wheel diame Rated power Control unit Battery Front suspe Rear suspen Wheel Brake Anti-theft Tire Max speed Mileage

|        | BlackBerry meter              |
|--------|-------------------------------|
| 3      | 1840X735X1140mm               |
|        | 1315mm                        |
| neter  | 12in                          |
| er     | 6000W/50h                     |
| it     | 30 tubes wireless             |
|        | Lithium battery               |
| ension | 31 tubes hydraulic            |
| ension | 30 tubes hydraulic adjustable |
|        | Aluminum disc brake           |
|        | Front & rear disc             |
|        | APP Bluetooth alarm           |
|        | hot melt tires120/70-12       |
|        | 115km/h                       |
|        | 90km                          |
|        |                               |