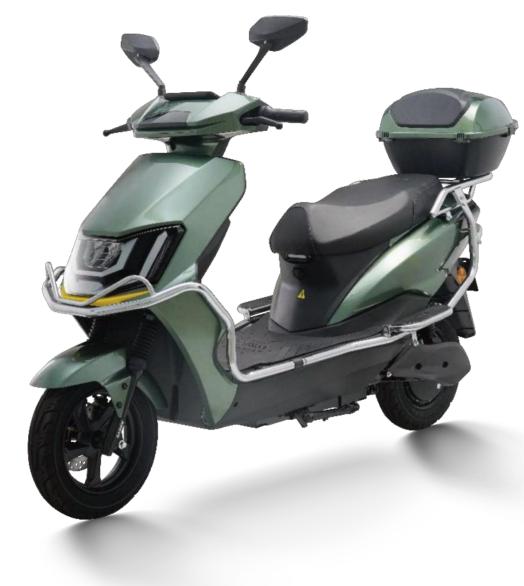

### #8601 JJ1200DT-53A

**Selling points:** one-key repair + three-speed transmission + mobile phone charger + backrest+ front and rear linkage disc brake pump reverse brake + opposed cylinder

Display Dimensions Wheelbase Wheel diame Rated power Control unit Battery Front suspe Rear suspen Wheel Brake Anti-theft Tire Max speed Mileage

|        | BlackBerry meter              |
|--------|-------------------------------|
| 3      | 1840X735X1140mm               |
|        | 1315mm                        |
| neter  | 12in                          |
| er     | 6000W/50h                     |
| it     | 30 tubes wireless             |
|        | Lithium battery               |
| ension | 31 tubes hydraulic            |
| ension | 30 tubes hydraulic adjustable |
|        | Aluminum disc brake           |
|        | Front & rear disc             |
|        | APP Bluetooth alarm           |
|        | hot melt tires120/70-12       |
|        | 115km/h                       |
|        | 90km                          |
|        |                               |