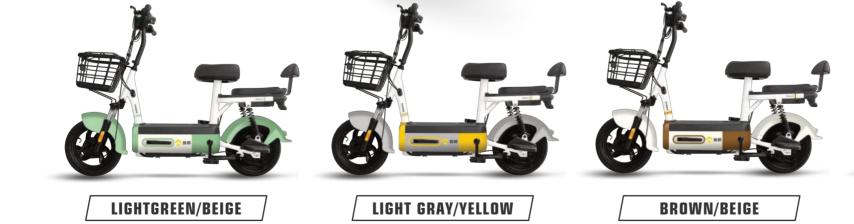

WHITE

LIGHTGREY

PALEGREEN

LIGHTGREEN/LIGHTGREEN /

|        | LCD meter                     |
|--------|-------------------------------|
|        | 1760X680X1070mm               |
|        | 1270mm                        |
| eter   | 10in                          |
| er     | 600W/27h 800W/30h /optional   |
| t      | 12 tubes wireless             |
|        | 48V/60V/72V20AH               |
| ension | 27 tubes hydraulic            |
| nsion  | 24 tubes hydraulic            |
|        | Iron wheel disc brake         |
|        | Front disc rear drum/optional |
|        | Dual remote control alarm     |
|        | 3.00-10 vacuum tire           |
|        | 45km/h                        |
|        | 65km                          |