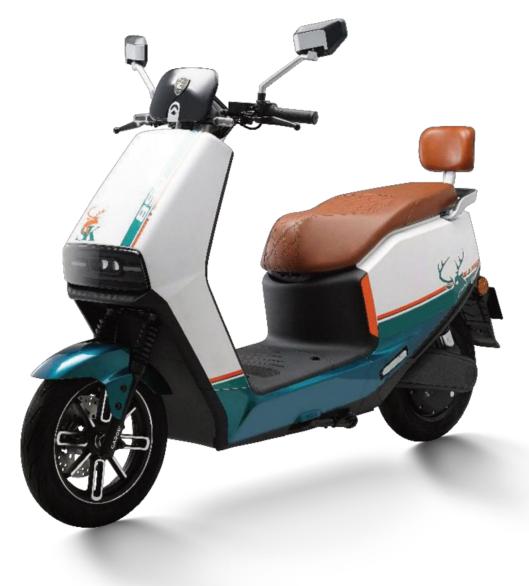

ax speed Mileage

COLORS



|        | BlackBerry meter             |
|--------|------------------------------|
| •      | 1910X745X1180mm              |
|        | 1345mm                       |
| neter  | Front 12in rear 10in         |
| er     | 1200W/40h                    |
| t      | 15 tubes reinforced wireless |
|        | 60V/72V/20AH/30AH            |
| ension | 30 tubes hydraulic           |
| nsion  | 30 tubes hydraulic           |
|        | Aluminum wheel               |
|        | Front & rear disc            |
|        | Dual remote control          |
|        | Front 80/90-12 rear 3.50-10  |
|        | 65km/h                       |
|        | 50/60/75/85km                |



**Selling points:** one-key repair + three-speed transmission + mobile phone charger + backrest



Display Dimensions Wheelbase Wheel diame Rated power Control unit Battery Front suspe Rear suspen Wheel Brake Anti-theft Tire Max speed Mileage

COLORS



| er 2500W/40h<br>it 12 tubes high power /optional<br>72V35.5AH<br>ension 30 tubes hydraulic                                                                                                                                                                                                                    |        |                                           |
|-------------------------------------------------------------------------------------------------------------------------------------------------------------------------------------------------------------------------------------------------------------------------------------------